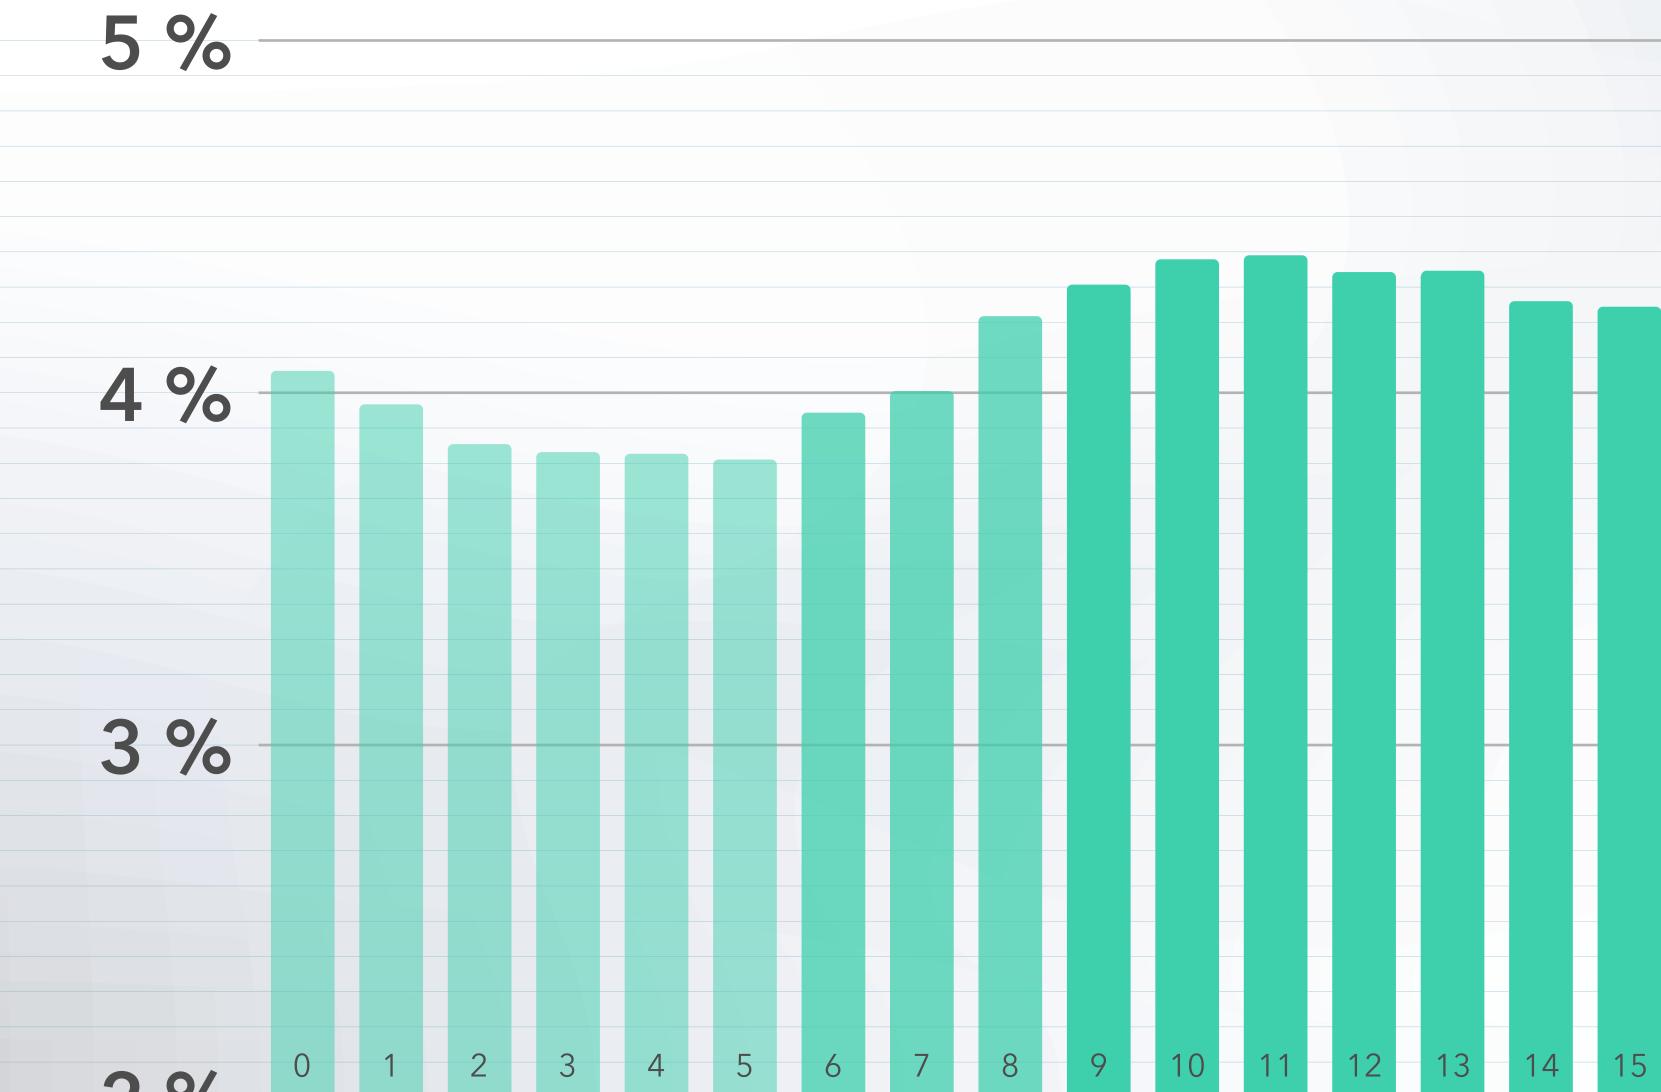

g nonzero values Total data by all analyzes at specific

time

Count of nonzero values

Average value for each hour of day

Total of all average values







# 5 % 4 %



| 1  | 7 |  |
|----|---|--|
|    | / |  |
|    |   |  |
|    |   |  |
|    |   |  |
|    |   |  |
|    |   |  |
|    |   |  |
|    |   |  |
|    |   |  |
|    |   |  |
|    |   |  |
|    |   |  |
|    |   |  |
|    |   |  |
|    |   |  |
|    |   |  |
|    |   |  |
|    |   |  |
|    |   |  |
|    |   |  |
|    |   |  |
|    |   |  |
|    |   |  |
|    |   |  |
|    |   |  |
|    |   |  |
|    |   |  |
|    |   |  |
|    |   |  |
|    |   |  |
|    |   |  |
|    |   |  |
|    |   |  |
|    |   |  |
|    |   |  |
|    |   |  |
|    |   |  |
|    |   |  |
|    |   |  |
| ງງ |   |  |
| 23 |   |  |











### Instagram



| 10 | 11 | 12 | 13 | 1 | 14 | 1 : | 5 | 16 | 17 | 18 | 19 | 20 | 21 | 22 |  |
|----|----|----|----|---|----|-----|---|----|----|----|----|----|----|----|--|





#### Twitter



| 2  | 1 |  |
|----|---|--|
| 2  |   |  |
|    |   |  |
|    |   |  |
|    |   |  |
|    |   |  |
|    |   |  |
|    |   |  |
|    |   |  |
|    |   |  |
|    |   |  |
|    |   |  |
|    |   |  |
|    |   |  |
|    |   |  |
|    |   |  |
|    |   |  |
|    |   |  |
|    |   |  |
|    |   |  |
|    |   |  |
|    |   |  |
|    |   |  |
|    |   |  |
|    |   |  |
|    |   |  |
|    |   |  |
|    |   |  |
| າງ |   |  |
| 23 |   |  |





| 2  | 2 |  |
|----|---|--|
|    |   |  |
|    |   |  |
|    |   |  |
|    |   |  |
|    |   |  |
|    |   |  |
|    |   |  |
|    |   |  |
|    |   |  |
|    |   |  |
|    |   |