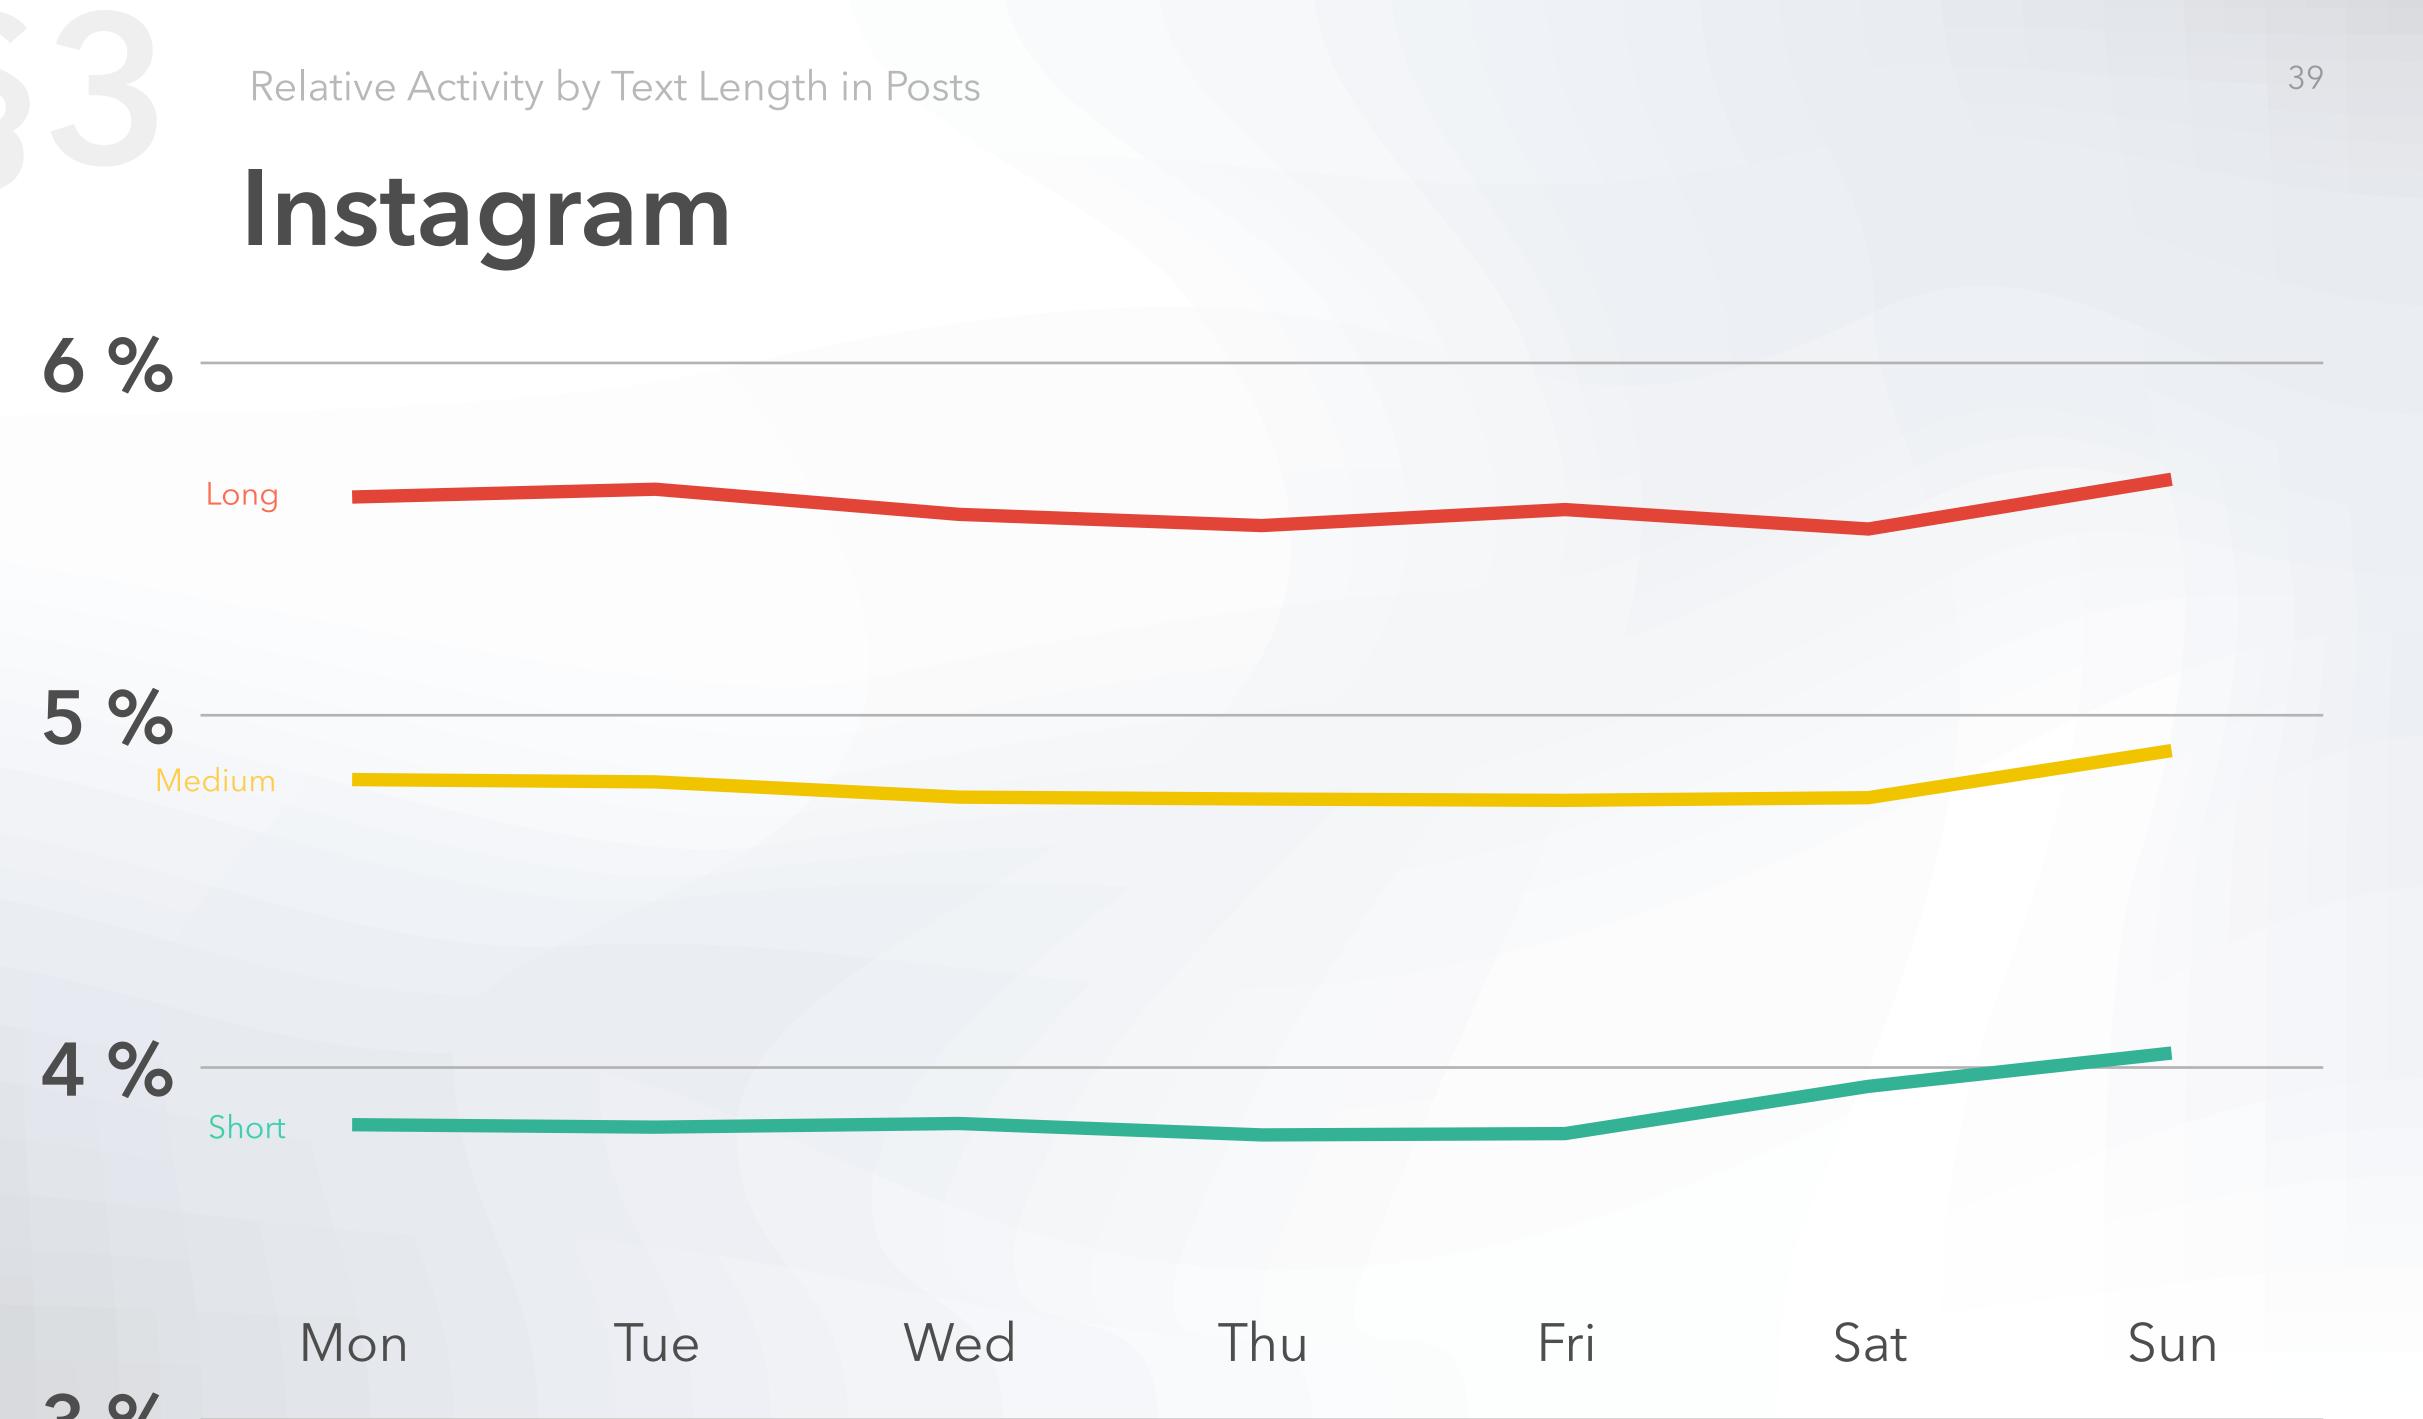

# Methodology I

Popsters automatically categorizes all posts on 3 types:

160...1 000

Medium length

symbols

#### Long length

from 1 000 symbols

# Methodology II

Average activity of posts with text specific length

Relative average activity of posts such type

Total activities of posts with text specific length

Count of posts such type

Average activity of posts with text specific length

### Instagram