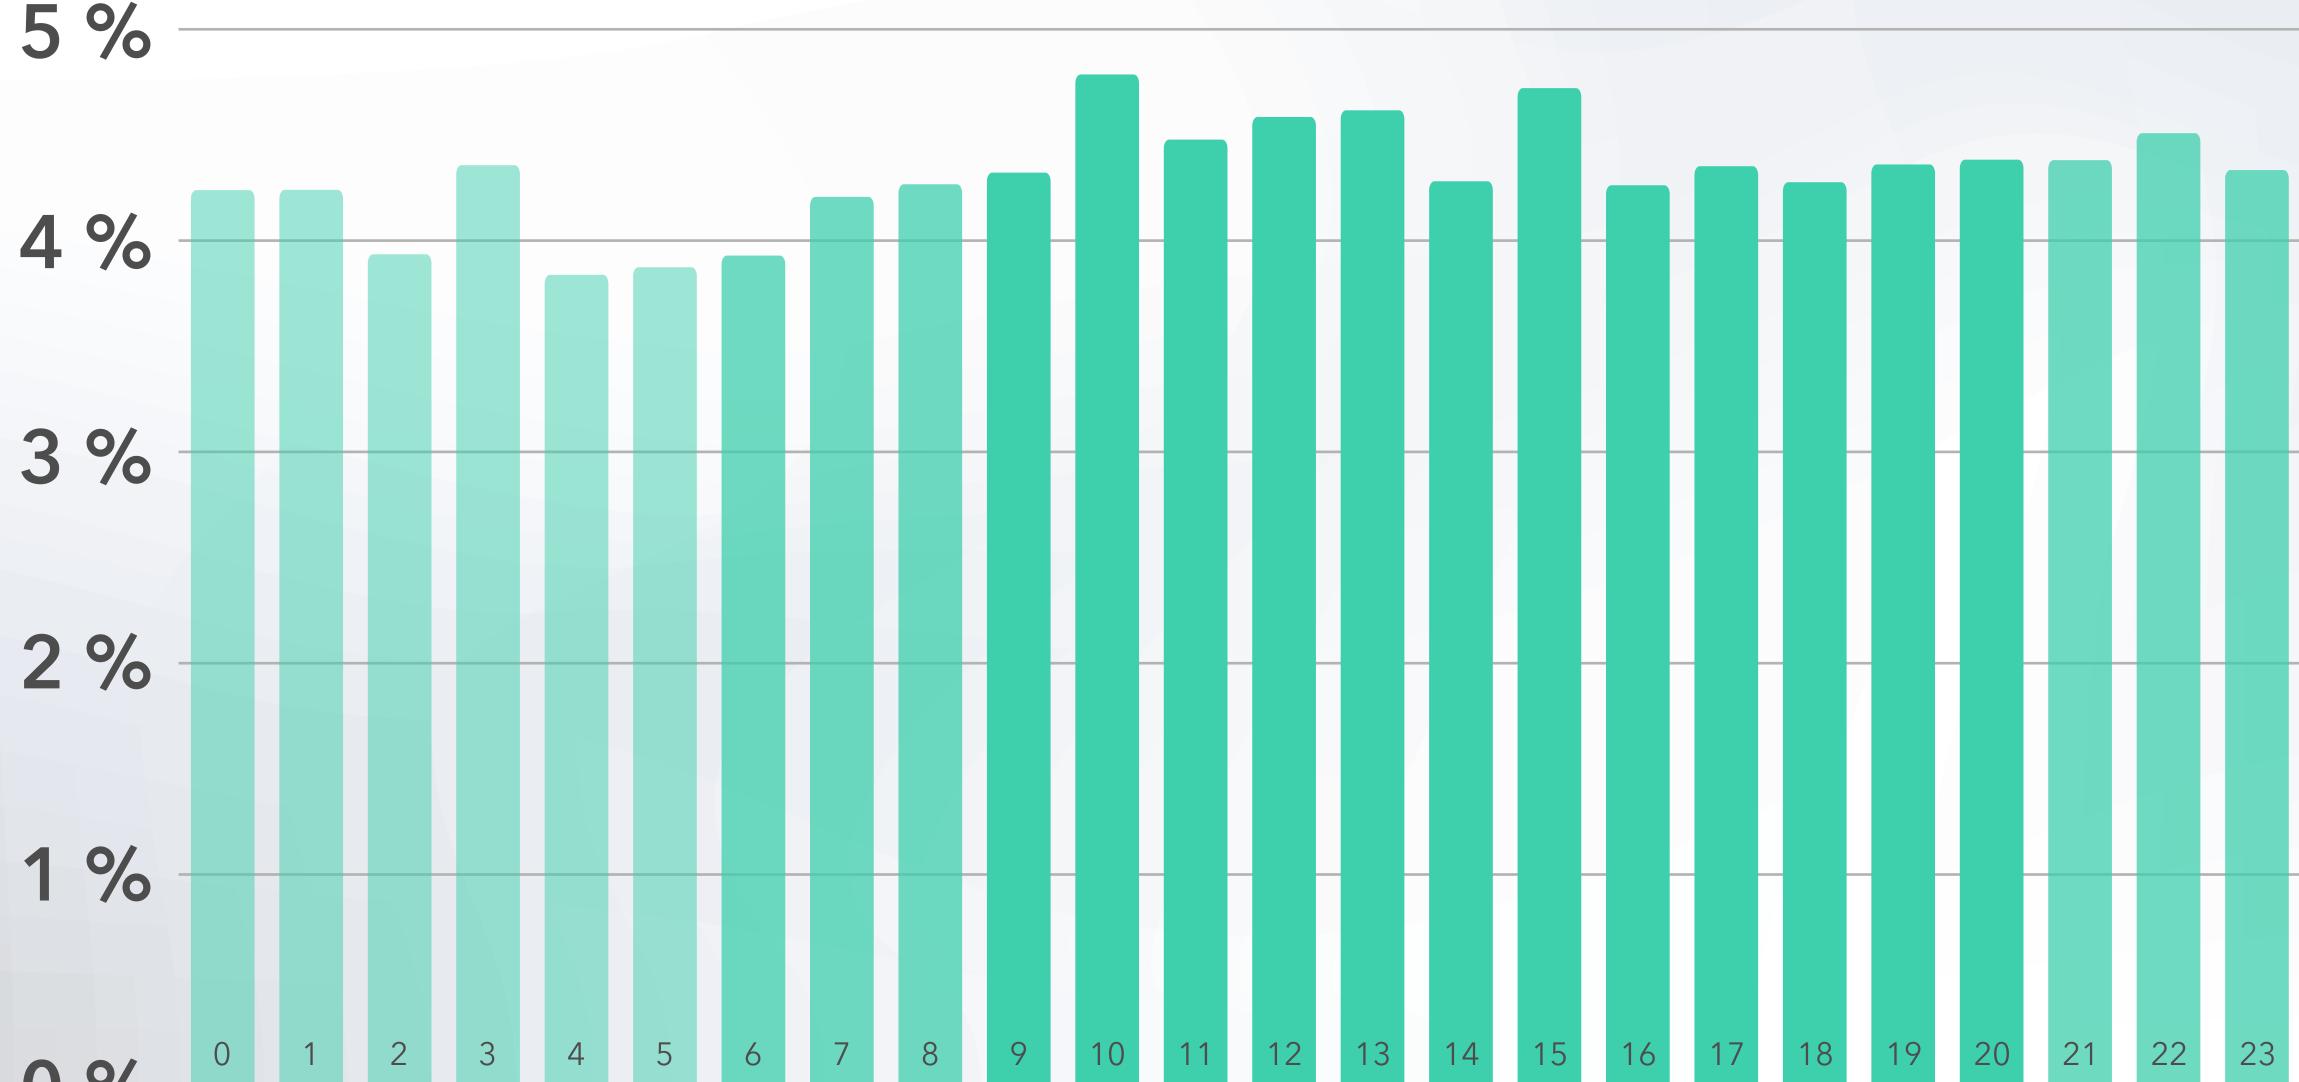

# Methodology I

Average activity of published posts at specific hour of day

Percent of activity on average published posts at hour of day Total of activity (reactions, shares, comments) at specific day of week

Total of average activities of posts by all hours of day

Average activity of published posts at specific hour of day

Total of average activities of posts by all hours of day

Х

Relative Activity by Hours of Day

# Average by All Social Media's