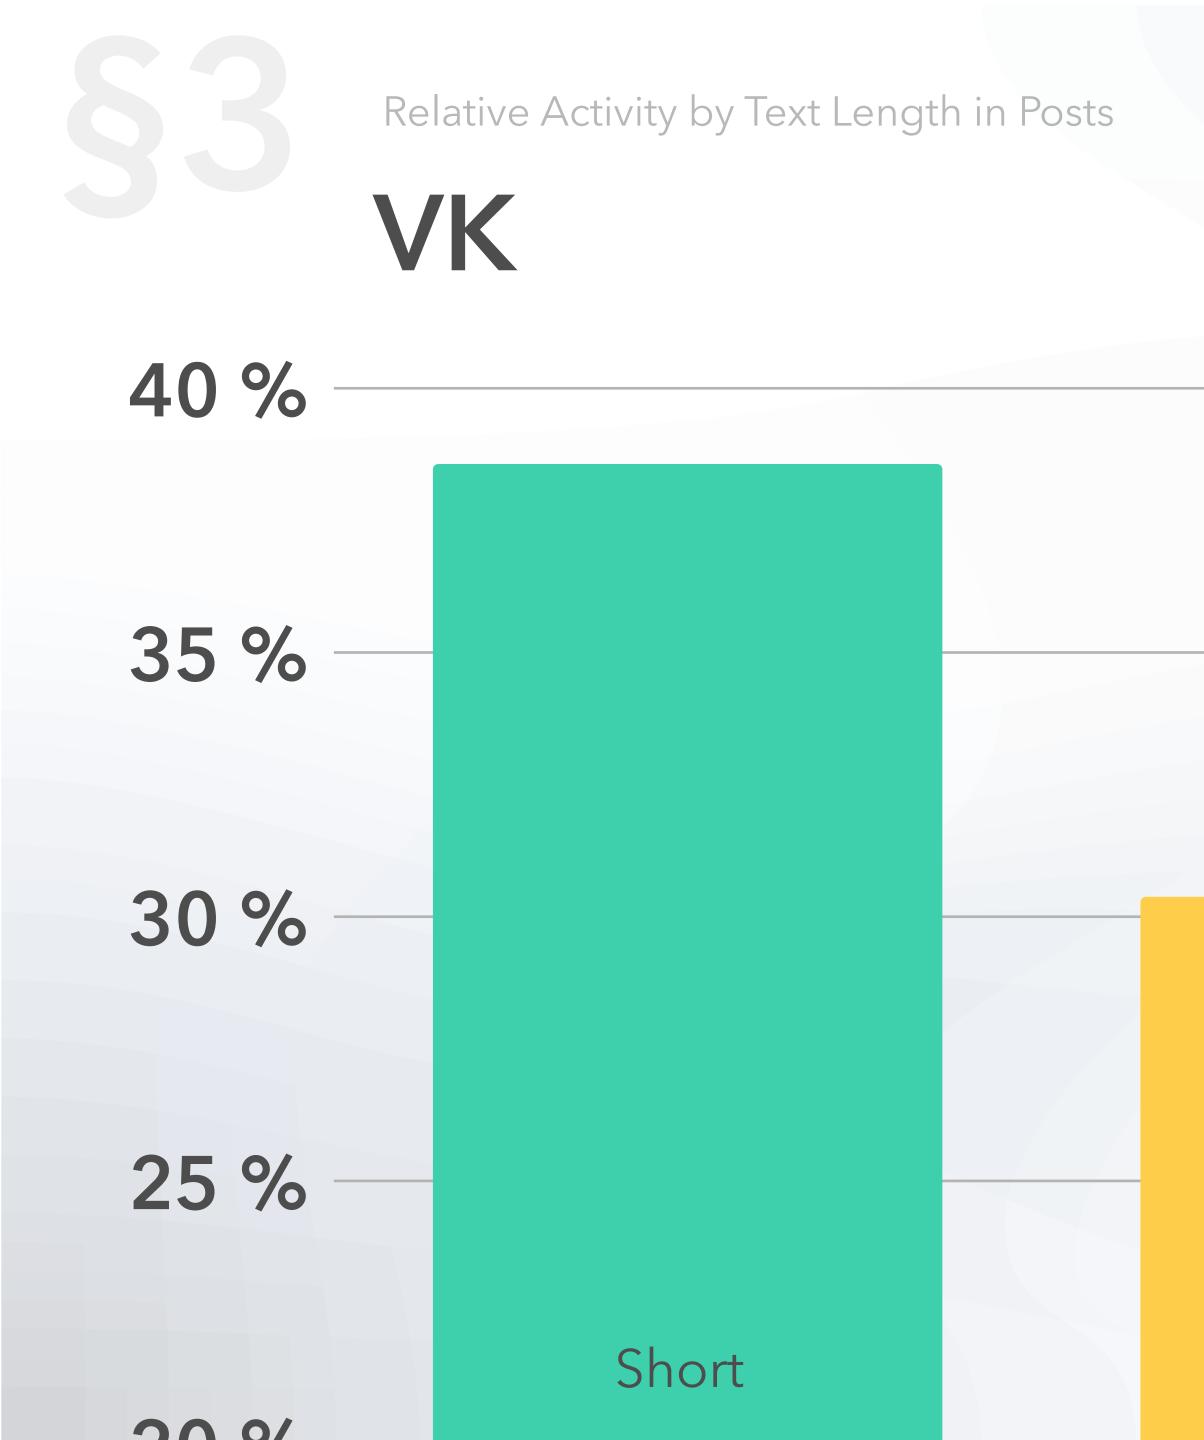

# Methodology I

Popsters automatically categorizes all posts on 3 types:

160...1 000

Medium length

symbols

#### Long length

from 1 000 symbols

# Methodology II

Average activity of posts with text specific length

Relative average activity of posts such type

Total activities of posts with text specific length

Count of posts such type

Average activity of posts with text specific length