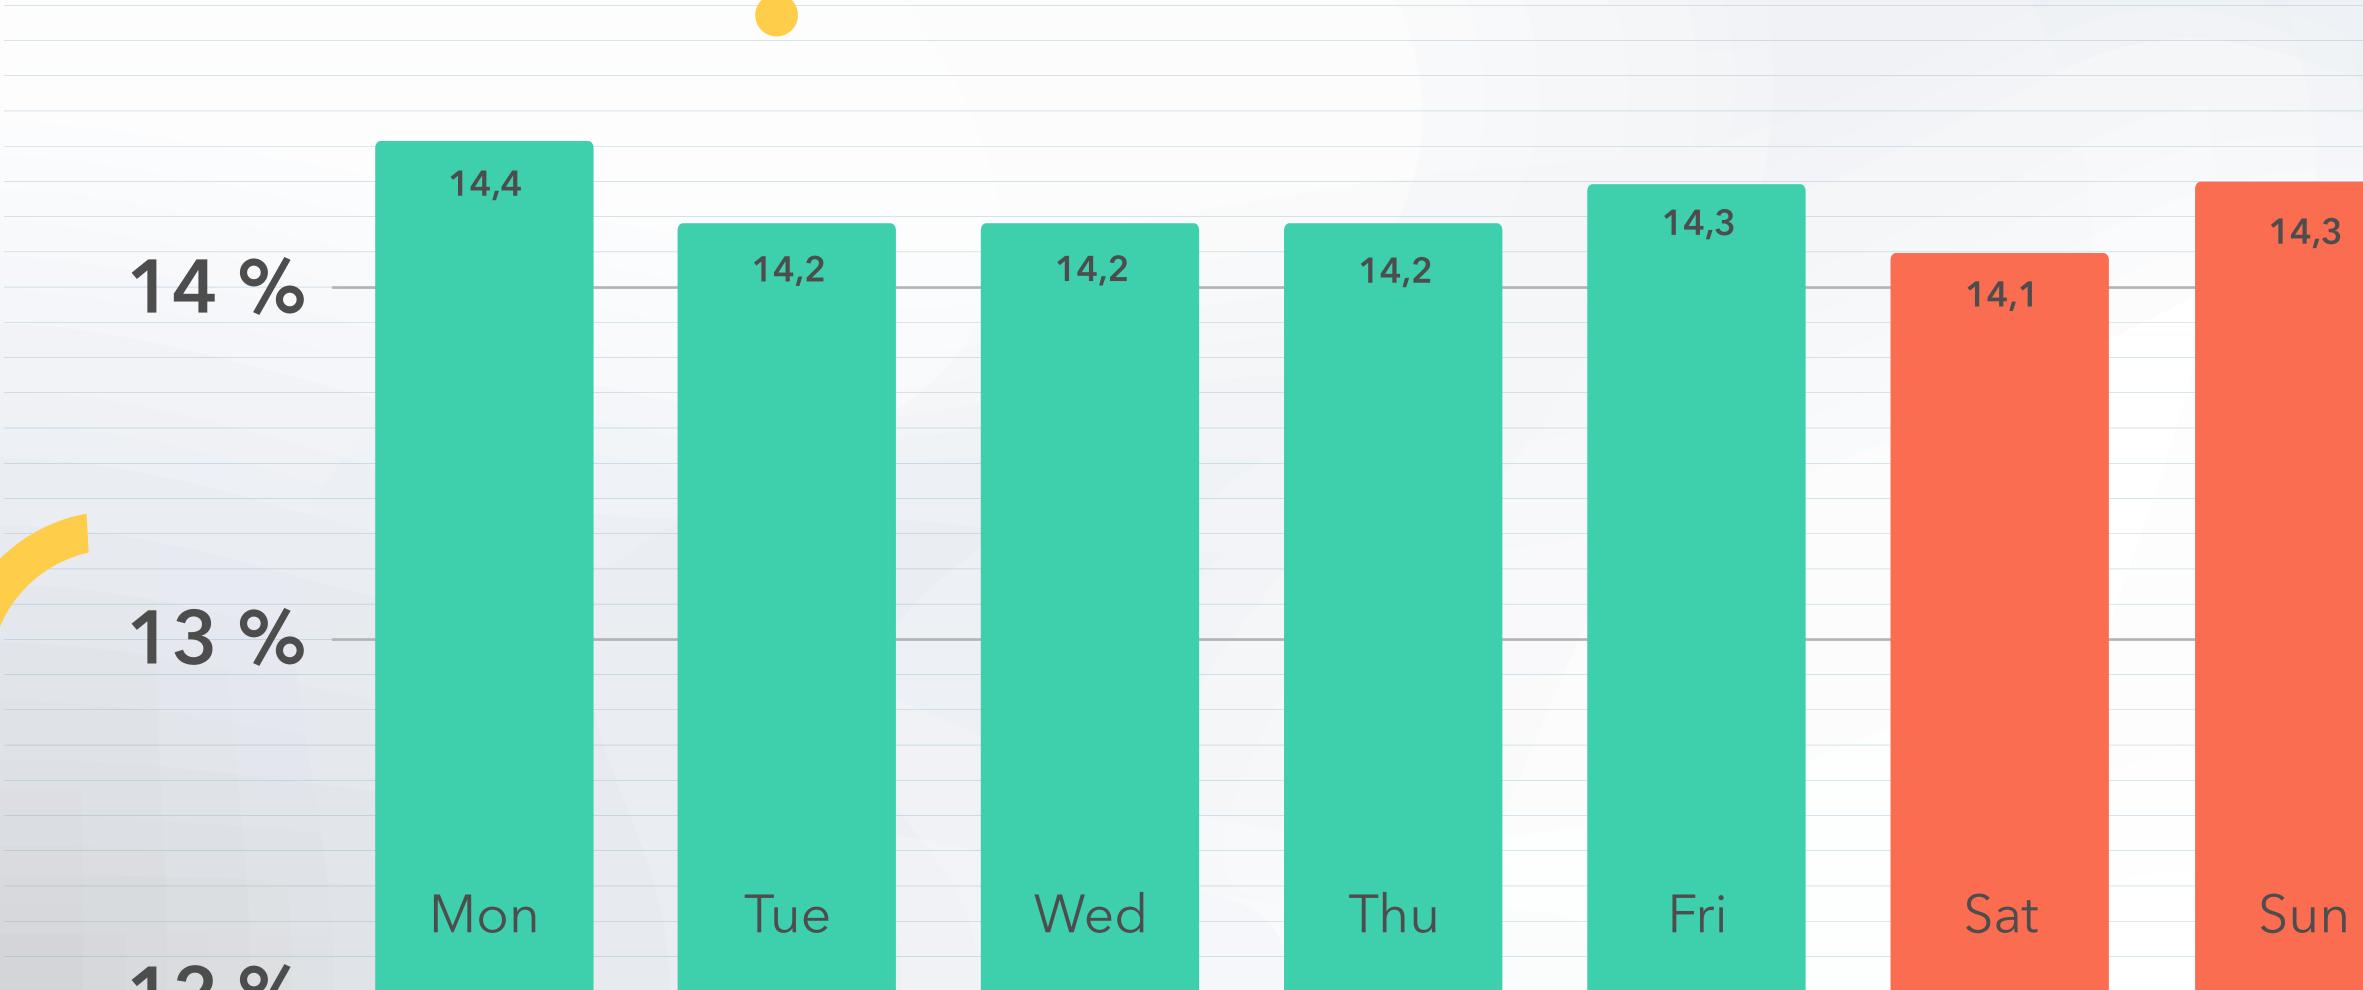

### Relative Activity by Days of Week

Relative Activity by Days of Week

Count of posts such type

Average activity of published posts

at specific day of week

Total of average activities of posts by all days of week

Relative Activity by Days of Week

Total of all average values

15 %

Relative Activity by Days of Week