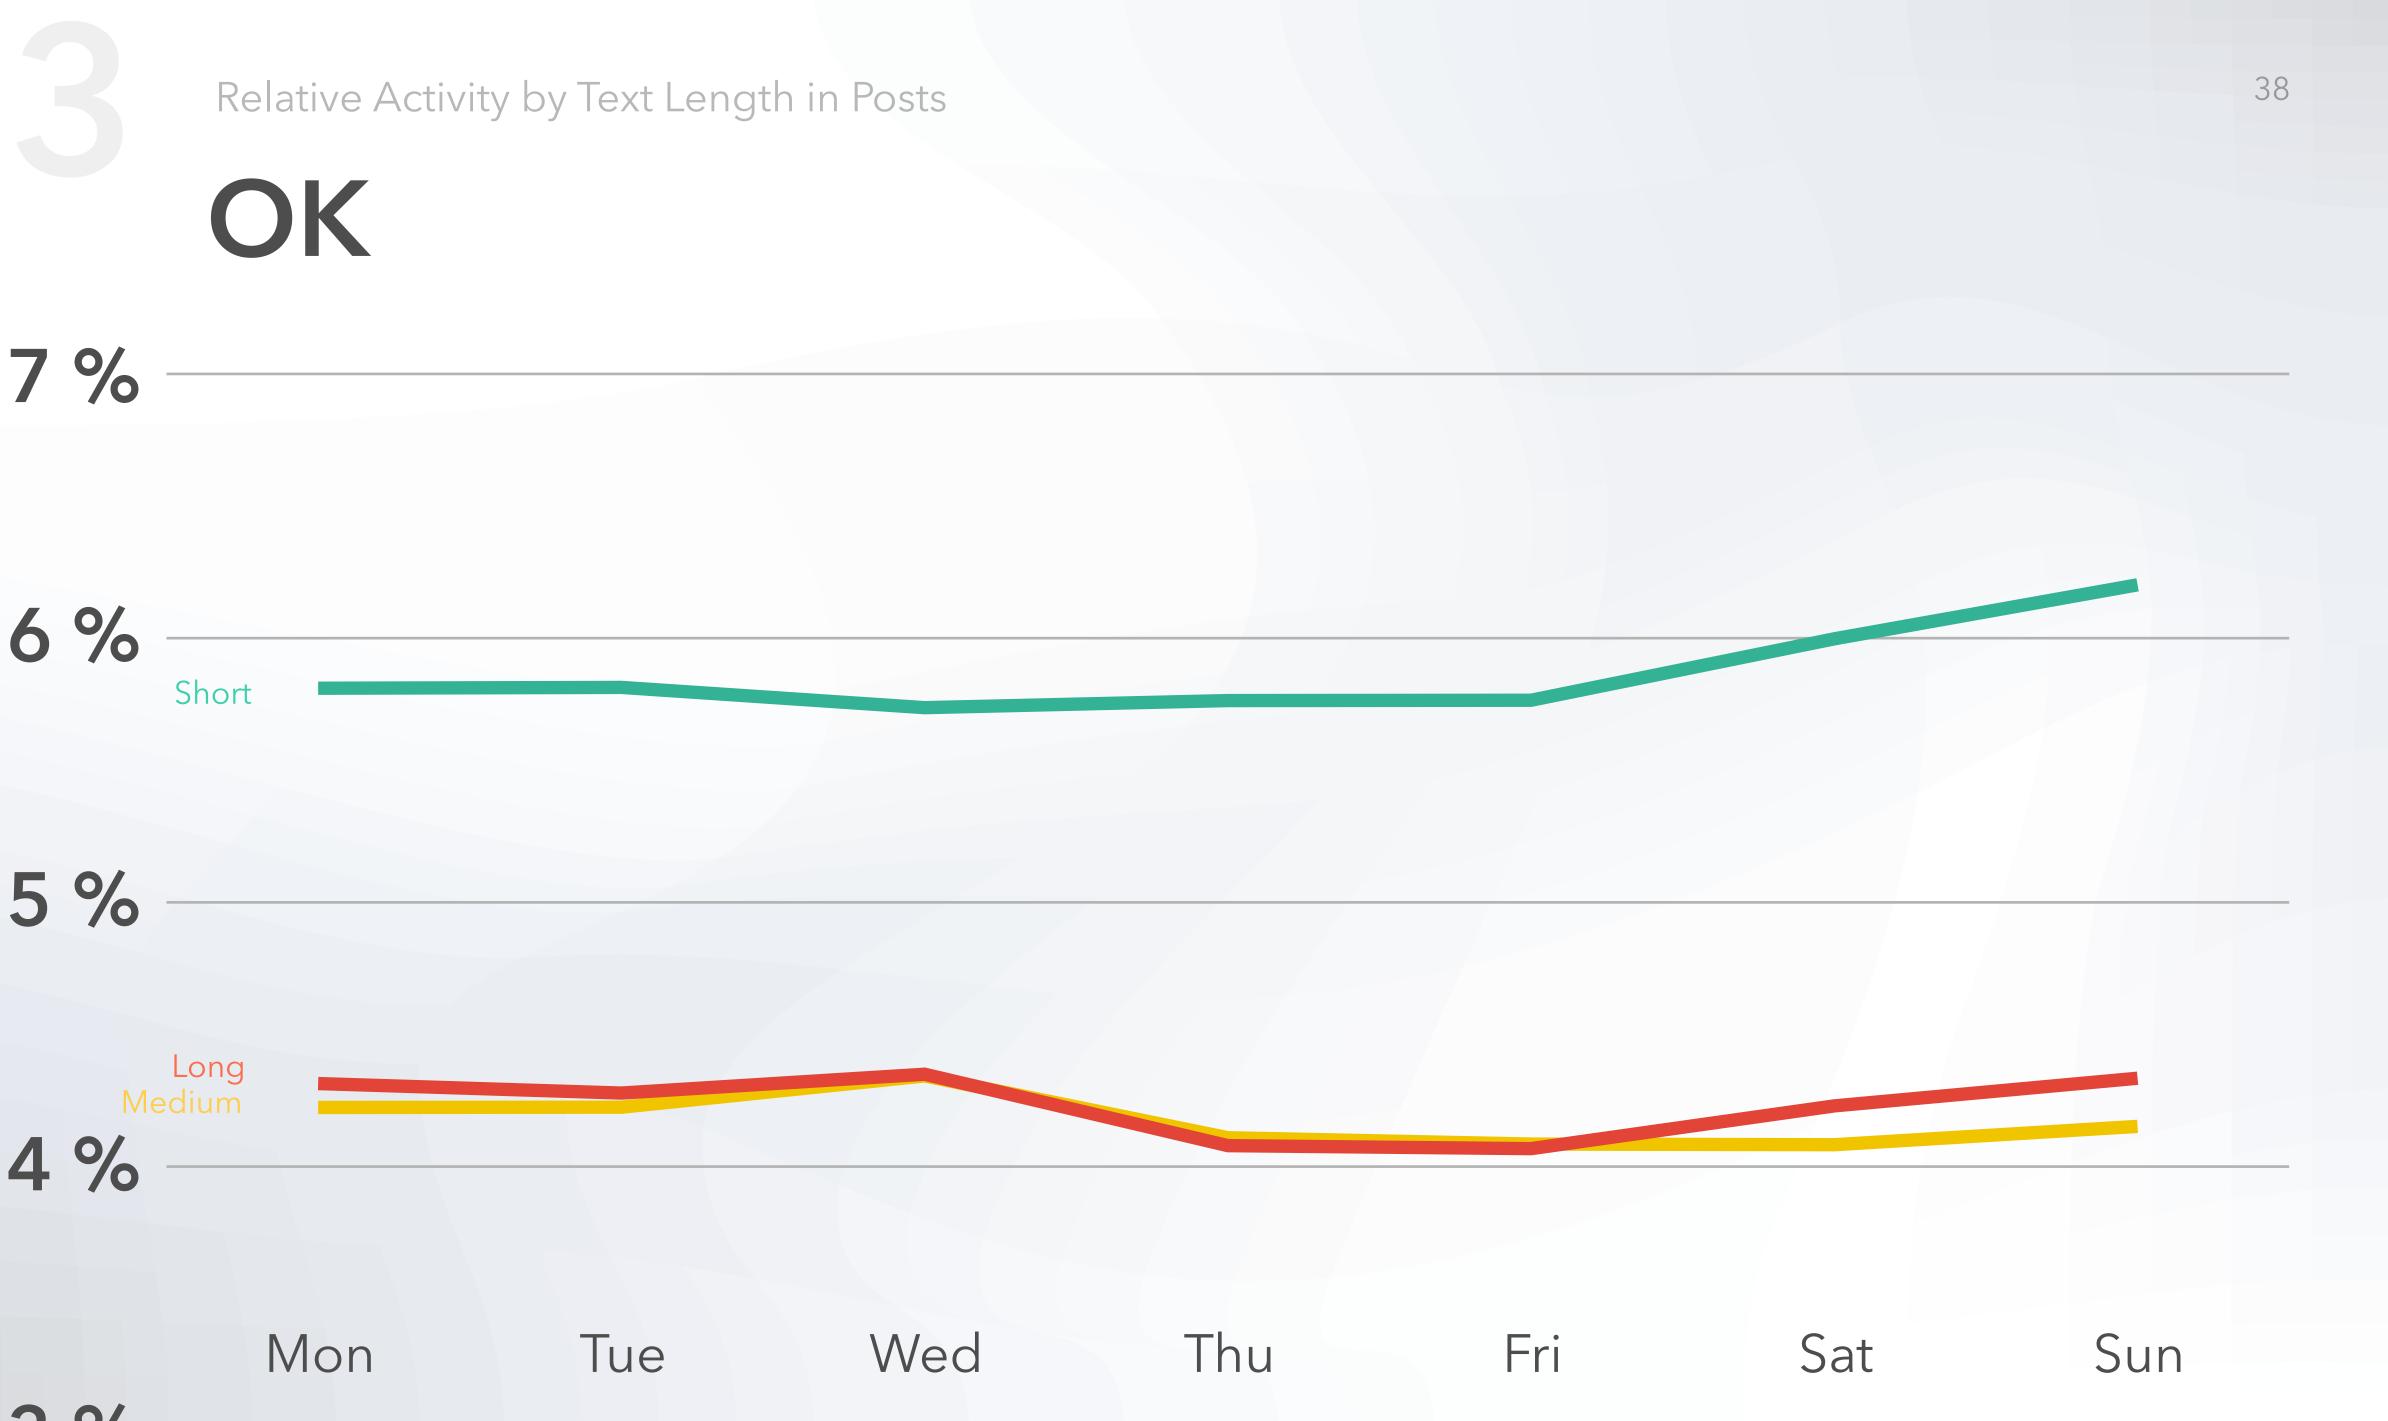

# Methodology I

Popsters automatically categorizes all posts on 3 types:

160...1 000

Medium length

symbols

#### Long length

from 1 000 symbols

# Methodology II

Average activity of posts with text specific length

Relative average activity of posts such type

Total activities of posts with text specific length

Count of posts such type

Average activity of posts with text specific length

Total of all average values by all types

X

# Methodology III

Aggregation of data by different pages

Equalization of percent values accounting nonzero values Total data by all analyzes of activity by text length

Count of nonzero values

Average value of each type

Total of all average values

### OK