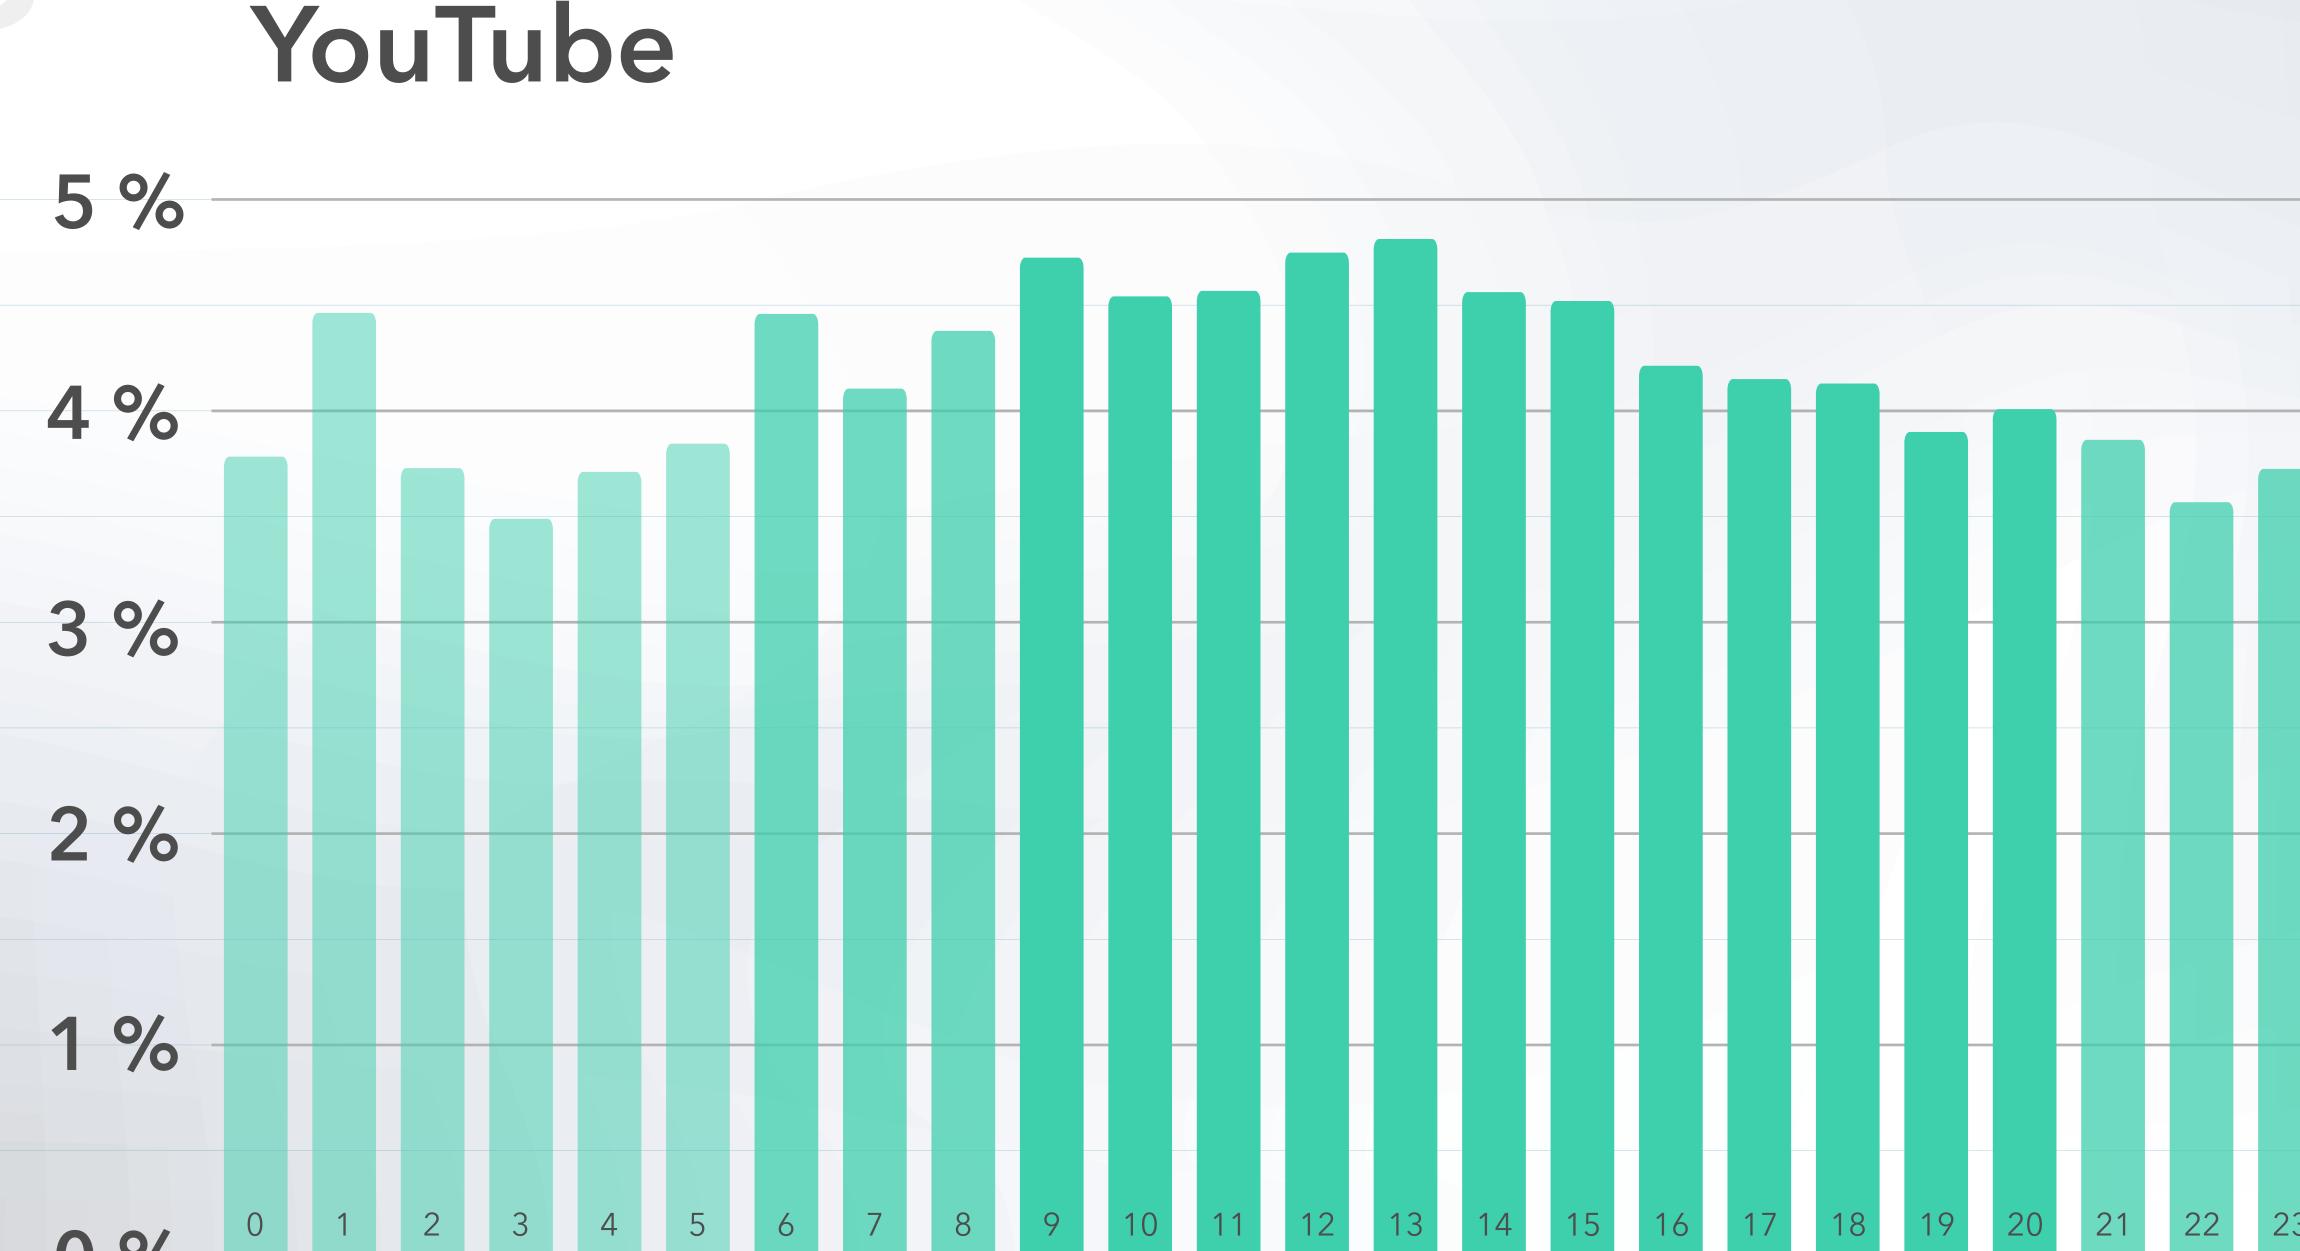

|
|    |   |  |
|    |   |  |
|    |   |  |
|    |   |  |
|    |   |  |
|    |   |  |
|    |   |  |
|    |   |  |
|    |   |  |
| ງງ |   |  |
| 23 |   |  |











### Instagram



| 10 | 11 | 12 | 13 | 1 | 14 | 1 : | 5 | 16 | 17 | 18 | 19 | 20 | 21 | 22 |  |
|----|----|----|----|---|----|-----|---|----|----|----|----|----|----|----|--|





#### Twitter



| 2  | 1 |  |
|----|---|--|
| 2  |   |  |
|    |   |  |
|    |   |  |
|    |   |  |
|    |   |  |
|    |   |  |
|    |   |  |
|    |   |  |
|    |   |  |
|    |   |  |
|    |   |  |
|    |   |  |
|    |   |  |
|    |   |  |
|    |   |  |
|    |   |  |
|    |   |  |
|    |   |  |
|    |   |  |
|    |   |  |
|    |   |  |
|    |   |  |
|    |   |  |
|    |   |  |
|    |   |  |
|    |   |  |
|    |   |  |
| າງ |   |  |
| 23 |   |  |





| 2  | 2 |  |
|----|---|--|
|    |   |  |
|    |   |  |
|    |   |  |
|    |   |  |
|    |   |  |
|    |   |  |
|    |   |  |
|    |   |  |
|    |   |  |
|    |   |  |
|    |   |  |
|    |   |  |
|    |   |  |
|    |   |  |
|    |   |  |
|    |   |  |
|    |   |  |
| 23 |   |  |



| 2  | 3 |  |
|----|---|--|
|    |   |  |
|    |   |  |
|    |   |  |
|    |   |  |
|    |   |  |
|    |   |  |
|    |   |  |
|    |   |  |
|    |   |  |
|    |   |  |
|    |   |  |
|    |   |  |
|    |   |  |
|    |   |  |
|    |   |  |
|    |   |  |
|    |   |  |
| 23 |   |  |



# Average by All Social Media's



| 24 | 4 |  |
|----|---|--|
|    |   |  |
|    |   |  |
|    |   |  |
|    | _ |  |
|    |   |  |
|    |   |  |
|    |   |  |
|    |   |  |
|    |   |  |
|    |   |  |
|    |   |  |
|    |   |  |
|