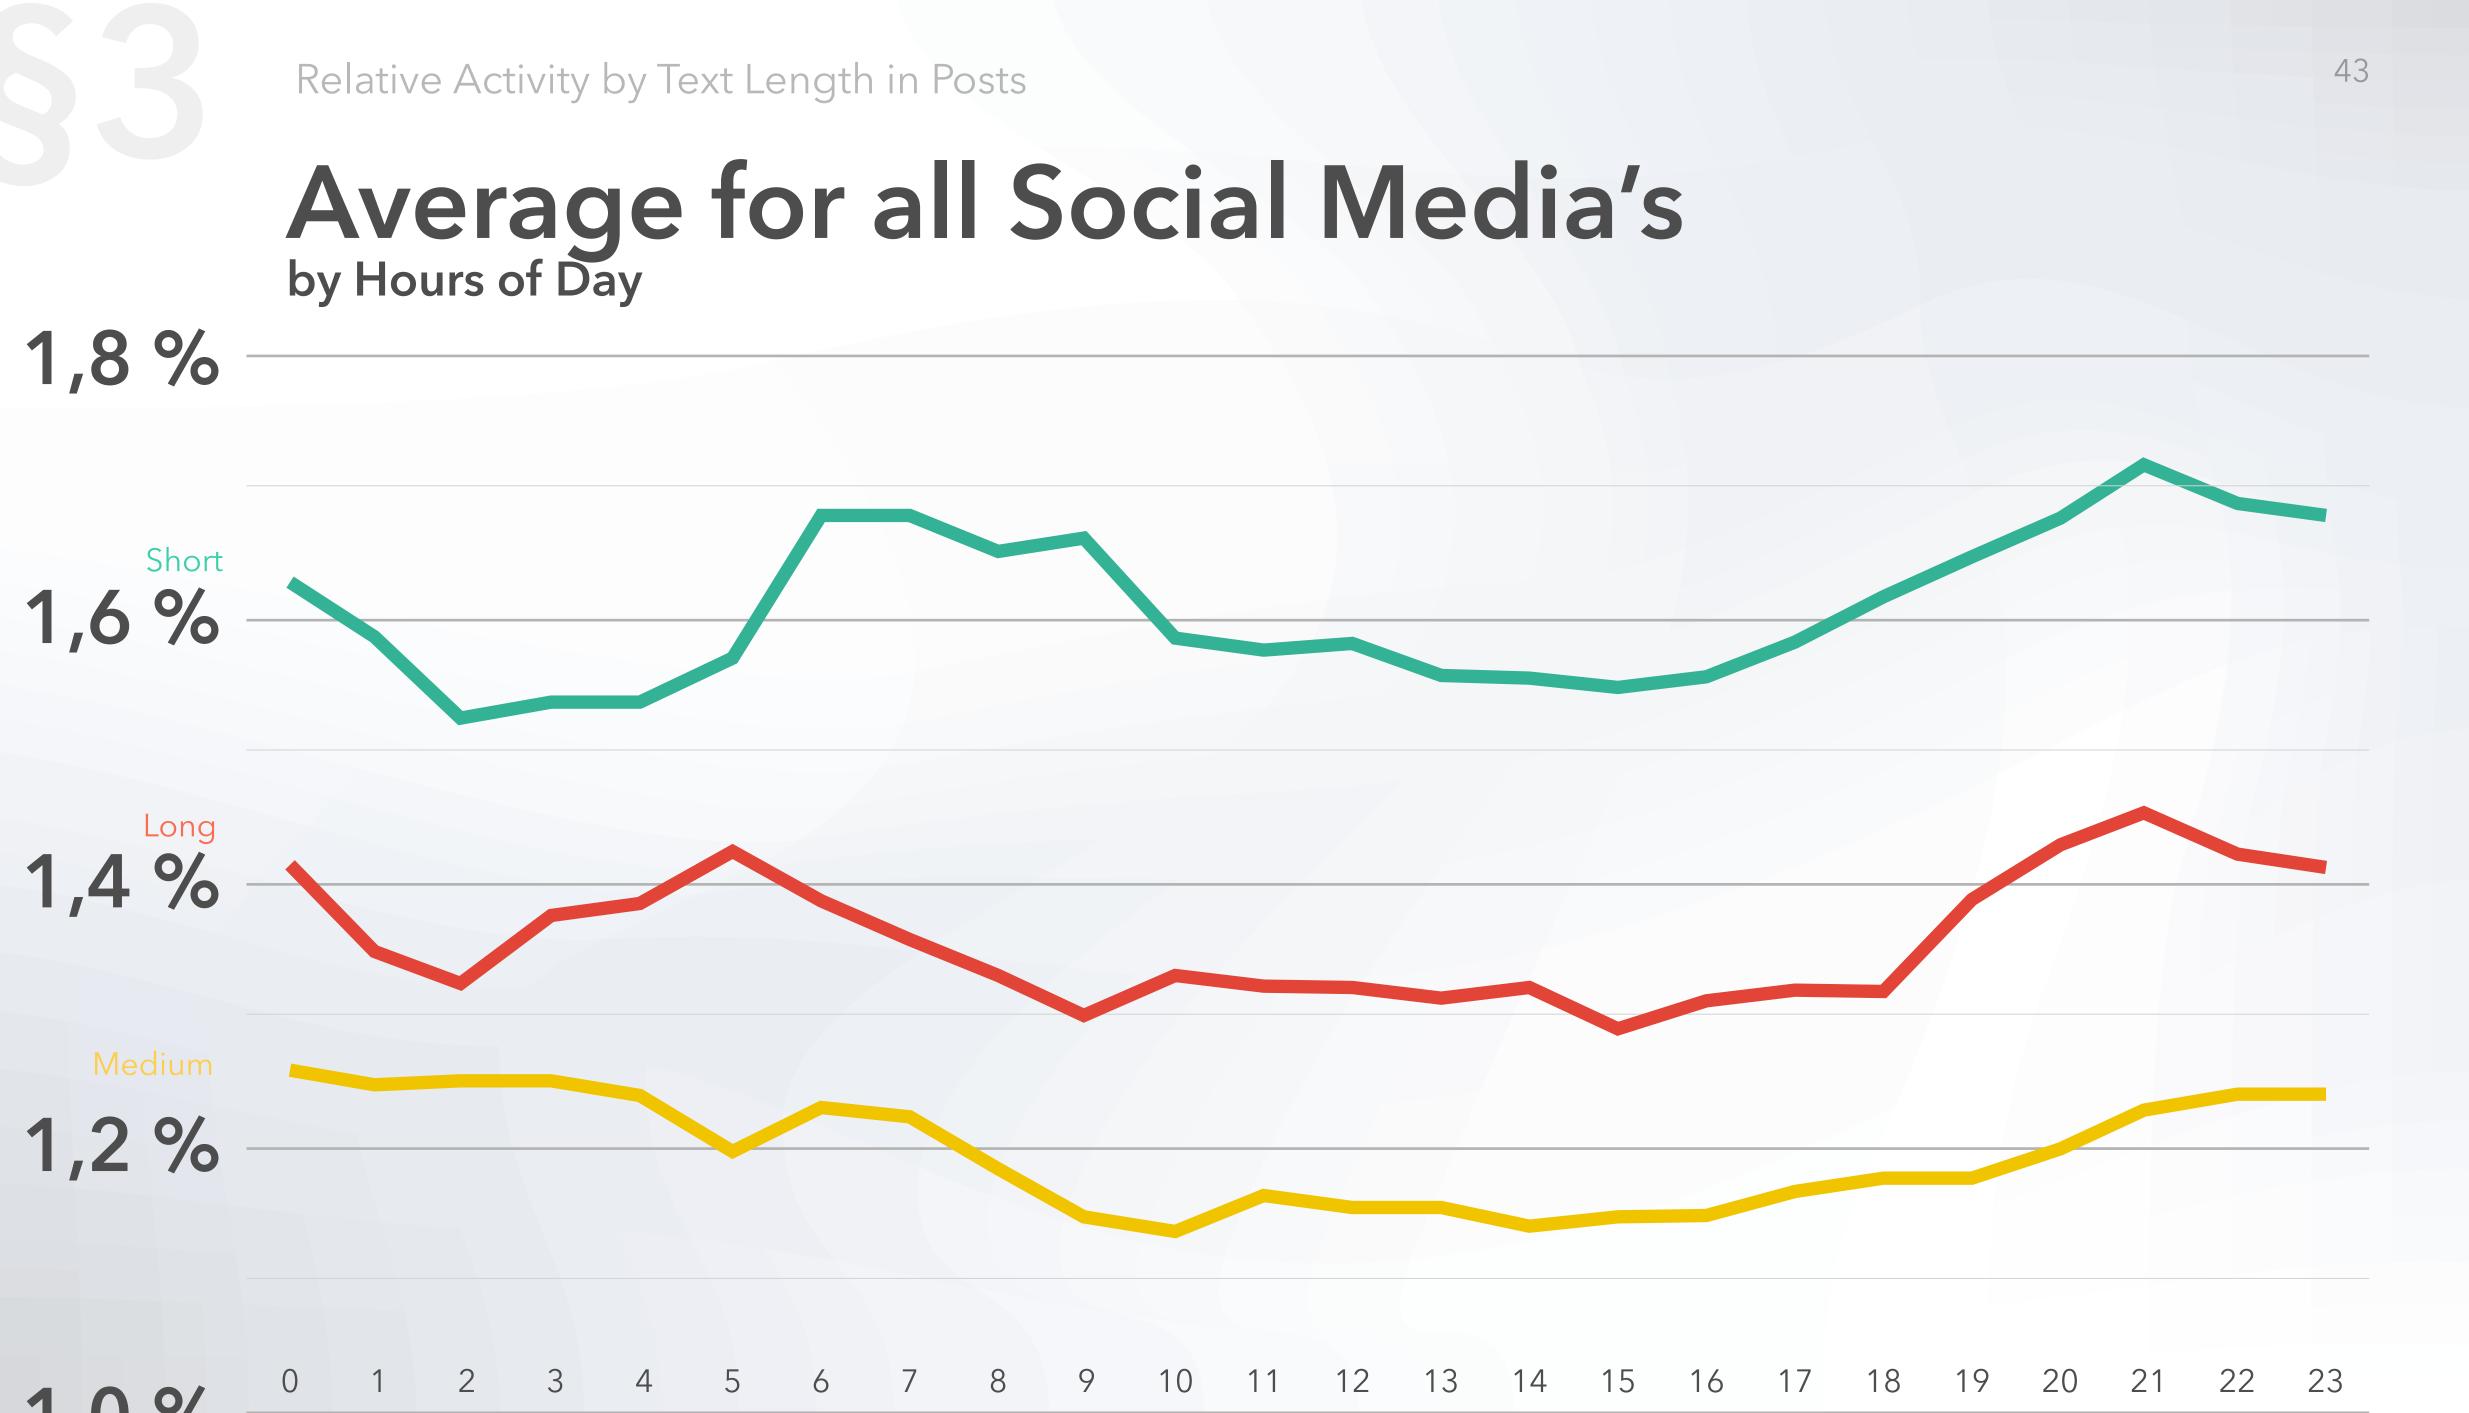

# Methodology I

Average activity of published posts at specific hour of day

Percent of activity on average published posts at hour of day Total of activity (reactions, shares, comments) at specific day of week

Total of average activities of posts by all hours of day

Average activity of published posts at specific hour of day

Total of average activities of posts by all hours of day

Х

Relative Activity by Hours of Day

# Methodology II

Aggregation of data by different pages

Equalization of percent values accounting nonzero values Total data by all analyzes at specific

time

Count of nonzero values

Average value for each hour of day

Total of all average values

# Average by All Social Media's

#### 30 %

25 0/

Relative Activity by Text Length in Posts Average for all Social Media's by Hours of Day 1,8 % Short 1,6 % Long 1,4 % Medium ,2 %