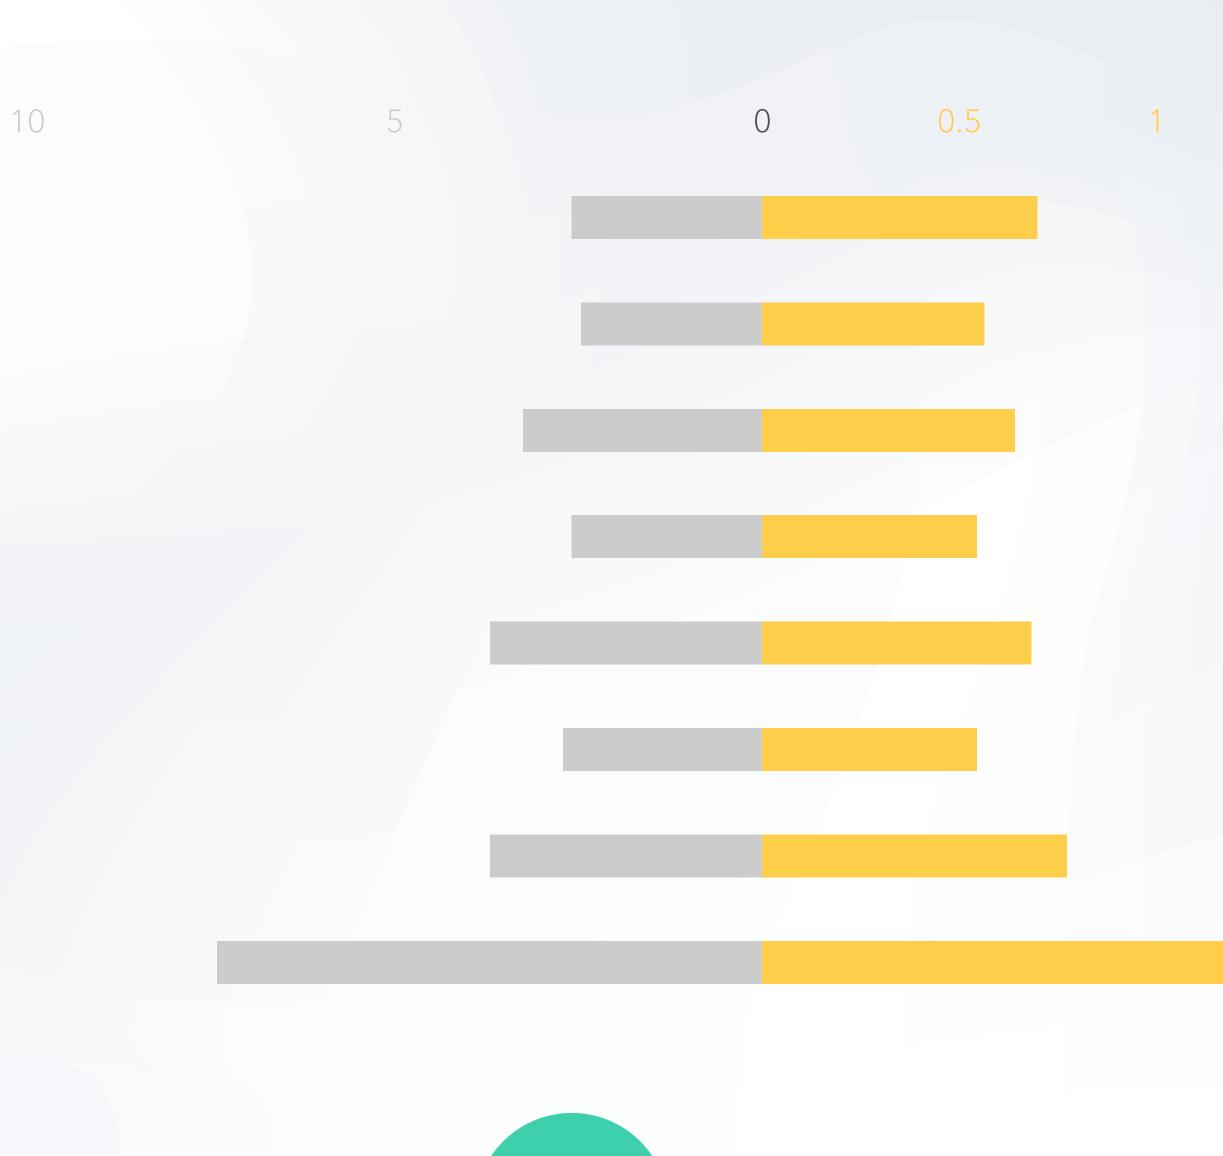

## Methodology I

(Engagement Rate) is a metric that demonstrates the percentage of followers that reacted, shared or commented on posts of the page. It shows how much people interact with the content.

References: trackmaven.com/marketing-dictionary/engagement-rate/ socialbakers.com/blog/1427-engagement-rate-a-metric-you-can-count-on

- For each page Popsters calculates two
  - types of ER metric:
    - in terms of the average post
    - & in terms of the average day

## Methodology II

ERpost

ERday

Total of all reactions for analyzing period (likes, shares, comments, reactions for Facebook)

Count of posts such type

Total of all reactions for analyzing period

(likes, shares, comments, reactions for Facebook)

Count of days in analyzing period

X

Count of Followers on the date

X

Count of Followers on the date

X

X

## Methodology III

We categorized pages by 8 categories depending on count of followers:

| > 1 000 | 000 |  |  |
|---------|-----|--|--|
| > 500   | 000 |  |  |
| > 200   | 000 |  |  |
| > 100   | 000 |  |  |
| > 50    | 000 |  |  |
| > 20    | 000 |  |  |
| > 10    | 000 |  |  |
| > 1     | 000 |  |  |
|         |     |  |  |