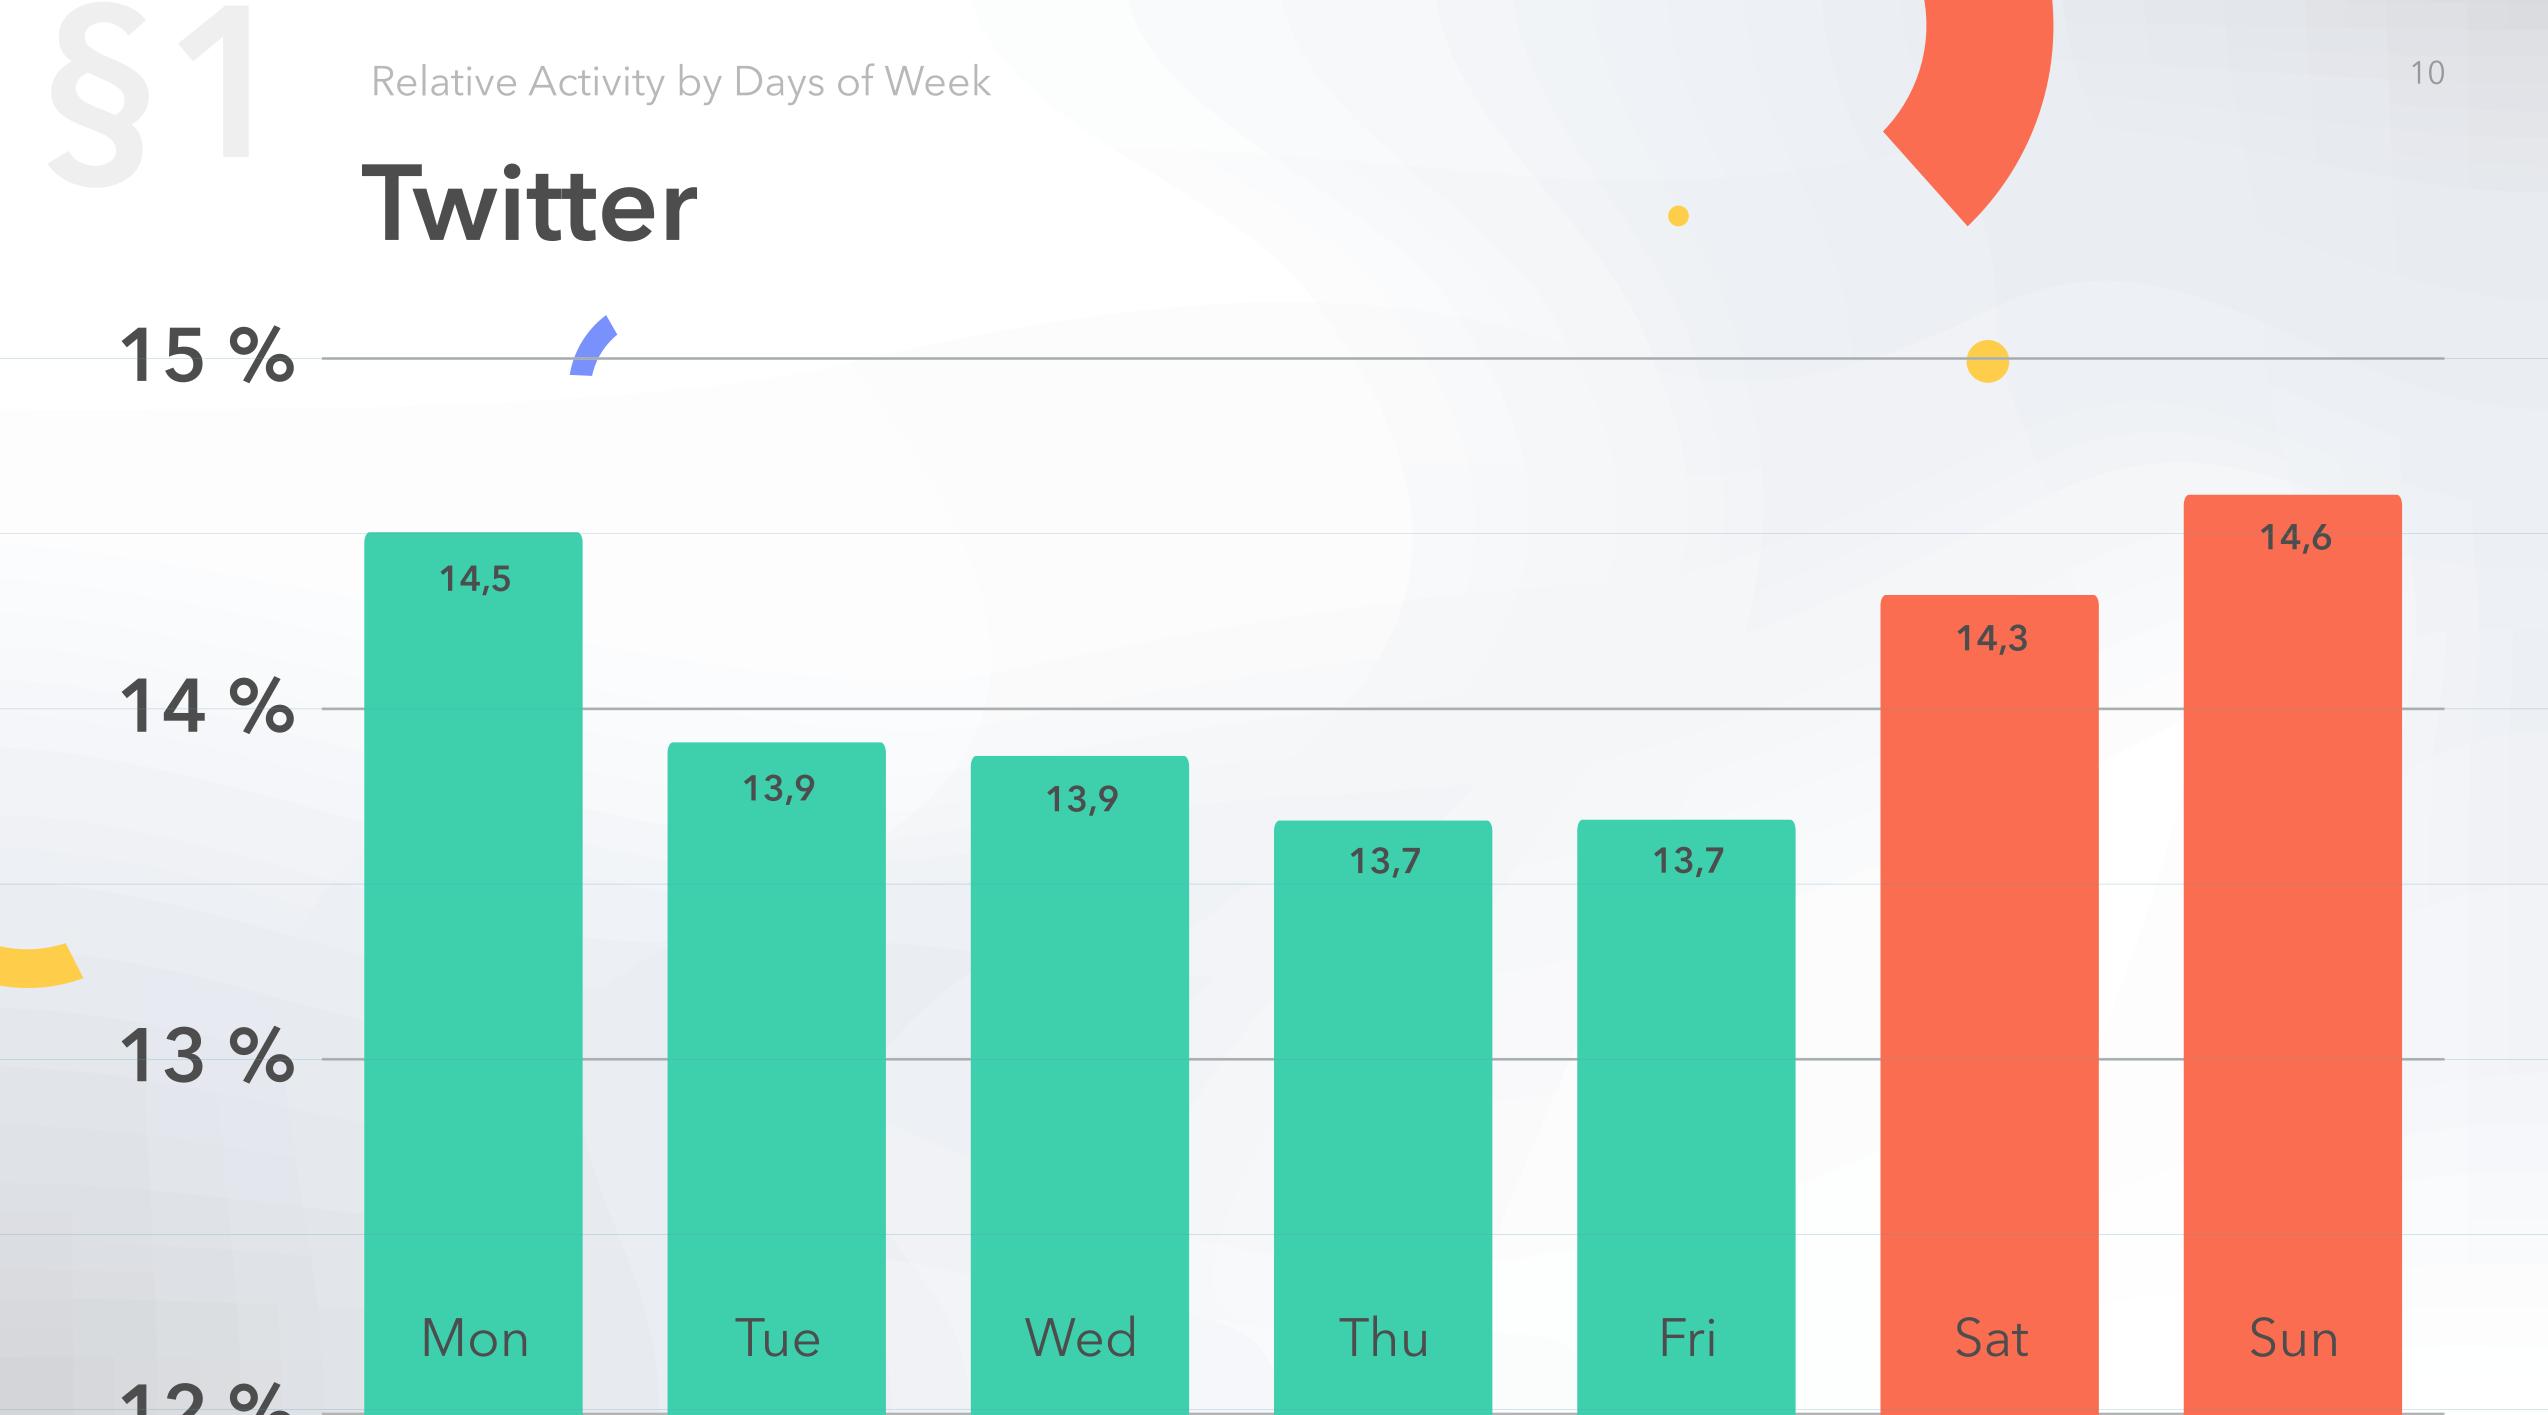

### Relative Activity by Days of Week

Relative Activity by Days of Week

# Methodology I

Average activity of published posts at specific day of week

Percent of activity on average published posts at specific day of week Total of activity (reactions, shares, comments) at specific day of week

Count of posts such type

Average activity of published posts

at specific day of week

Total of average activities of posts by all days of week

Relative Activity by Days of Week

# Methodology II

Aggregation of data by different pages

Equalization of percent values accounting nonzero values Total data by all analyzes at specific

time

Count of nonzero values

Average value for each day of week

Total of all average values

15 %

Relative Activity by Days of Week

#### Twitter

| 2  | 1 |  |
|----|---|--|
| 2  |   |  |
|    |   |  |
|    |   |  |
|    |   |  |
|    |   |  |
|    |   |  |
|    |   |  |
|    |   |  |
|    |   |  |
|    |   |  |
|    |   |  |
|    |   |  |
|    |   |  |
|    |   |  |
|    |   |  |
|    |   |  |
|    |   |  |
|    |   |  |
|    |   |  |
|    |   |  |
|    |   |  |
|    |   |  |
|    |   |  |
|    |   |  |
|    |   |  |
|    |   |  |
|    |   |  |
| າງ |   |  |
| 23 |   |  |