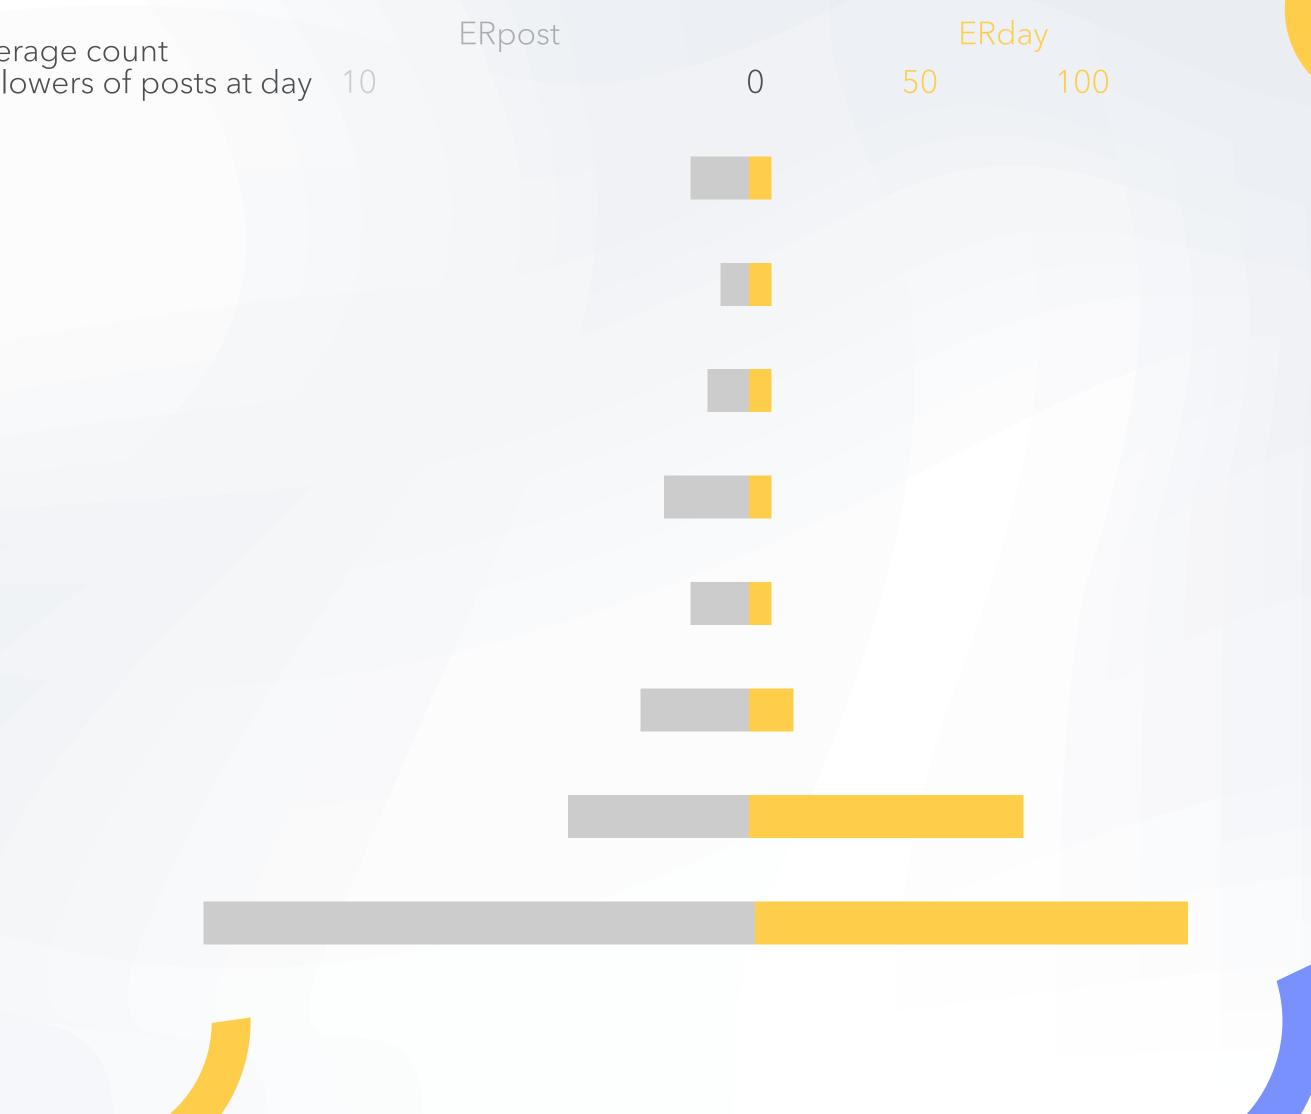

## Methodology I

(Engagement Rate) is a metric that demonstrates the percentage of followers that reacted, shared or commented on posts of the page. It shows how much people interact with the content.

References: trackmaven.com/marketing-dictionary/engagement-rate/ socialbakers.com/blog/1427-engagement-rate-a-metric-you-can-count-on

- For each page Popsters calculates two
  - types of ER metric:
    - in terms of the average post
    - & in terms of the average day

## Methodology II

ERpost

ERday

Total of all reactions for analyzing period (likes, shares, comments, reactions for Facebook)

Count of posts such type

Total of all reactions for analyzing period

(likes, shares, comments, reactions for Facebook)

Count of days in analyzing period

X

Count of Followers on the date

X

Count of Followers on the date

X

X

## Methodology III

We categorized pages by 8 categories depending on count of followers:

| > 1 000 | 000 |  |  |
|---------|-----|--|--|
| > 500   | 000 |  |  |
| > 200   | 000 |  |  |
| > 100   | 000 |  |  |
| > 50    | 000 |  |  |
| > 20    | 000 |  |  |
| > 10    | 000 |  |  |
| > 1     | 000 |  |  |
|         |     |  |  |