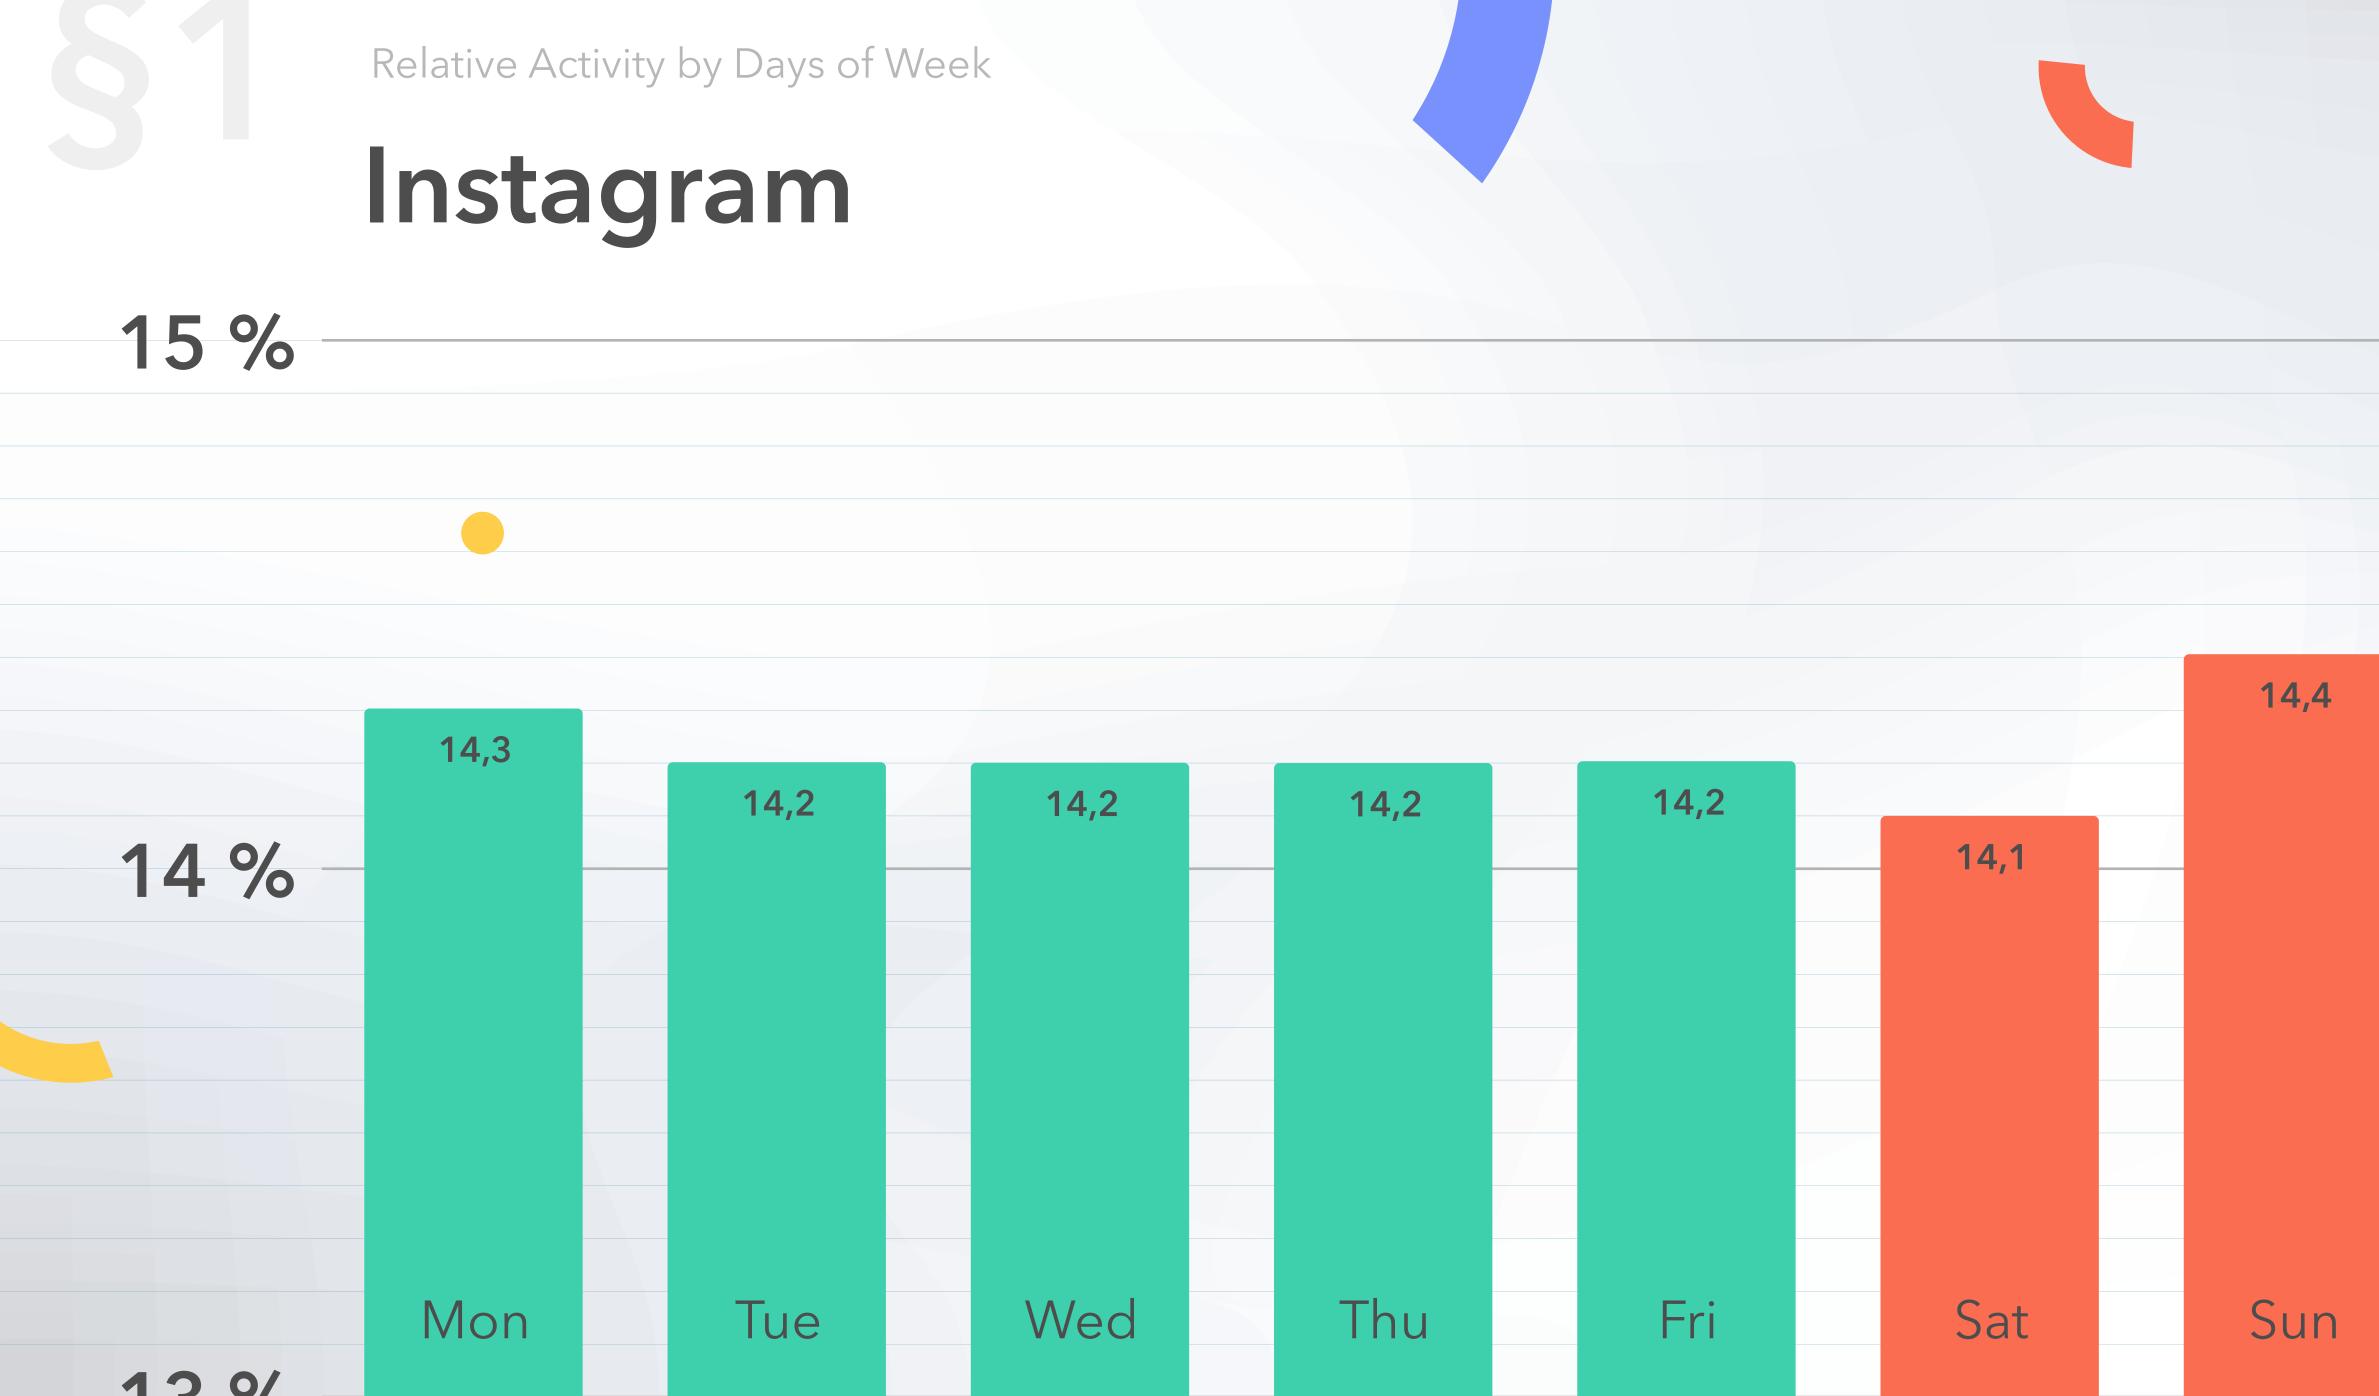

### Relative Activity by Days of Week

Relative Activity by Days of Week

Count of posts such type

Average activity of published posts

at specific day of week

Total of average activities of posts by all days of week

Relative Activity by Days of Week

Total of all average values

15 %

Relative Activity by Days of Week

### Instagram

| 10 | 11 | 12 | 13 | 1 | 14 | 1 : | 5 | 16 | 17 | 18 | 19 | 20 | 21 | 22 |  |
|----|----|----|----|---|----|-----|---|----|----|----|----|----|----|----|--|