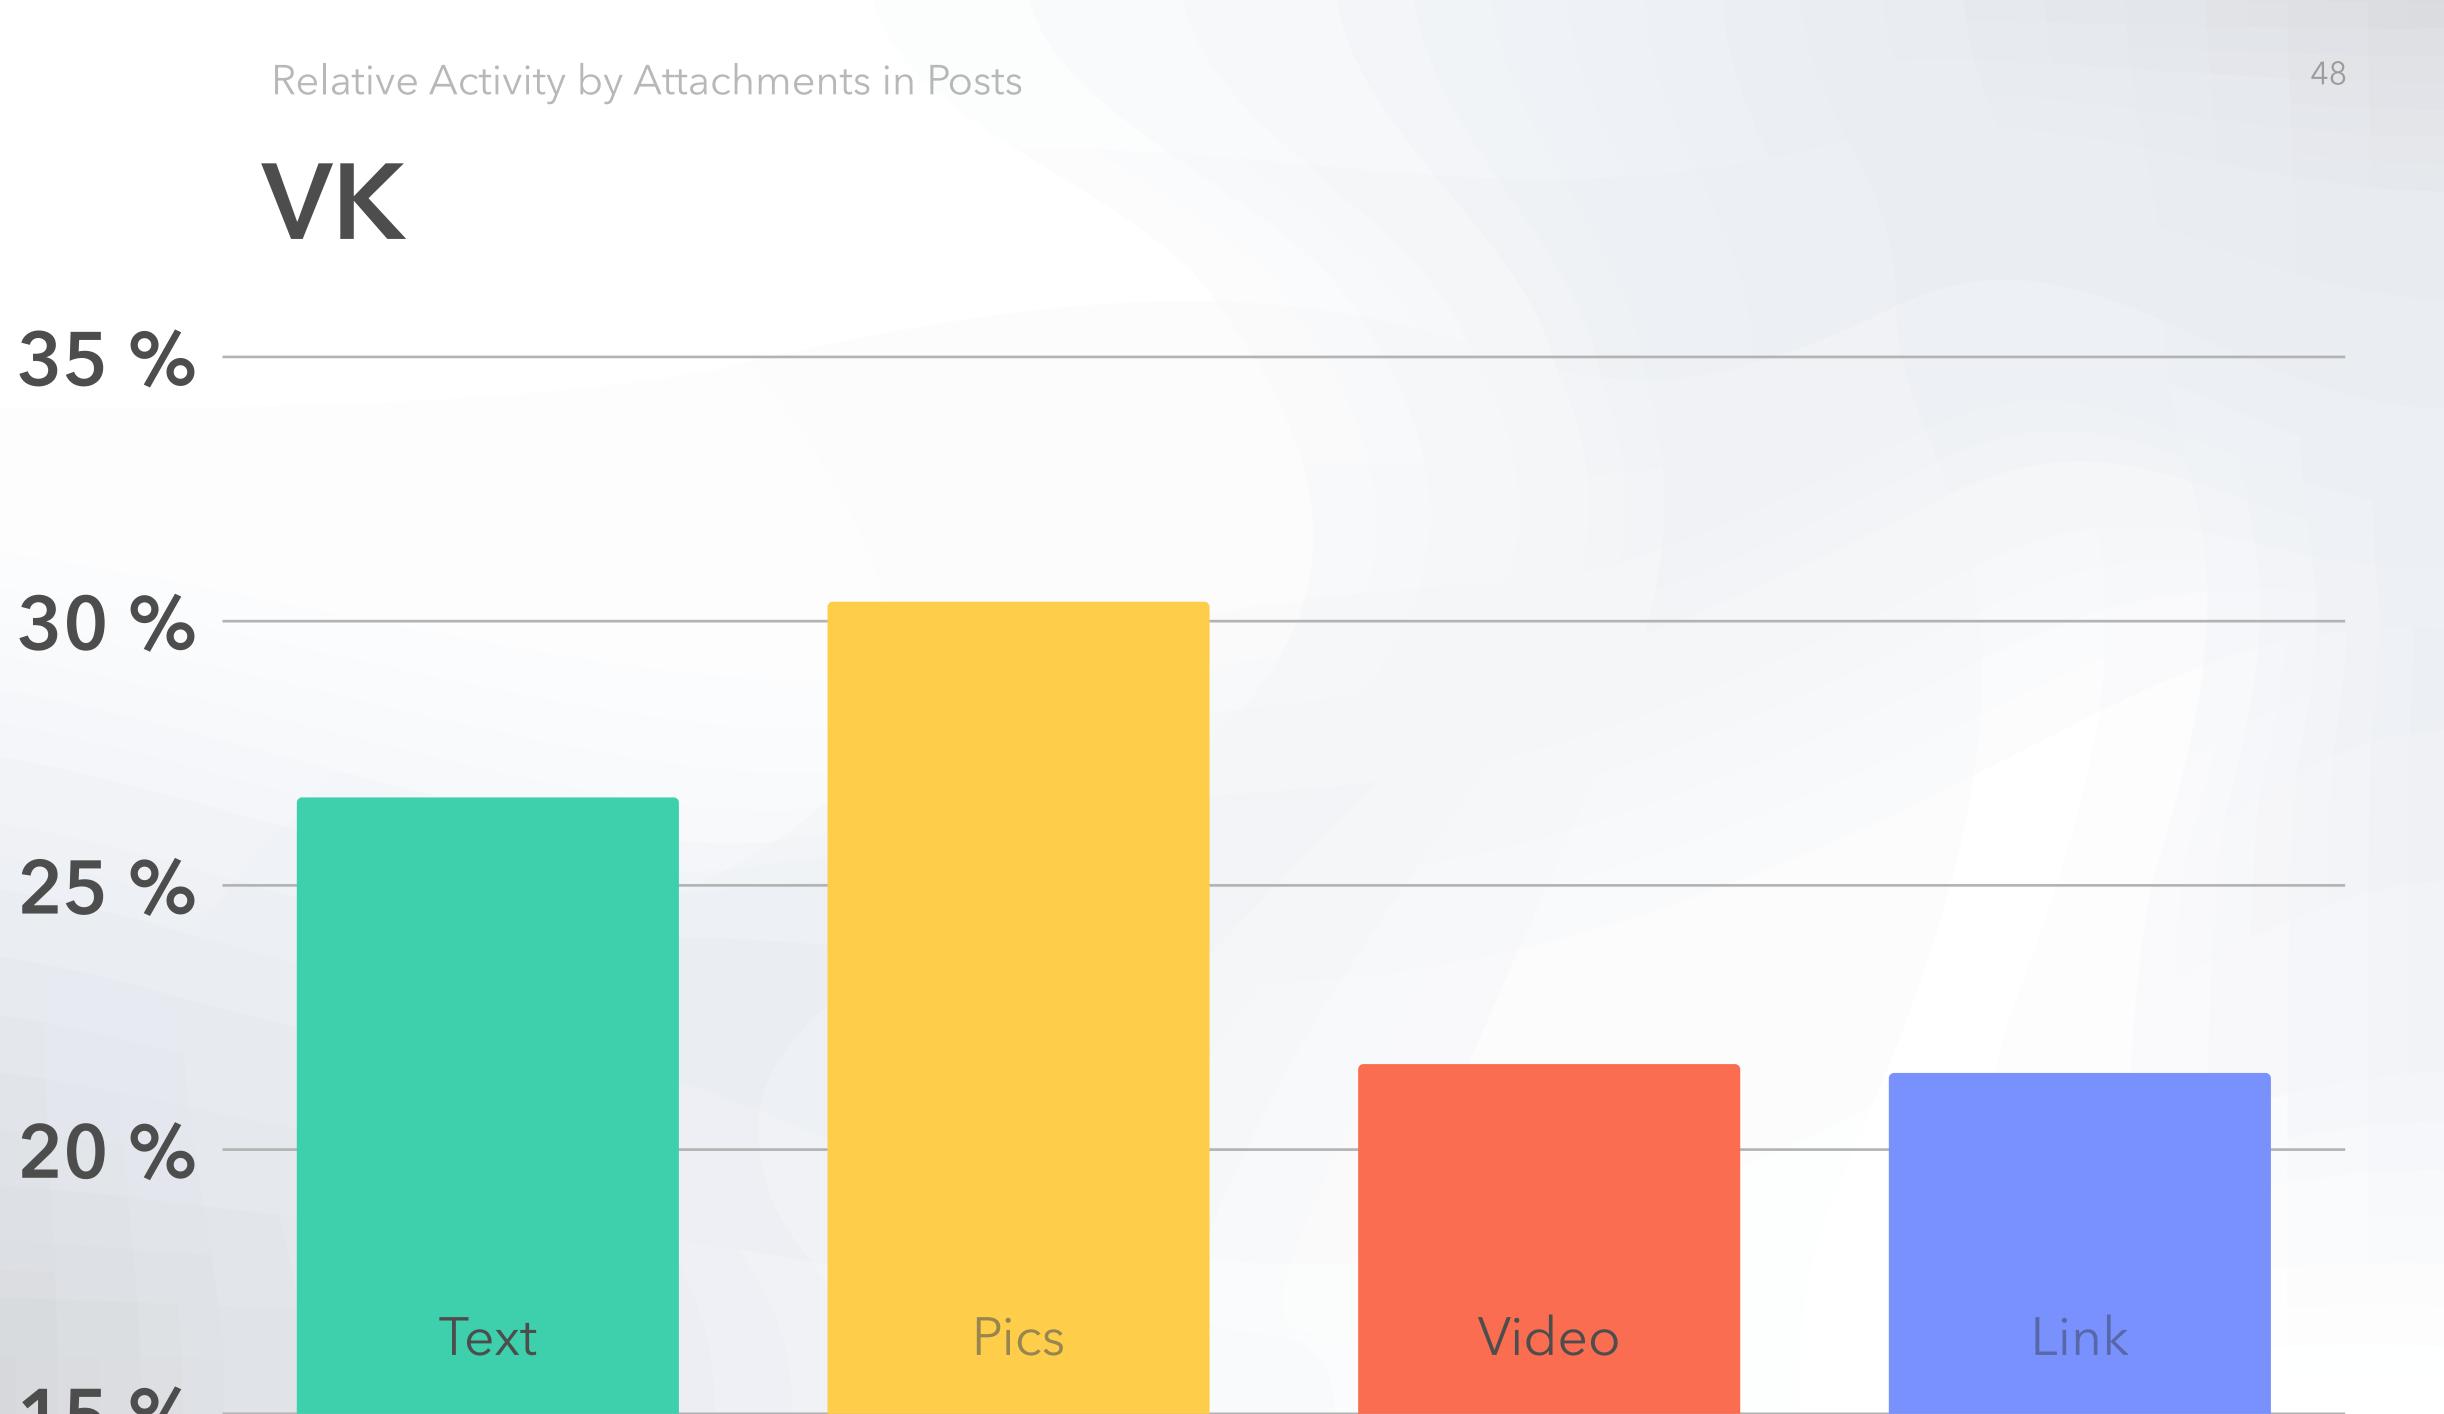

## Methodology I

Popsters automatically categorizes all posts on 4 types by attachments:

## Methodology II

Average activity of posts with specific attachments

Relative average activity of posts such type

Total activities of posts with specific attachments

Count of posts such type

Average activity of posts with specific

Total of all average values by all types

Presence a few different types of attachments in a one post counted as a few different posts

× 100 %

## Methodology III

Aggregation of data by different pages

Equalization of percent values accounting nonzero values

Total data by all analyzes of activity by

Attachments in Posts

Count of nonzero values

Average value of each type

Total of all average values