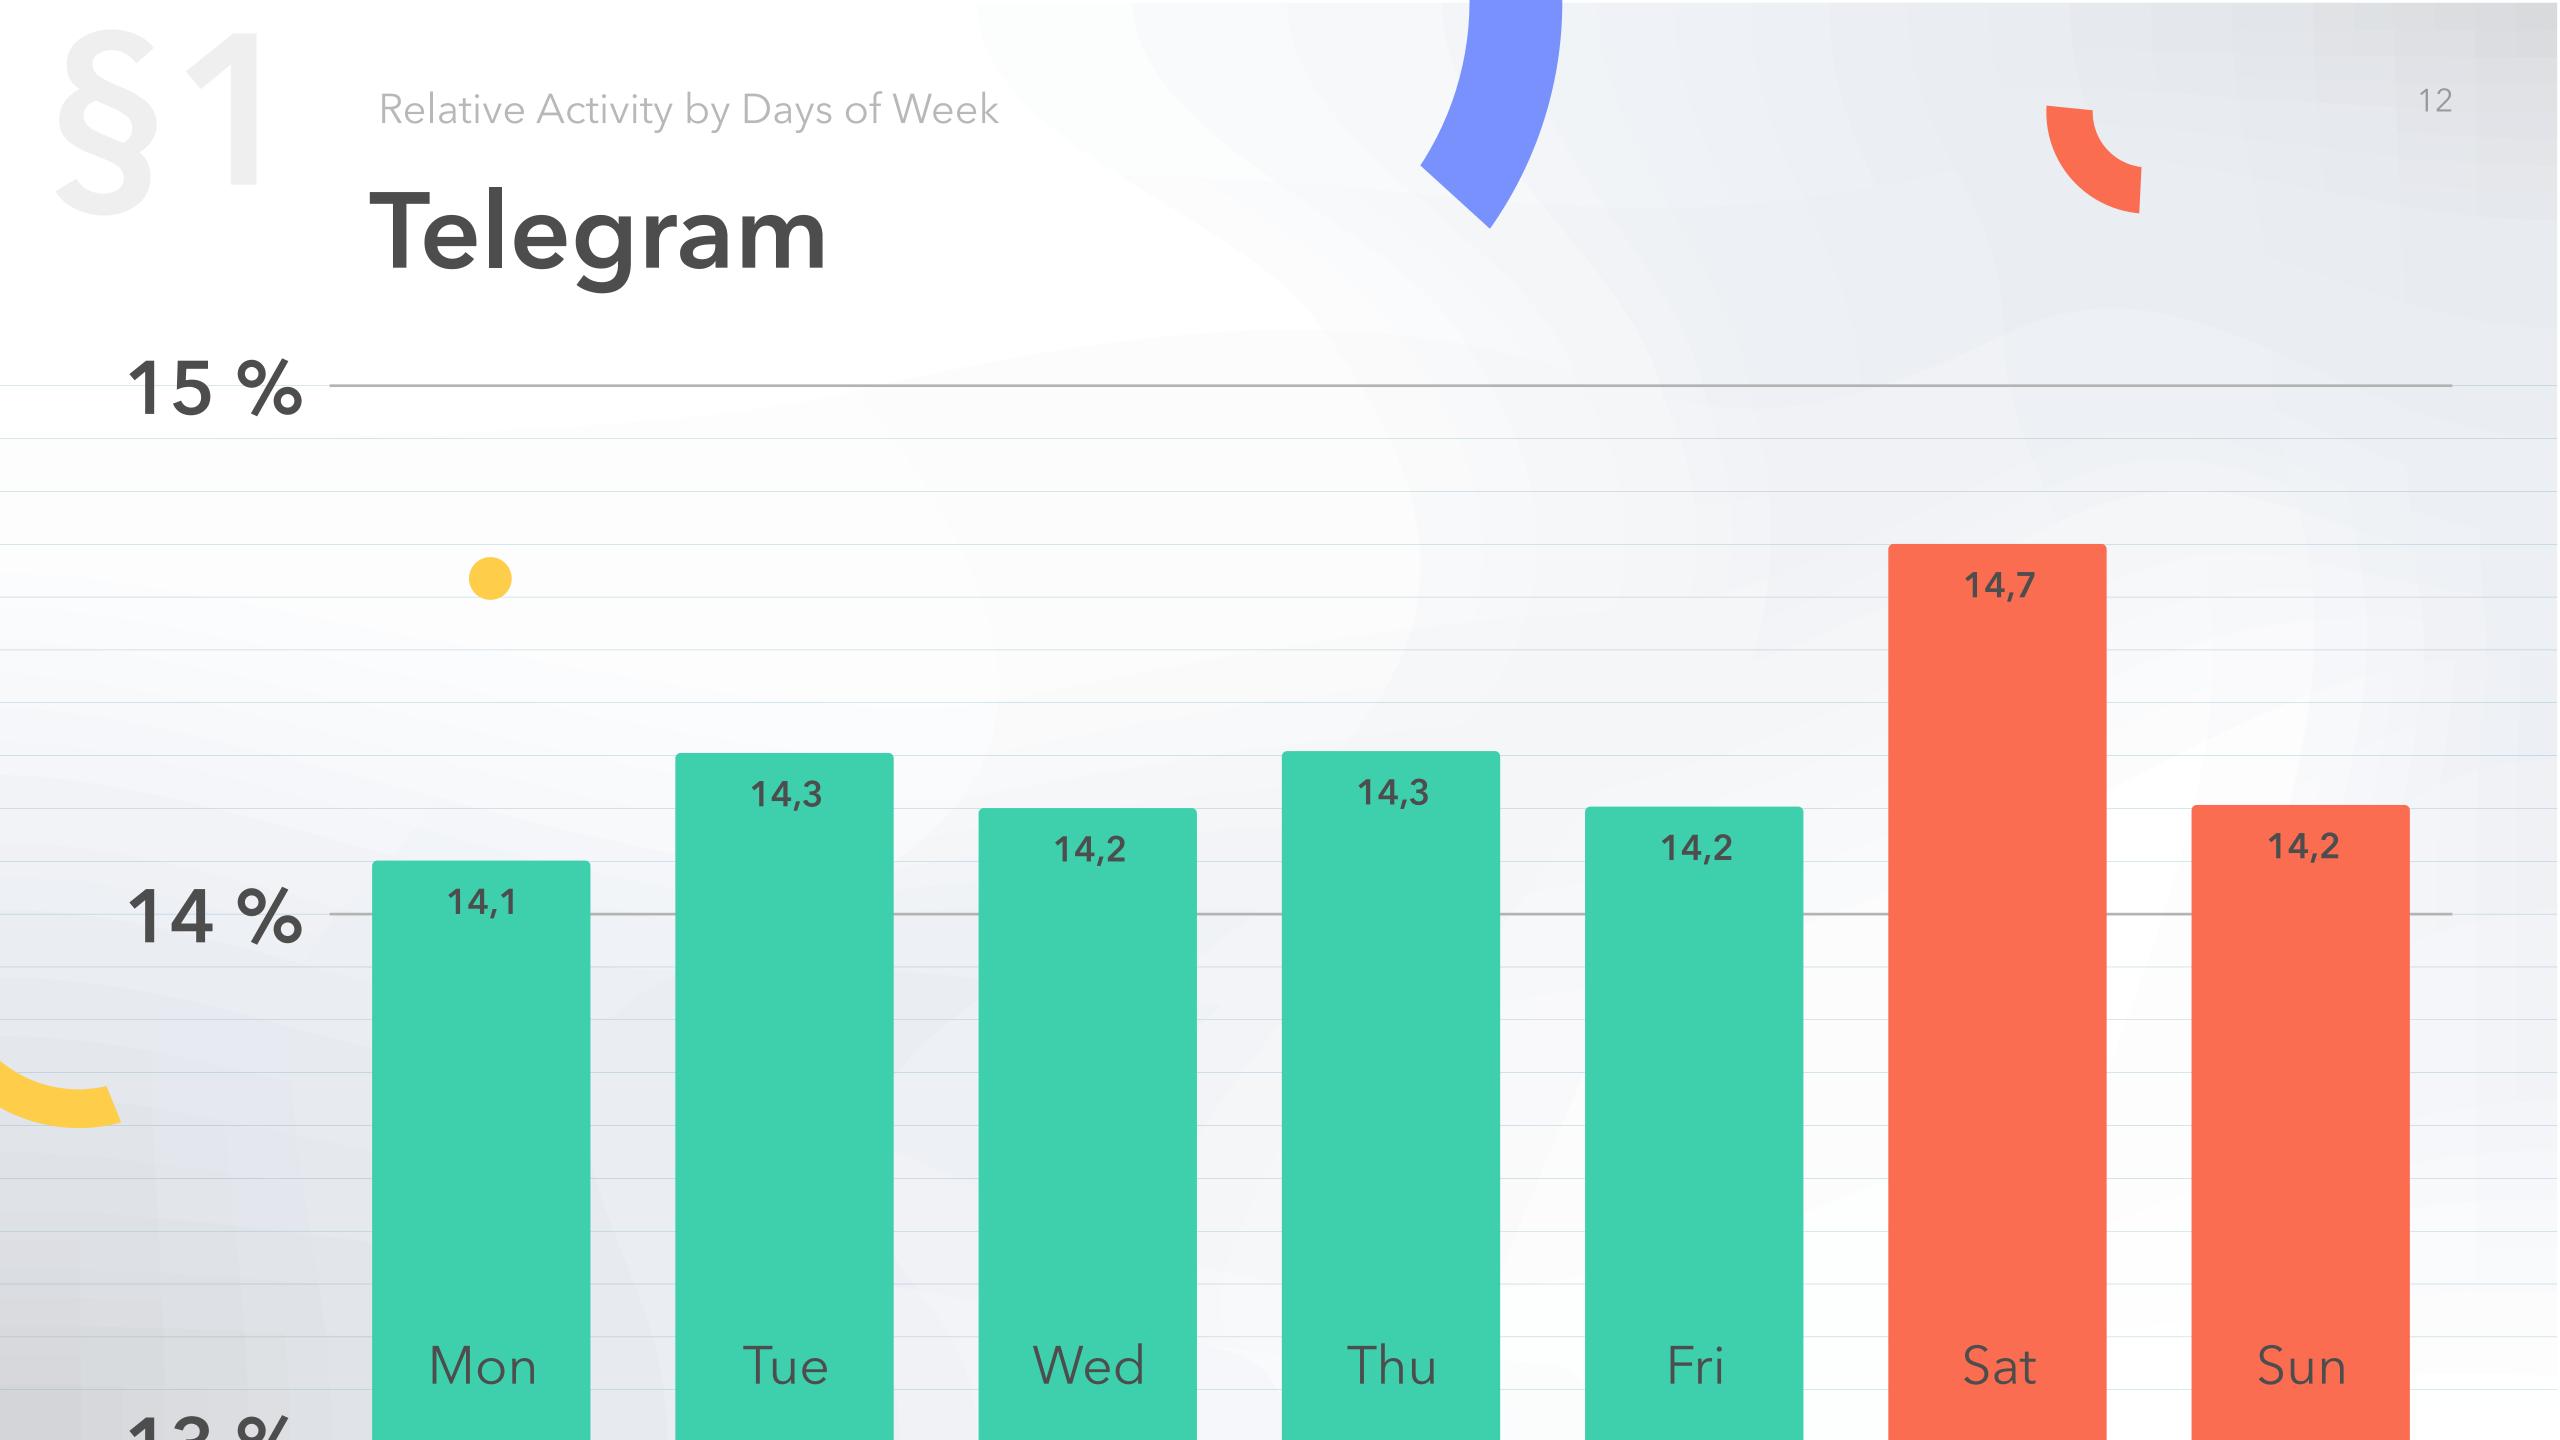

### Relative Activity by Days of Week

Relative Activity by Days of Week

# Methodology I

Average activity of published posts at specific day of week

Percent of activity on average published posts at specific day of week Total of activity (reactions, shares, comments) at specific day of week

Count of posts such type

Average activity of published posts

at specific day of week

Total of average activities of posts by all days of week

Relative Activity by Days of Week

# Methodology II

Aggregation of data by different pages

Equalization of percent values accounting nonzero values Total data by all analyzes at specific

time

Count of nonzero values

Average value for each day of week

Total of all average values

15 %

Relative Activity by Days of Week

### Telegram