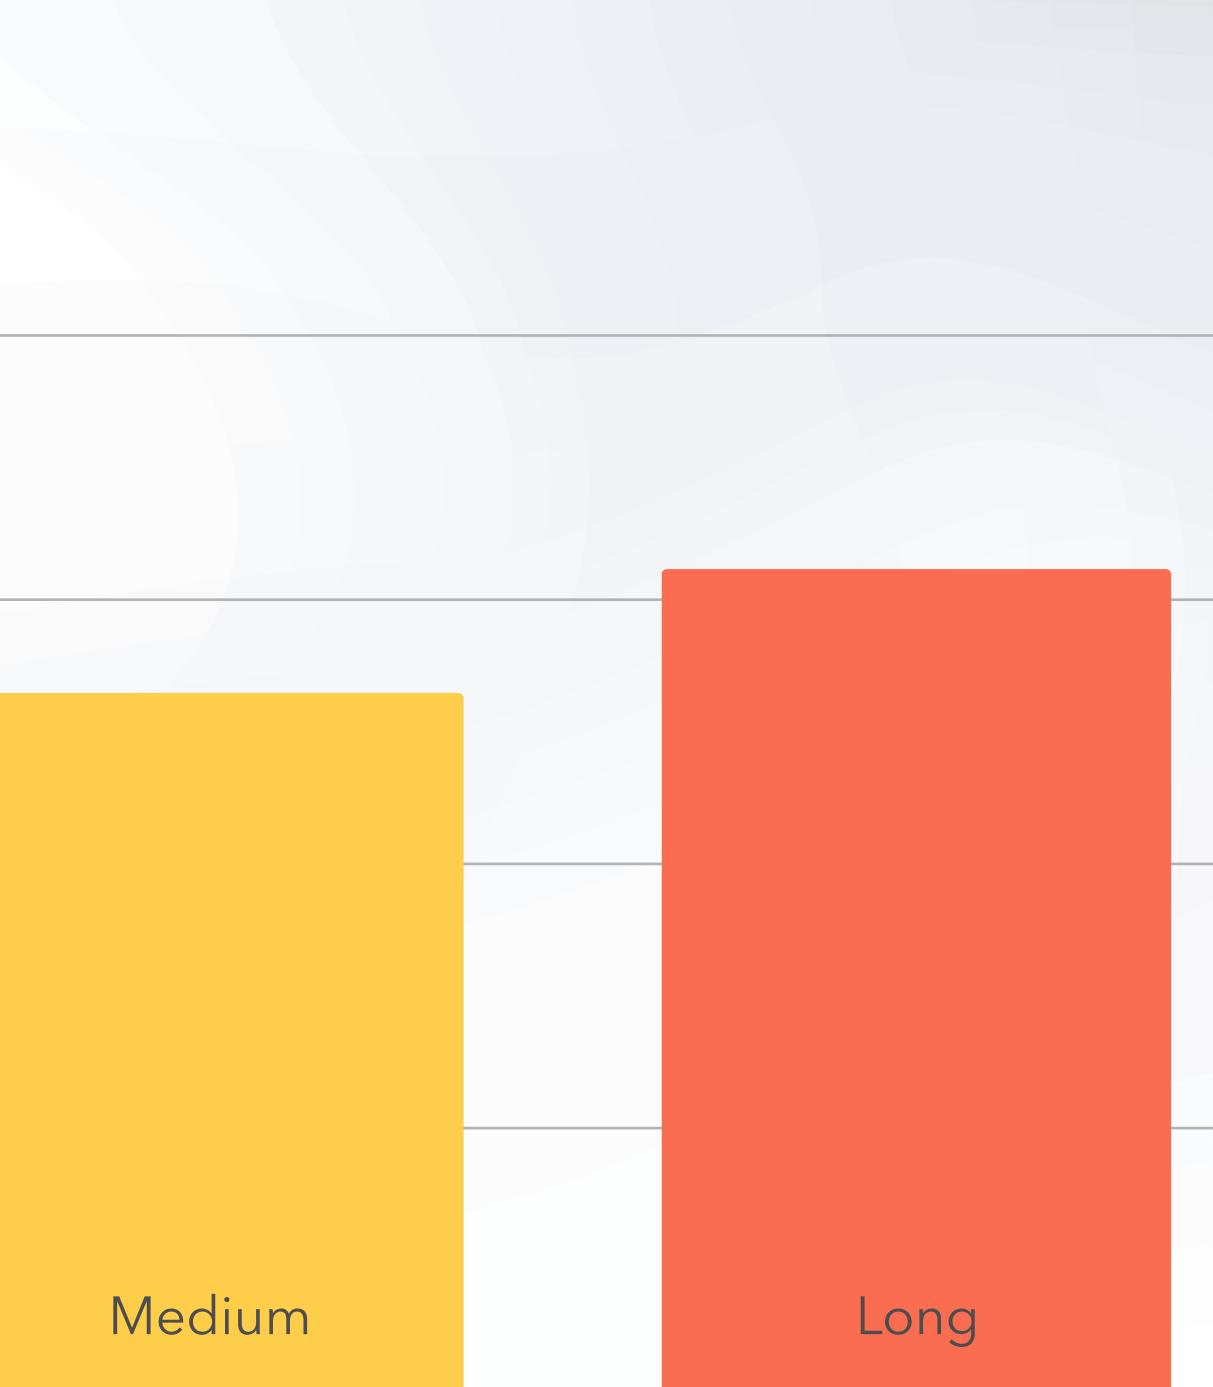

# Methodology I

Popsters automatically categorizes all posts on 3 types:

160...1 000

Medium length

symbols

#### Long length

from 1 000 symbols

# Methodology II

Average activity of posts with text specific length

Relative average activity of posts such type

Total activities of posts with text specific length

Count of posts such type

Average activity of posts with text specific length

# Average by All Social Media's

#### 30 %

25 0/

Relative Activity by Text Length in Posts Average for all Social Media's by Hours of Day 1,8 % Short 1,6 % Long 1,4 % Medium ,2 %