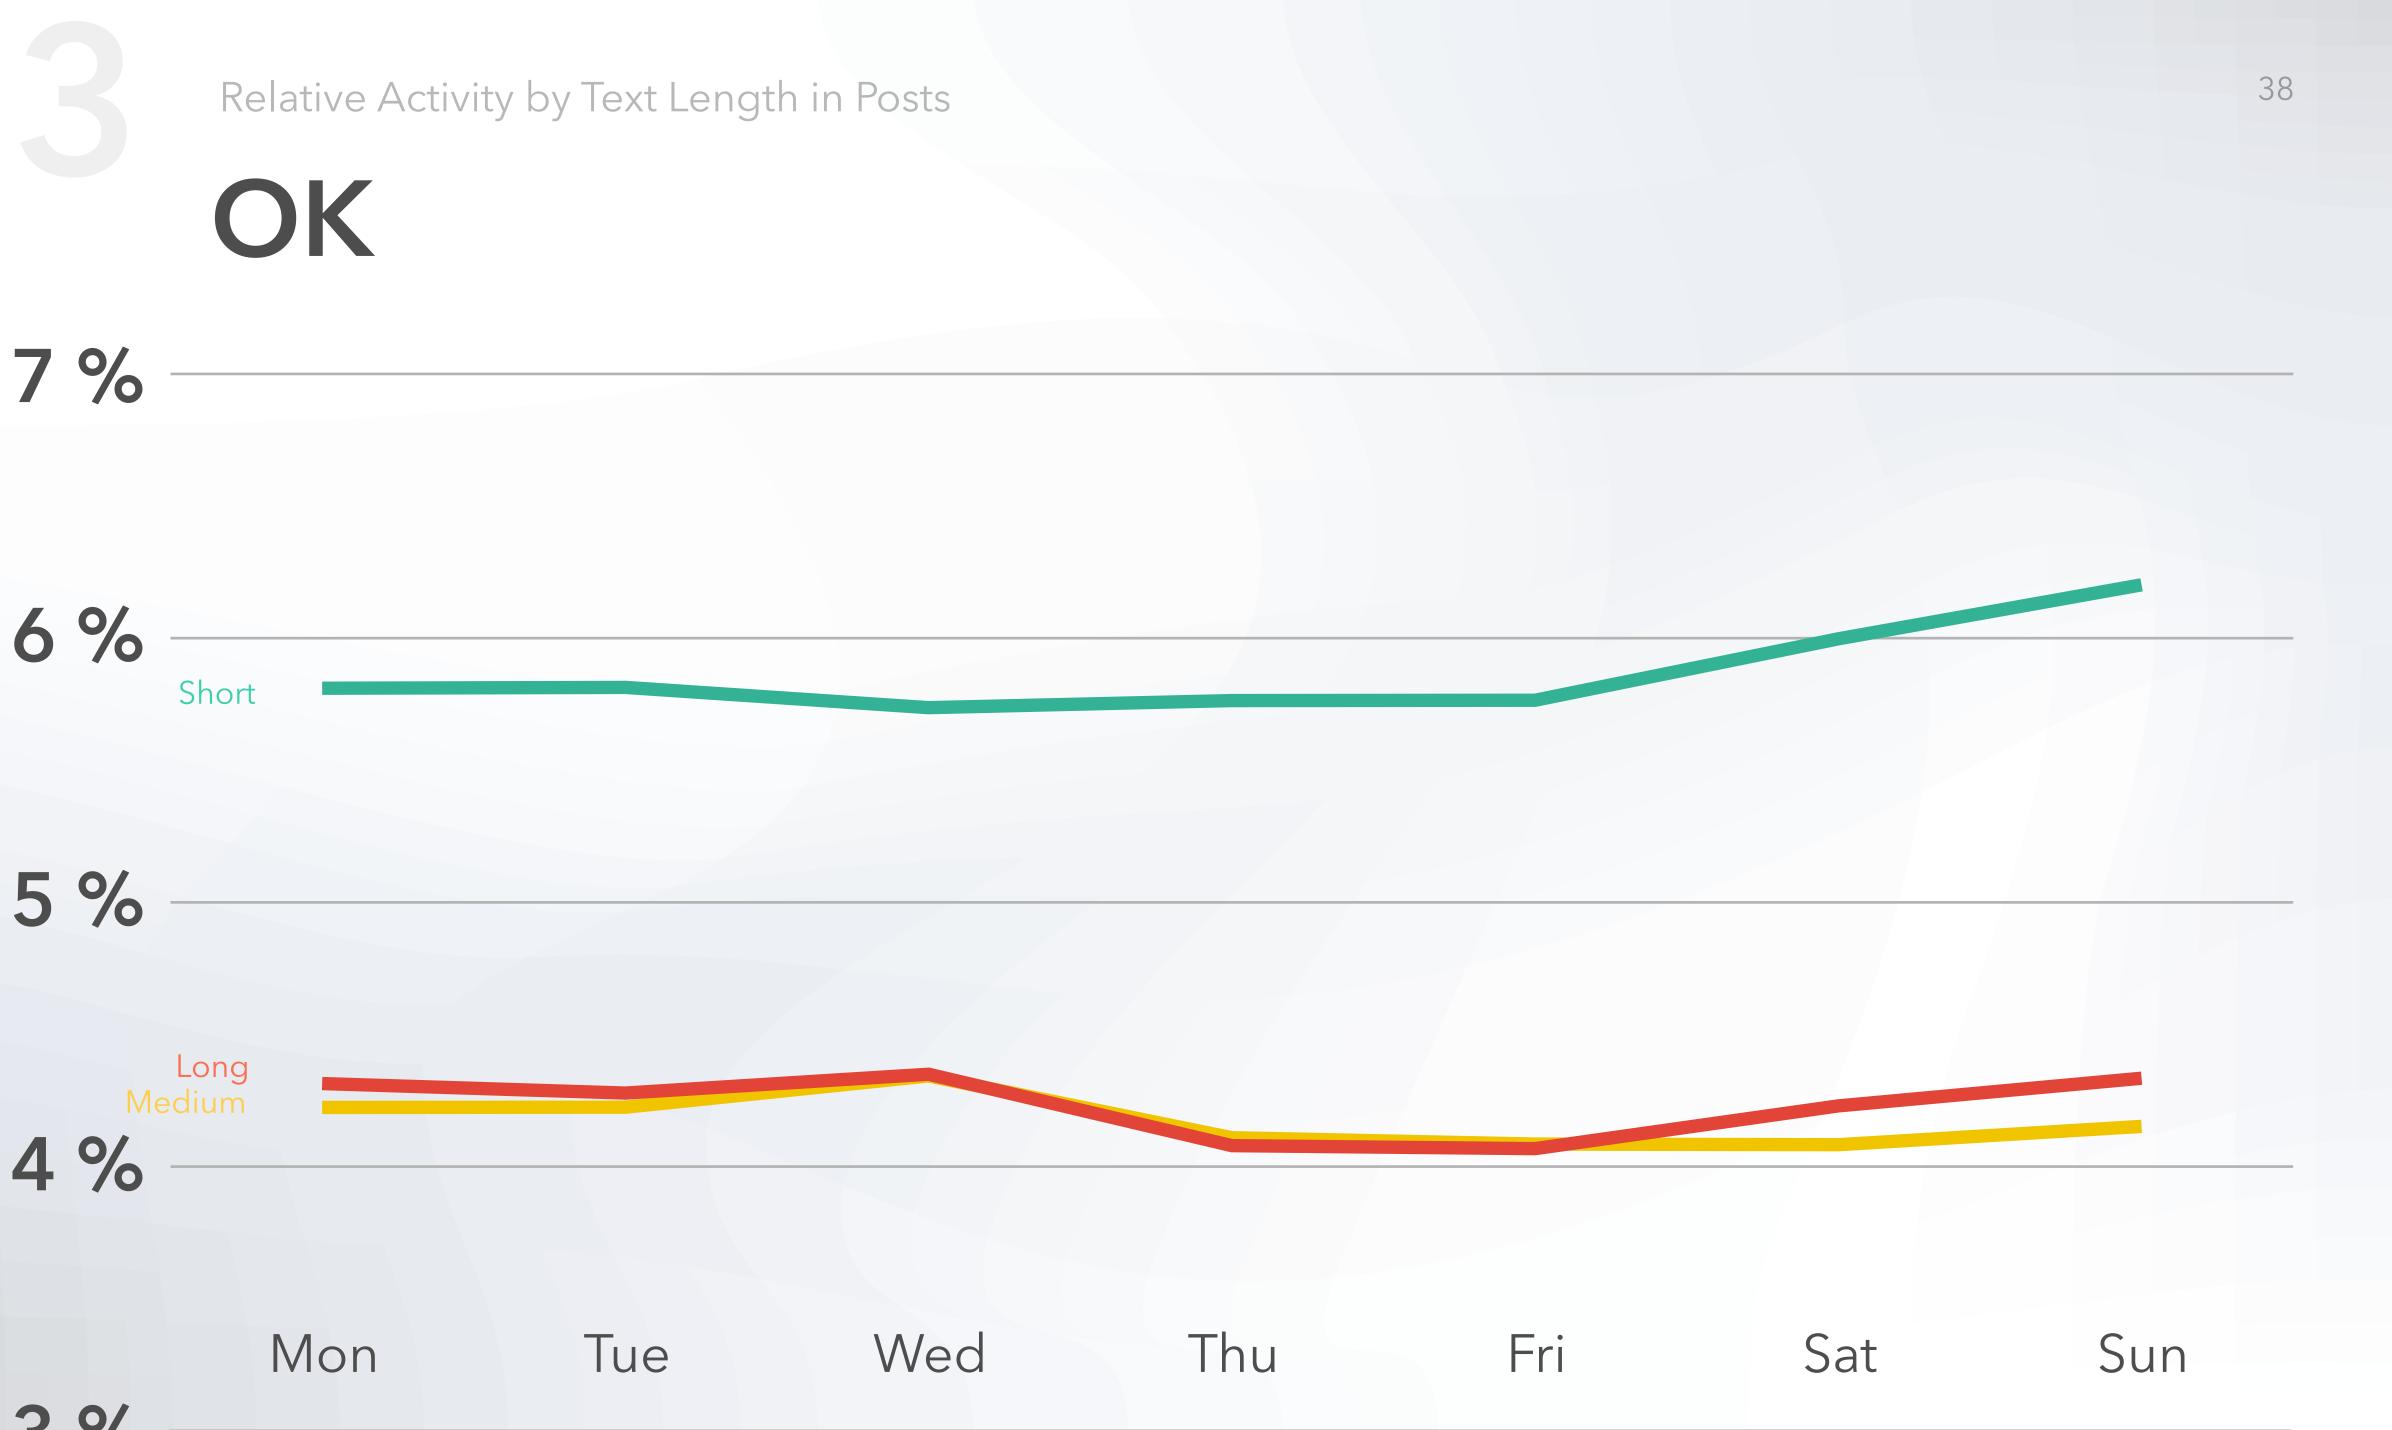

# Methodology I

Popsters automatically categorizes all posts on 3 types:

160...1 000

Medium length

symbols

#### Long length

from 1 000 symbols

# Methodology II

Average activity of posts with text specific length

Relative average activity of posts such type

Total activities of posts with text specific length

Count of posts such type

Average activity of posts with text specific length

Total of all average values by all types

X

# Methodology III

Aggregation of data by different pages

Equalization of percent values accounting nonzero values Total data by all analyzes of activity by text length

Count of nonzero values

Average value of each type

Total of all average values

### OK