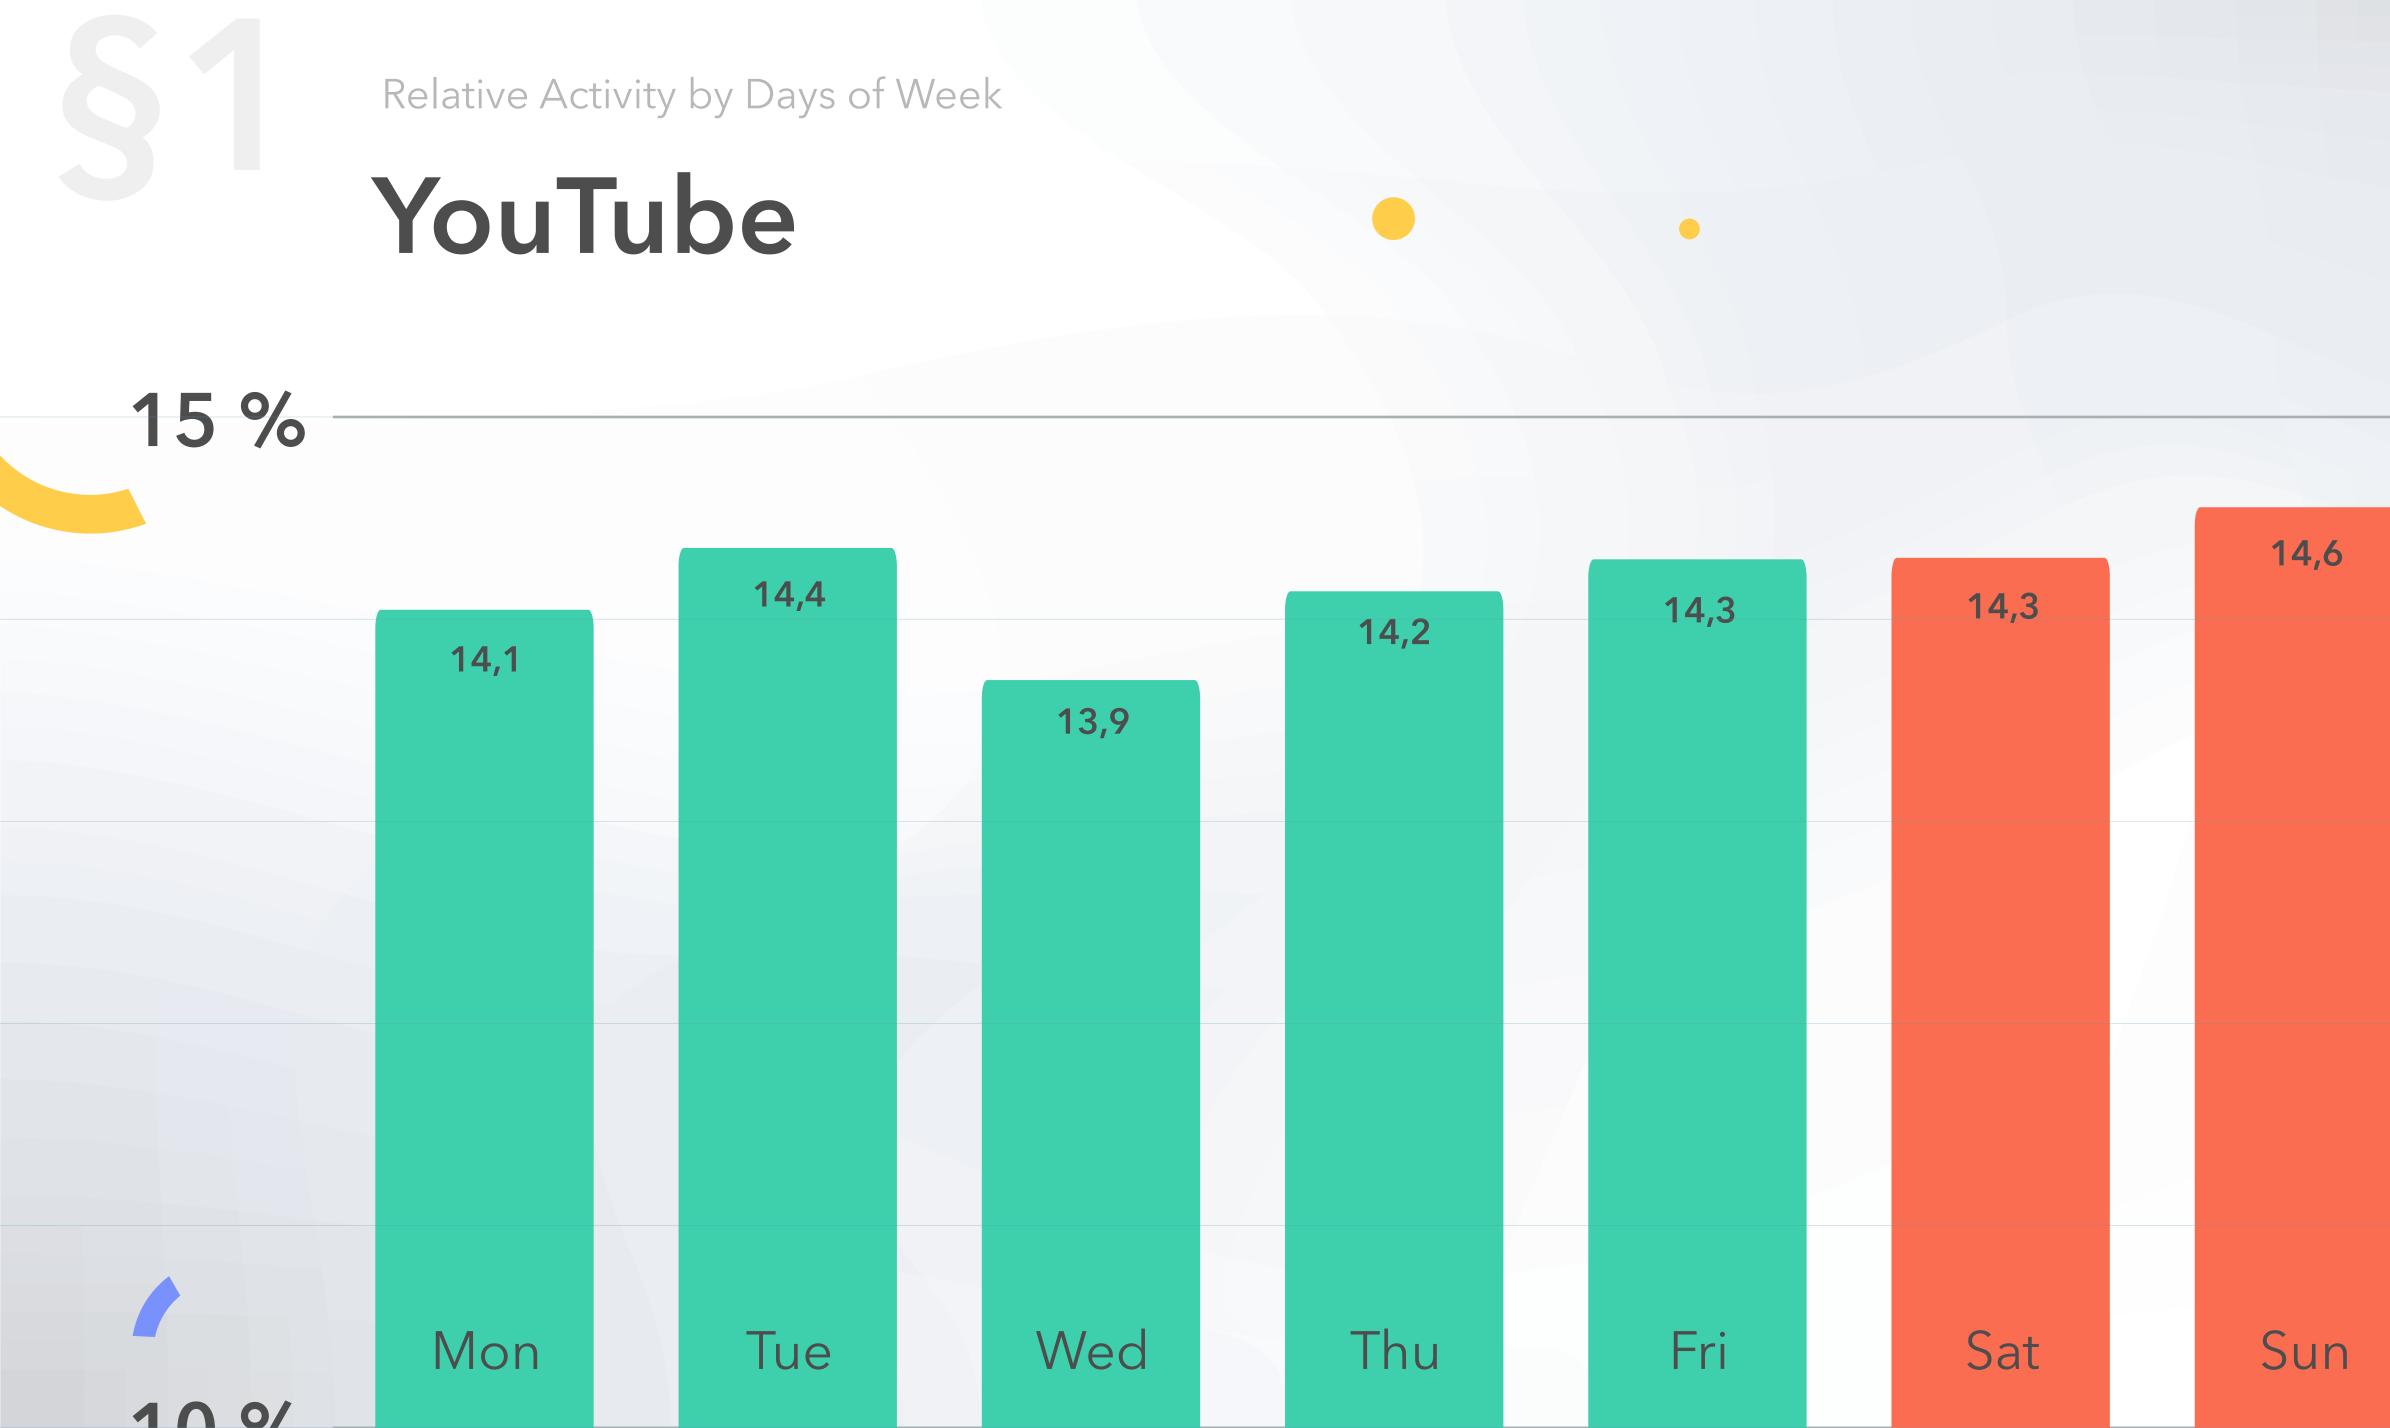

### Relative Activity by Days of Week

Relative Activity by Days of Week

# Methodology I

Average activity of published posts at specific day of week

Percent of activity on average published posts at specific day of week Total of activity (reactions, shares, comments) at specific day of week

Count of posts such type

Average activity of published posts

at specific day of week

Total of average activities of posts by all days of week

Relative Activity by Days of Week

# Methodology II

Aggregation of data by different pages

Equalization of percent values accounting nonzero values Total data by all analyzes at specific

time

Count of nonzero values

Average value for each day of week

Total of all average values

15 %

Relative Activity by Days of Week

#### YouTube