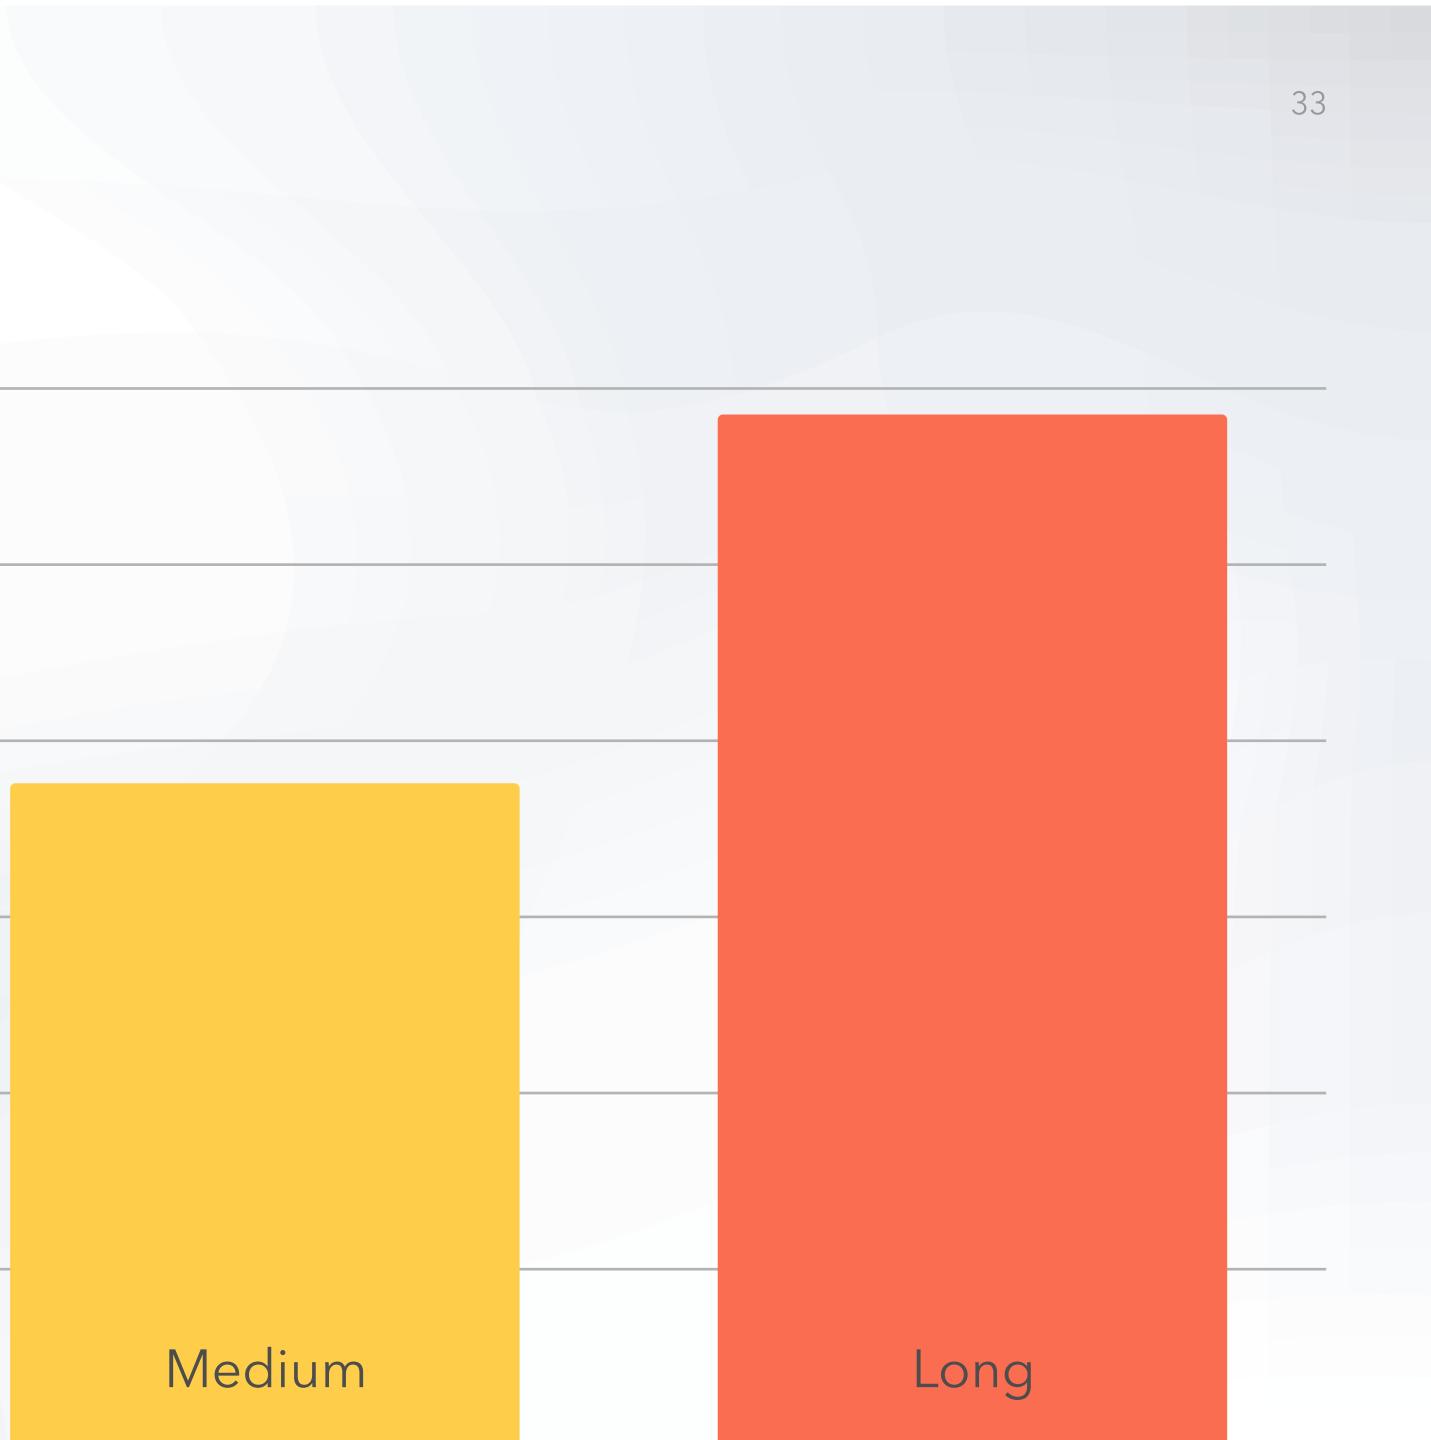

# Methodology I

Popsters automatically categorizes all posts on 3 types:

160...1 000

Medium length

symbols

#### Long length

from 1 000 symbols

# Methodology II

Average activity of posts with text specific length

Relative average activity of posts such type

Total activities of posts with text specific length

Count of posts such type

Average activity of posts with text specific length

# Average by All Social Media's

#### 30 %

25 0/

Relative Activity by Text Length in Posts Average for all Social Media's by Hours of Day 1,8 % Short 1,6 % Long 1,4 % Medium ,2 %