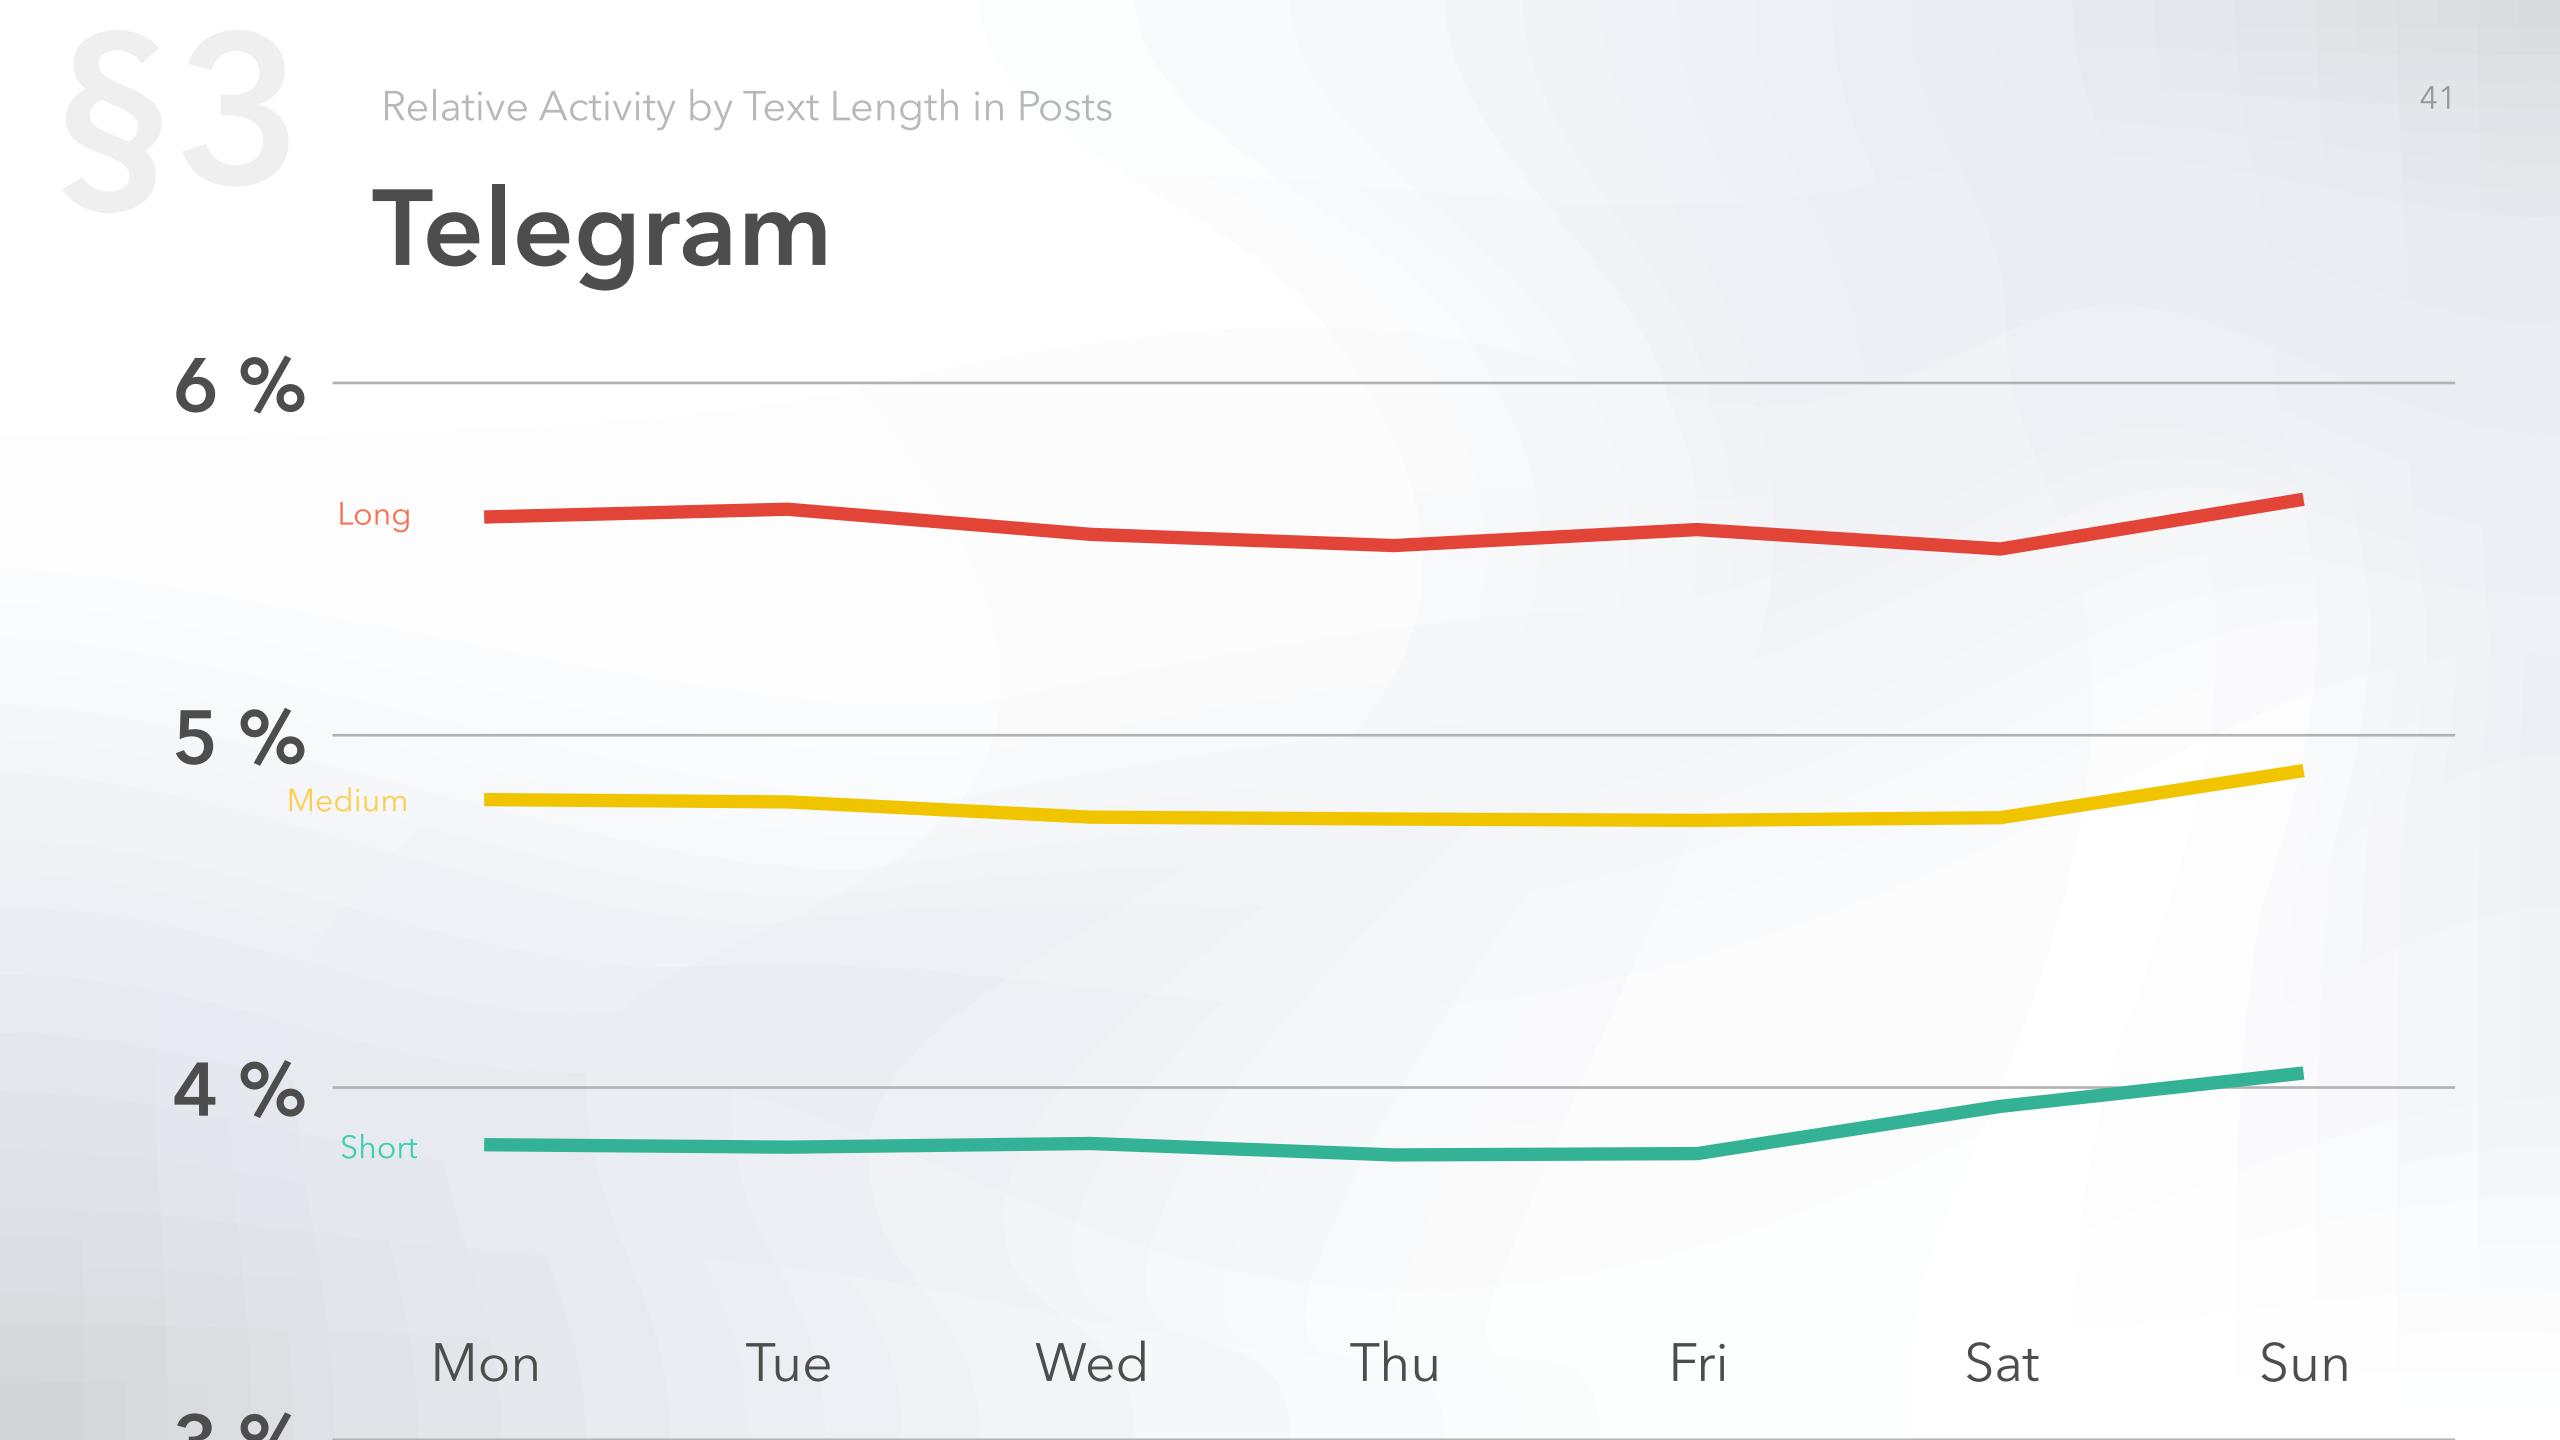

# Methodology I

Popsters automatically categorizes all posts on 3 types:

160...1 000

Medium length

symbols

#### Long length

from 1 000 symbols

# Methodology II

Average activity of posts with text specific length

Relative average activity of posts such type

Total activities of posts with text specific length

Count of posts such type

Average activity of posts with text specific length

### Telegram