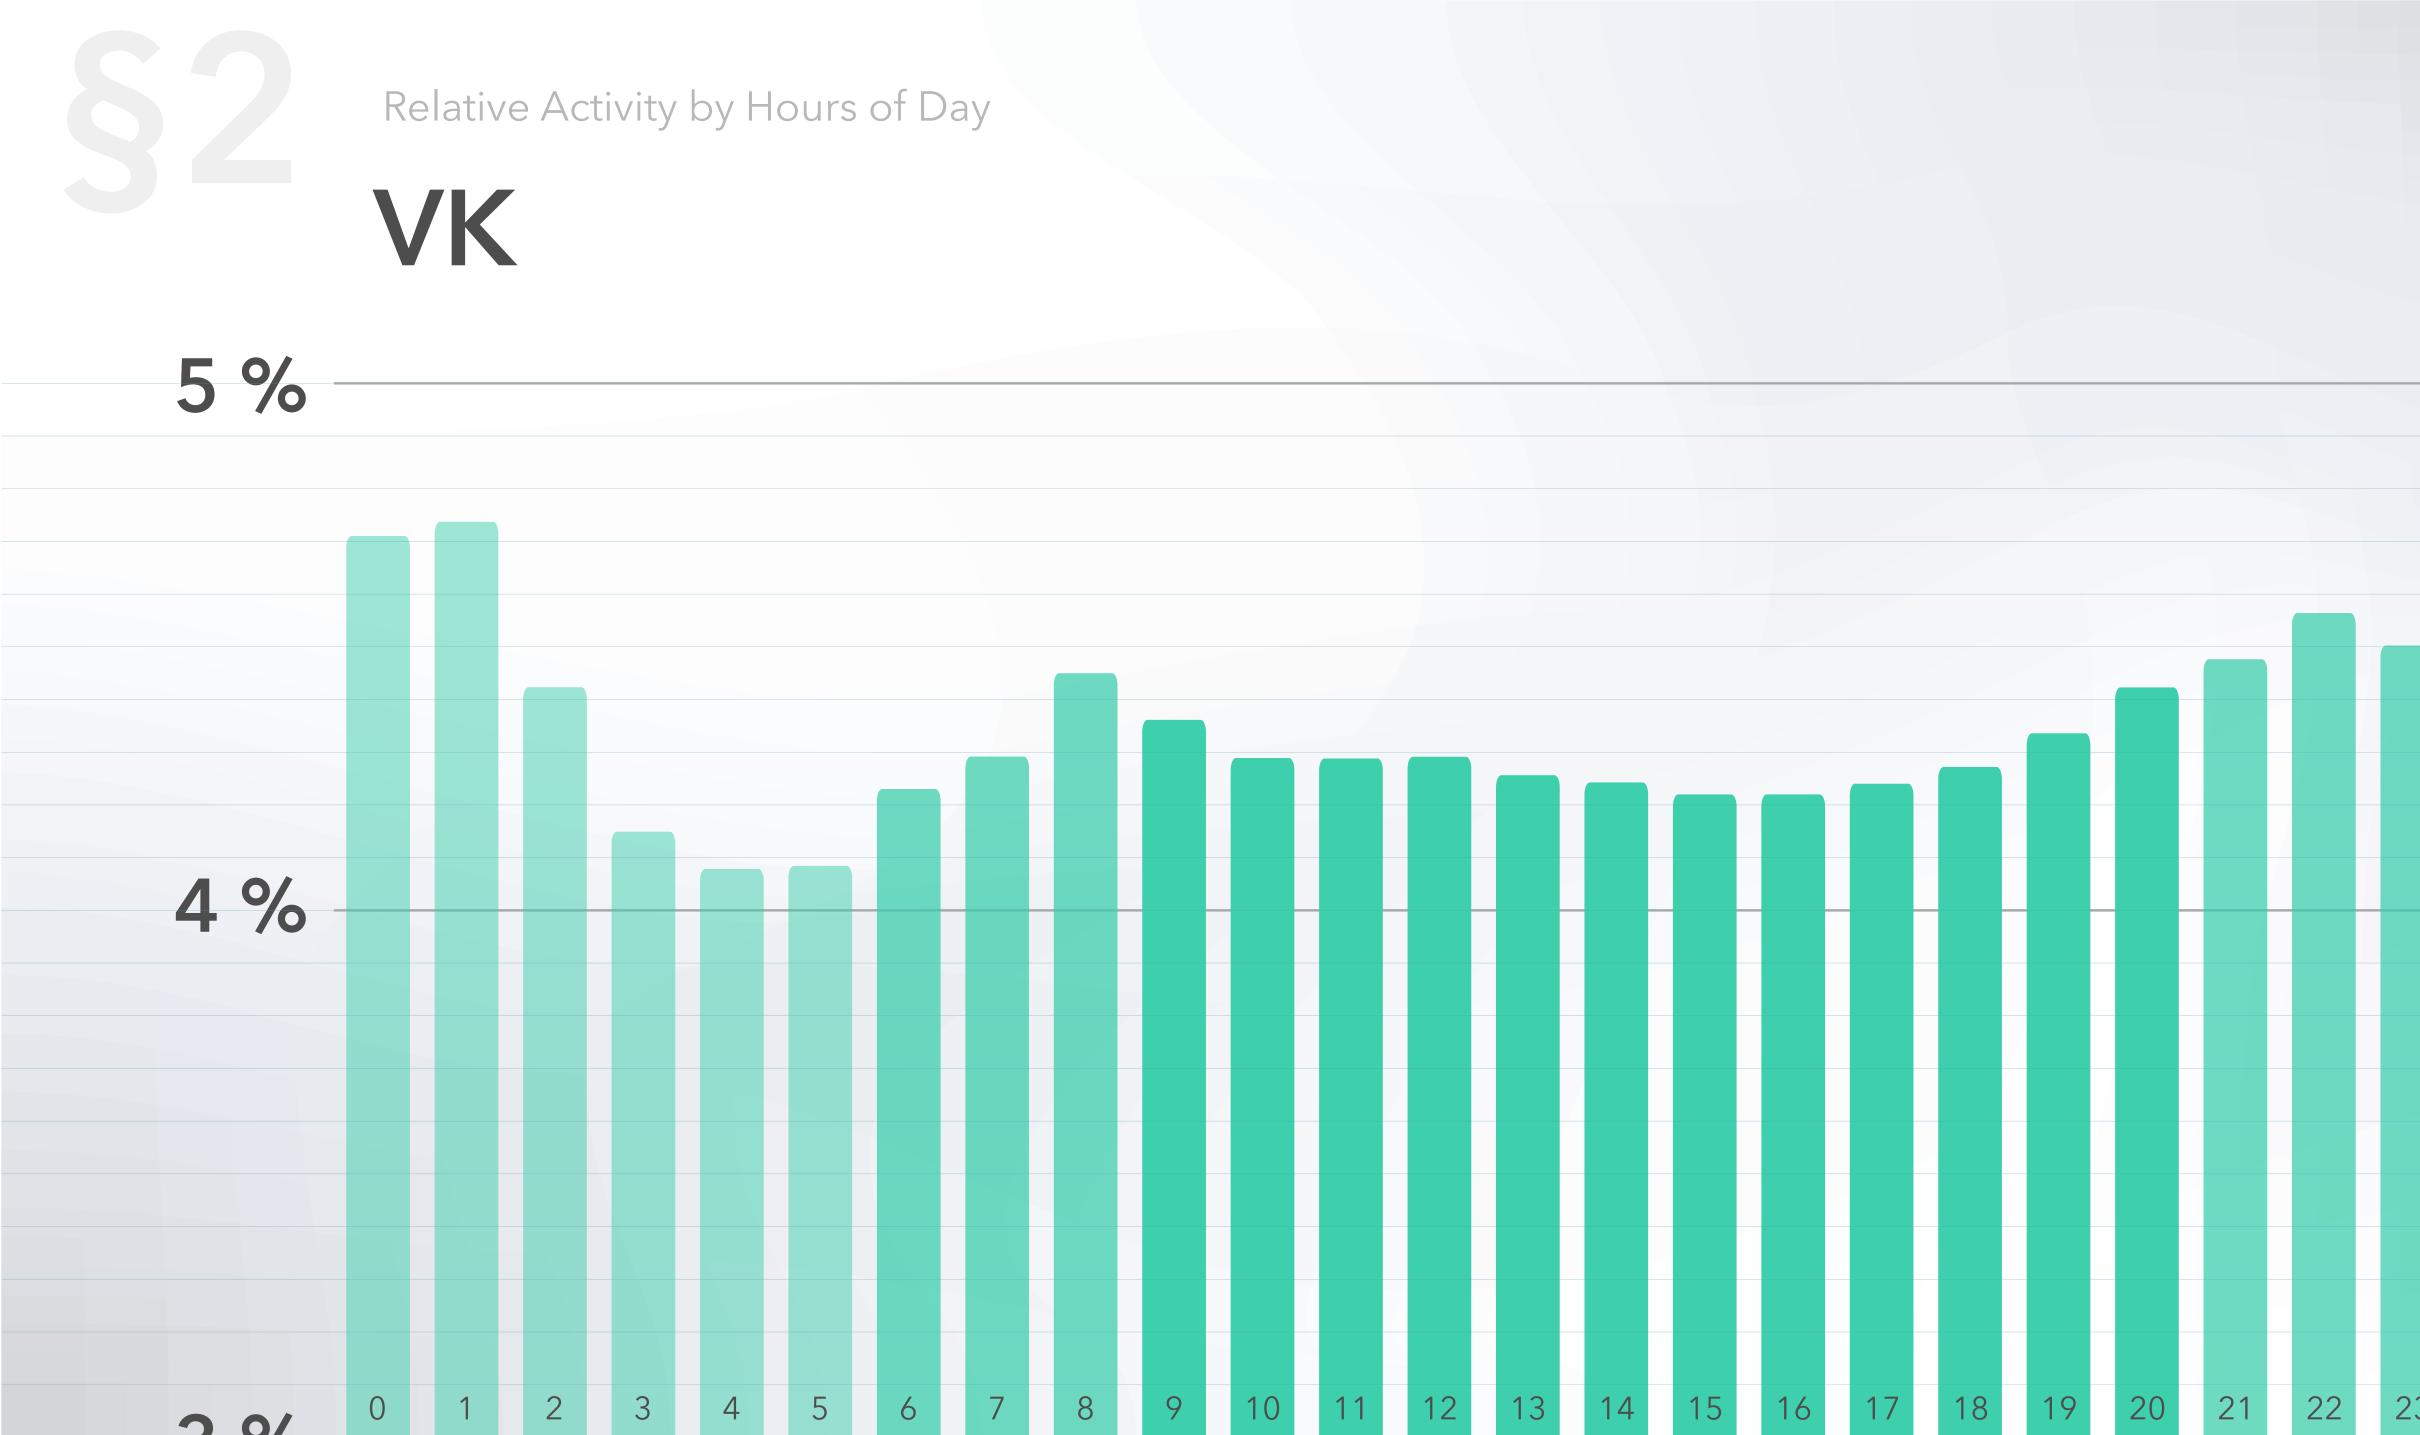

# Methodology I

Average activity of published posts at specific hour of day

Percent of activity on average published posts at hour of day Total of activity (reactions, shares, comments) at specific day of week

Total of average activities of posts by all hours of day

Average activity of published posts at specific hour of day

Total of average activities of posts by all hours of day

Х

Relative Activity by Hours of Day

# Methodology II

Aggregation of data by different pages

Equalization of percent values accounting nonzero values Total data by all analyzes at specific

time

Count of nonzero values

Average value for each hour of day

Total of all average values