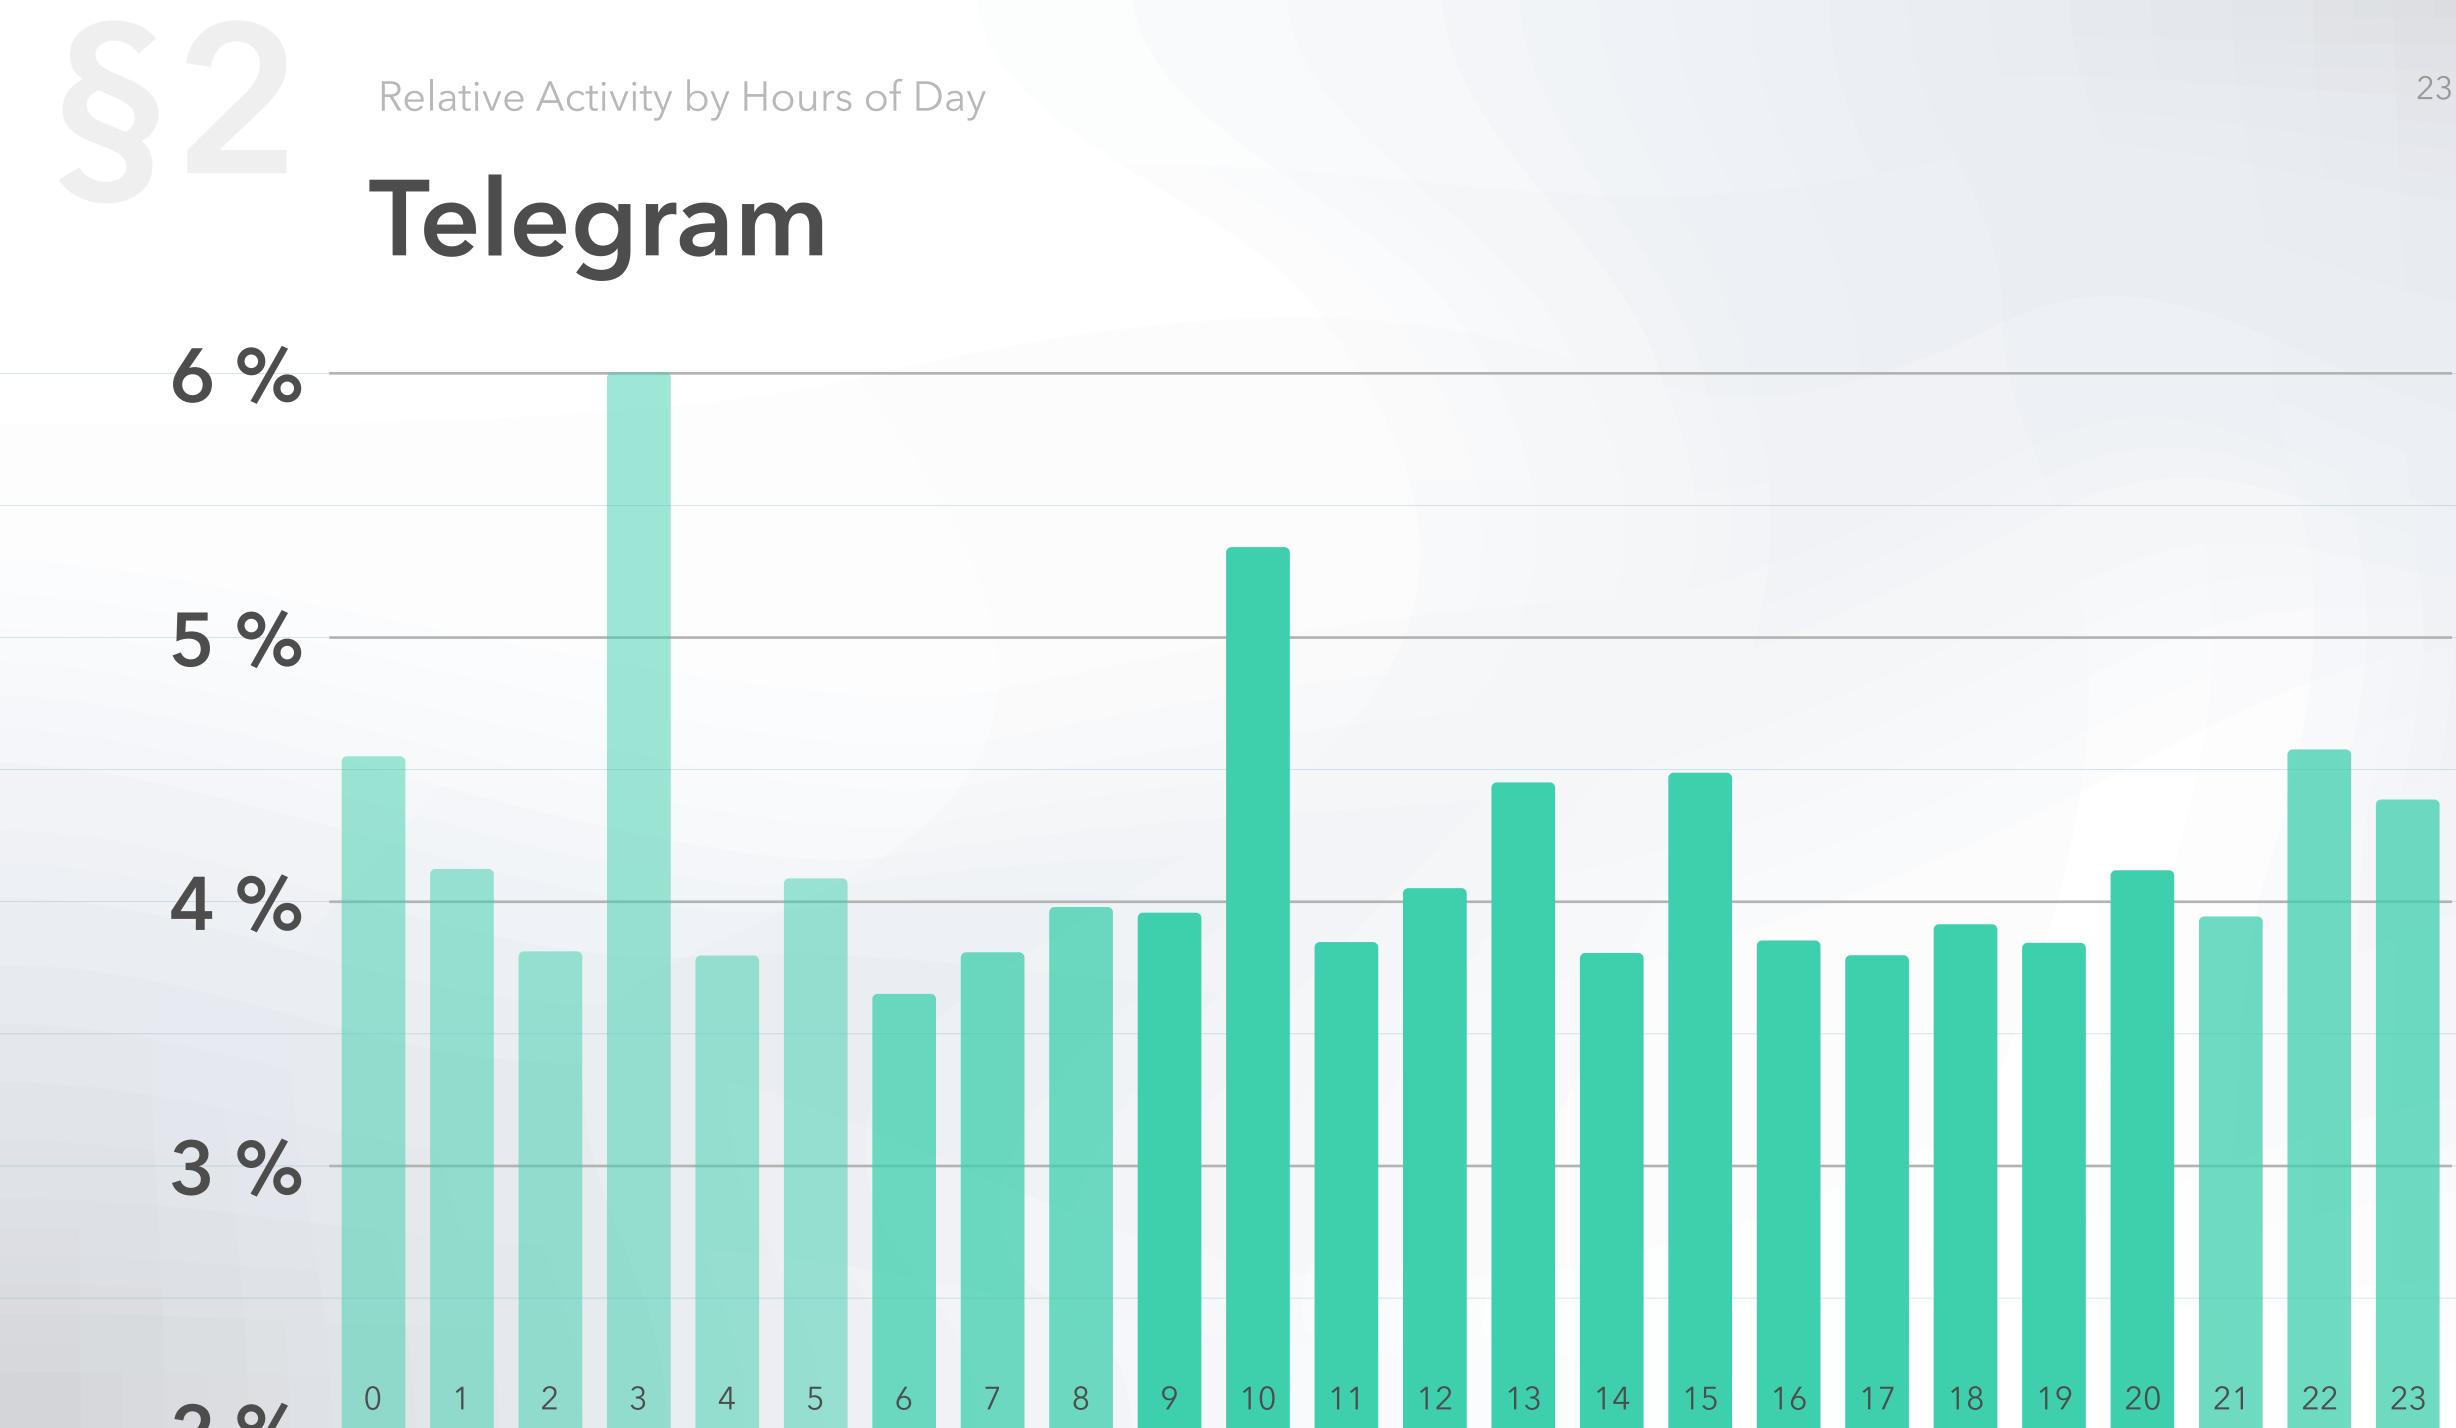

# Methodology I

Average activity of published posts at specific hour of day

Percent of activity on average published posts at hour of day Total of activity (reactions, shares, comments) at specific day of week

Total of average activities of posts by all hours of day

Average activity of published posts at specific hour of day

Total of average activities of posts by all hours of day

Х

Relative Activity by Hours of Day

### Telegram