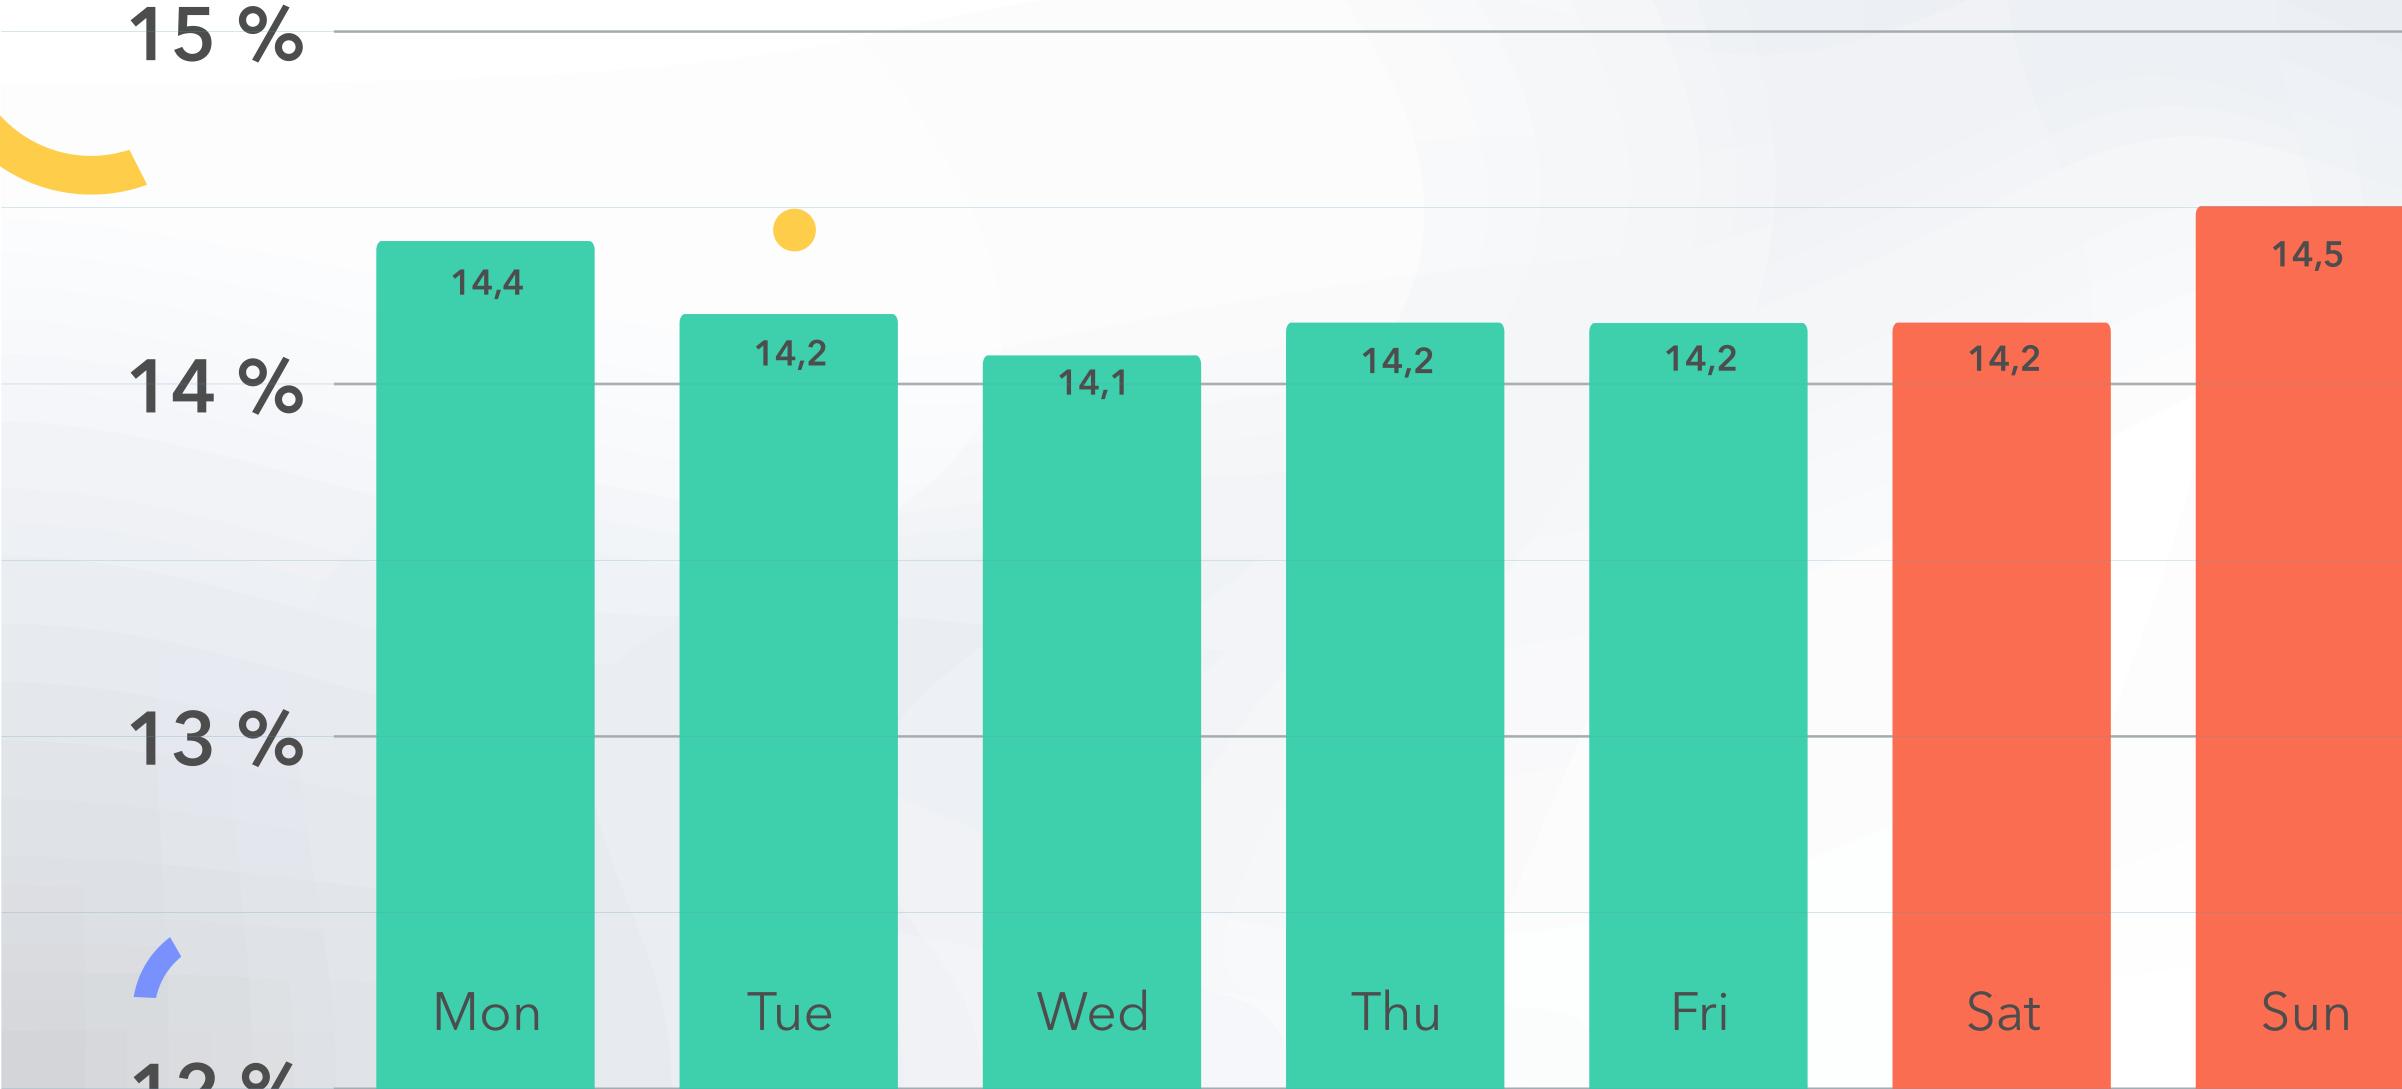

### Relative Activity by Days of Week

Relative Activity by Days of Week

# Methodology I

Average activity of published posts at specific day of week

Percent of activity on average published posts at specific day of week Total of activity (reactions, shares, comments) at specific day of week

Count of posts such type

Average activity of published posts

at specific day of week

Total of average activities of posts by all days of week

Relative Activity by Days of Week

# Methodology II

Aggregation of data by different pages

Equalization of percent values accounting nonzero values Total data by all analyzes at specific

time

Count of nonzero values

Average value for each day of week

Total of all average values

15 %

Relative Activity by Days of Week

# Average by All Social Media's

| 1. | 3 |  |  |  |
|----|---|--|--|--|
|    |   |  |  |  |
|    |   |  |  |  |
|    |   |  |  |  |
|    |   |  |  |  |
|    |   |  |  |  |
|    |   |  |  |  |
|    |   |  |  |  |
|    |   |  |  |  |
|    |   |  |  |  |
|    |   |  |  |  |
|    |   |  |  |  |