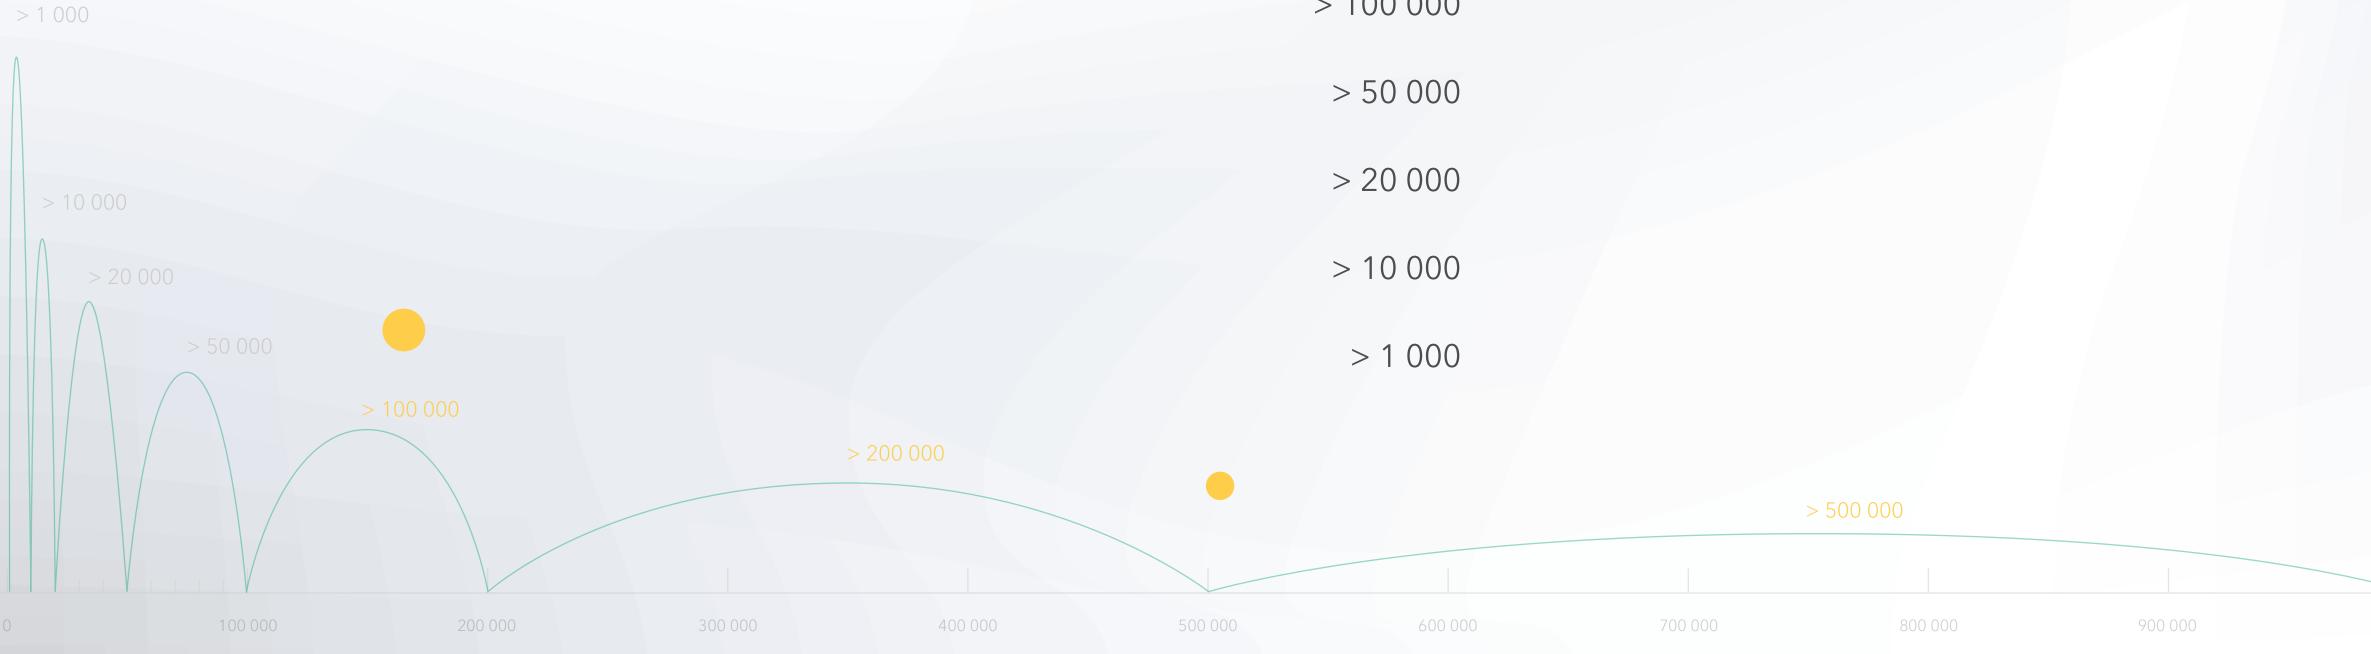

## Methodology III

We categorized pages by 8 categories depending on count of followers:

| > 1 000 | 000 |  |  |
|---------|-----|--|--|
| > 500   | 000 |  |  |
| > 200   | 000 |  |  |
| > 100   | 000 |  |  |
| > 50    | 000 |  |  |
| > 20    | 000 |  |  |
| > 10    | 000 |  |  |
| > 1     | 000 |  |  |
|         |     |  |  |

VK

| Followers  | ERpost | ERday | Avera<br>of po |
|------------|--------|-------|----------------|
| > 1000k    | 0,15%  | 3,50% | 23             |
| 500k-1000k | 0,19%  | 3,10% | 16             |
| 200k-500k  | 0,20%  | 2,66% | 13             |
| 100k-200k  | 0,20%  | 2,18% | 11             |
| 50k-100k   | 0,23%  | 1,81% | 8              |
| 20k-50k    | 0,29%  | 1,42% | 5              |
| 10k-20k    | 0,36%  | 1,19% | 3              |
| 1k-10k     | 0,90%  | 1,47% | 2              |