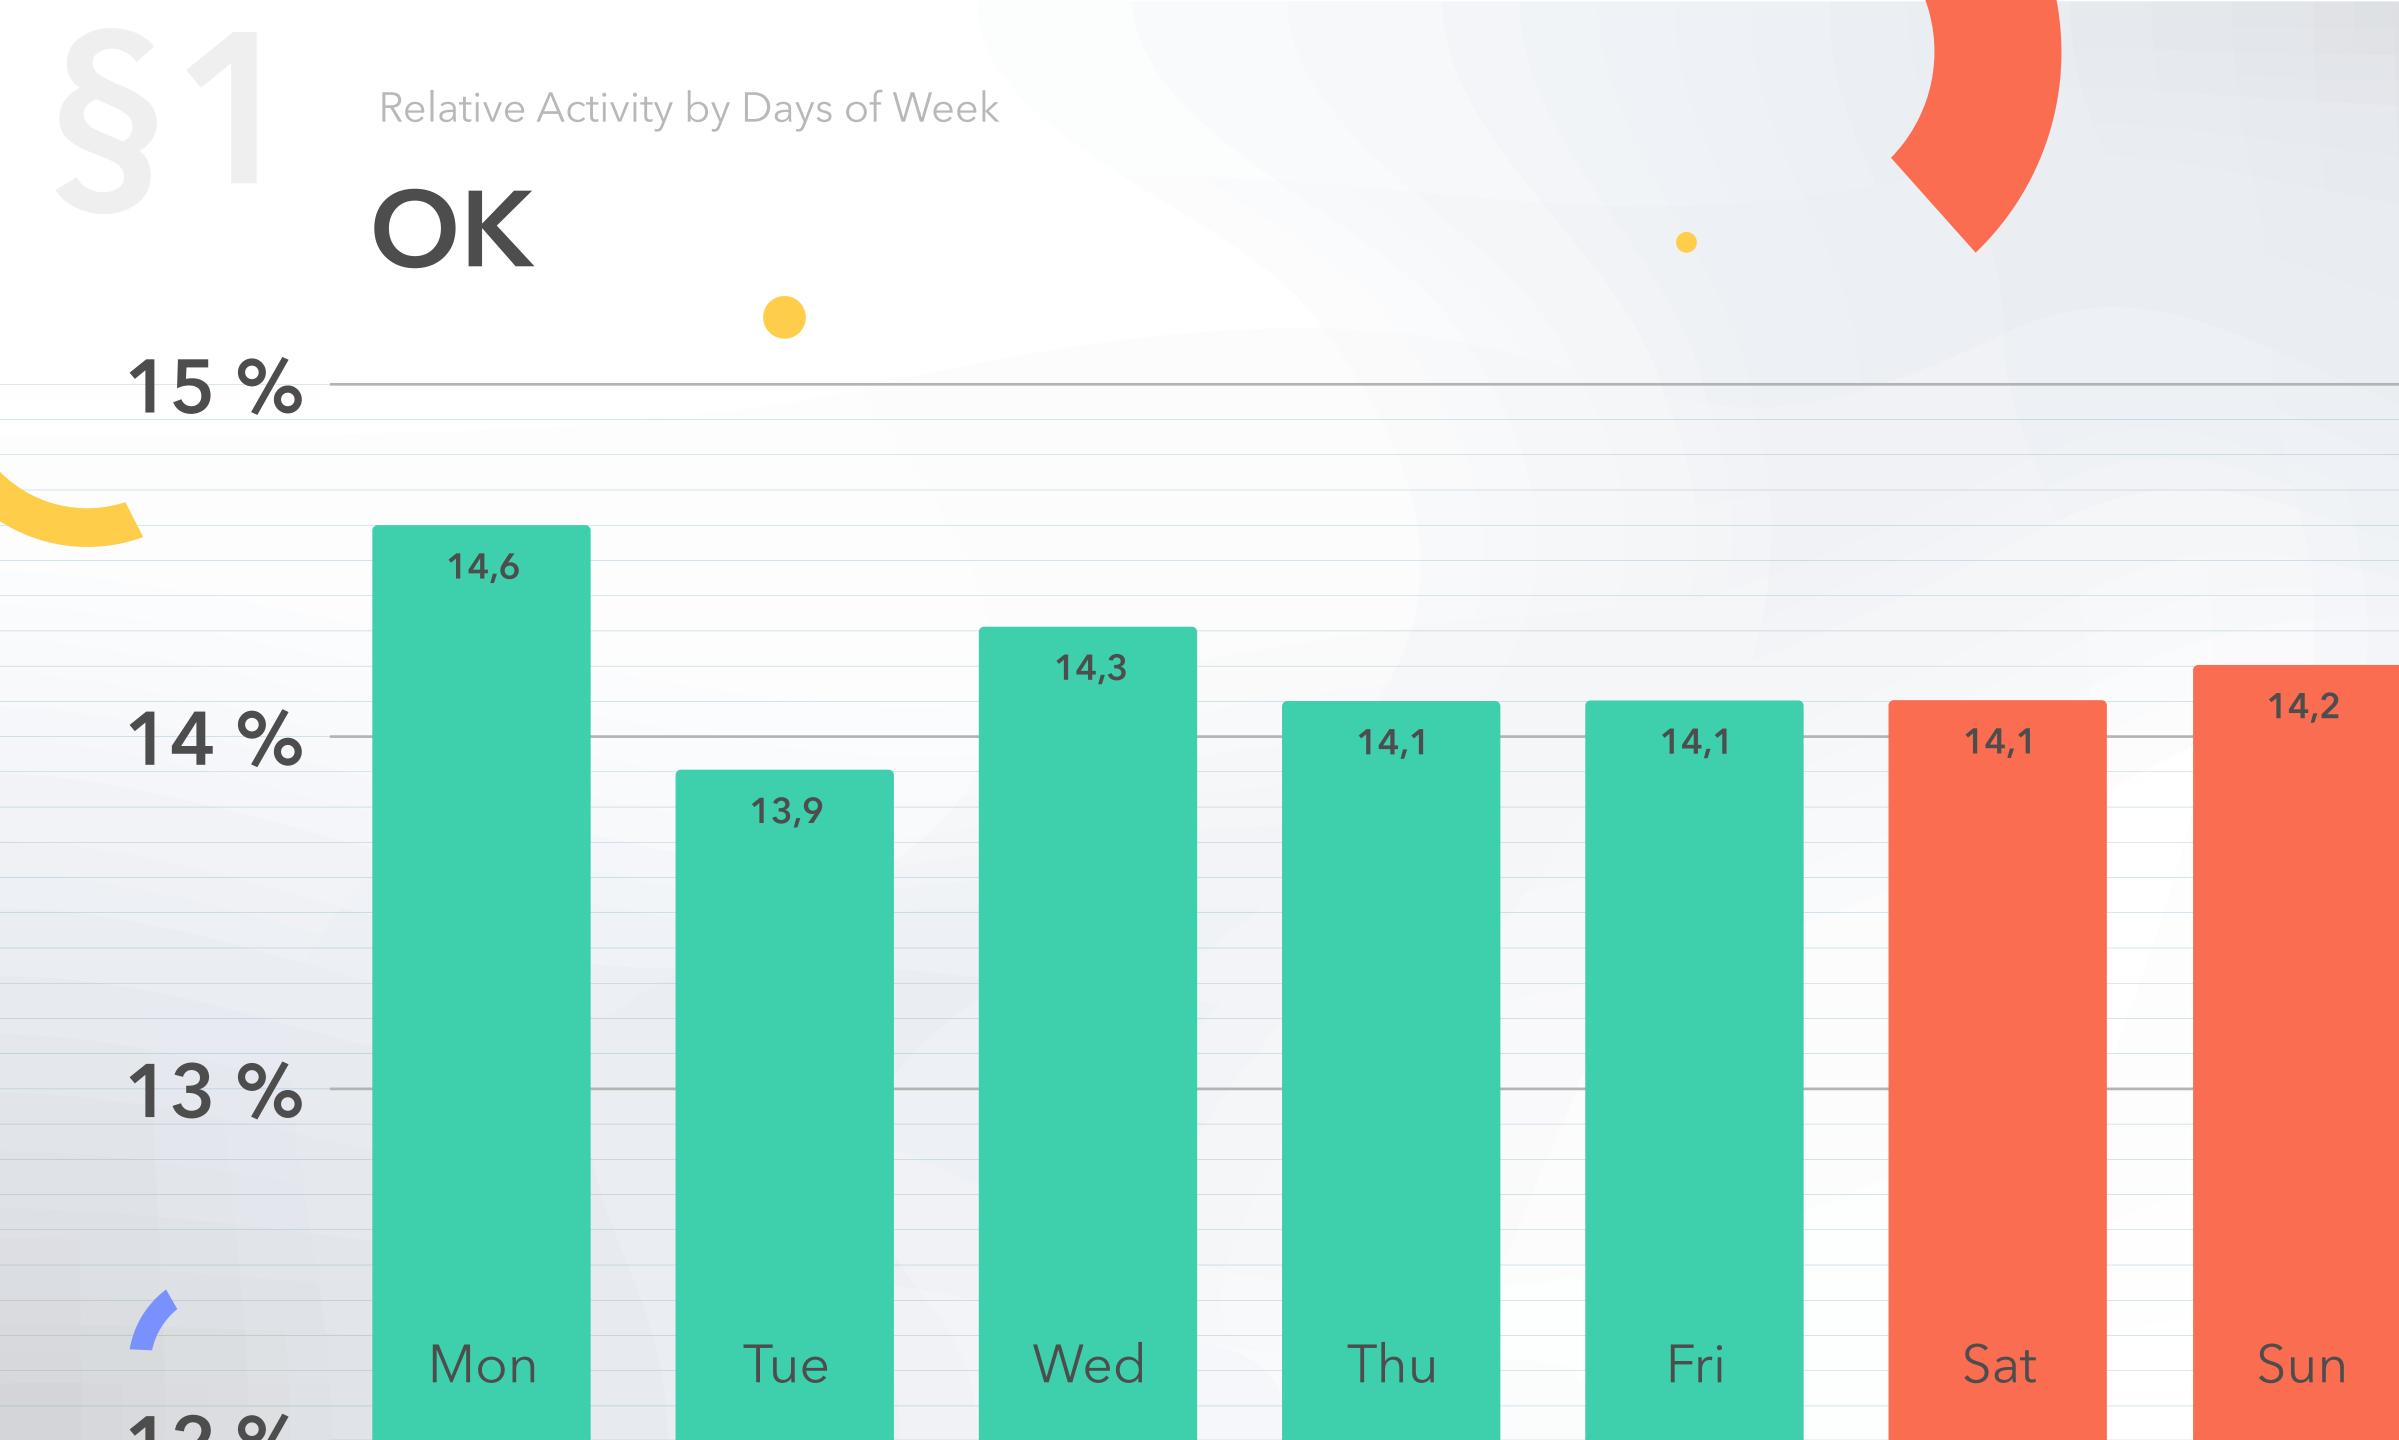

### Relative Activity by Days of Week

Relative Activity by Days of Week

Count of posts such type

Average activity of published posts

at specific day of week

Total of average activities of posts by all days of week

Relative Activity by Days of Week

Total of all average values

15 %

Relative Activity by Days of Week