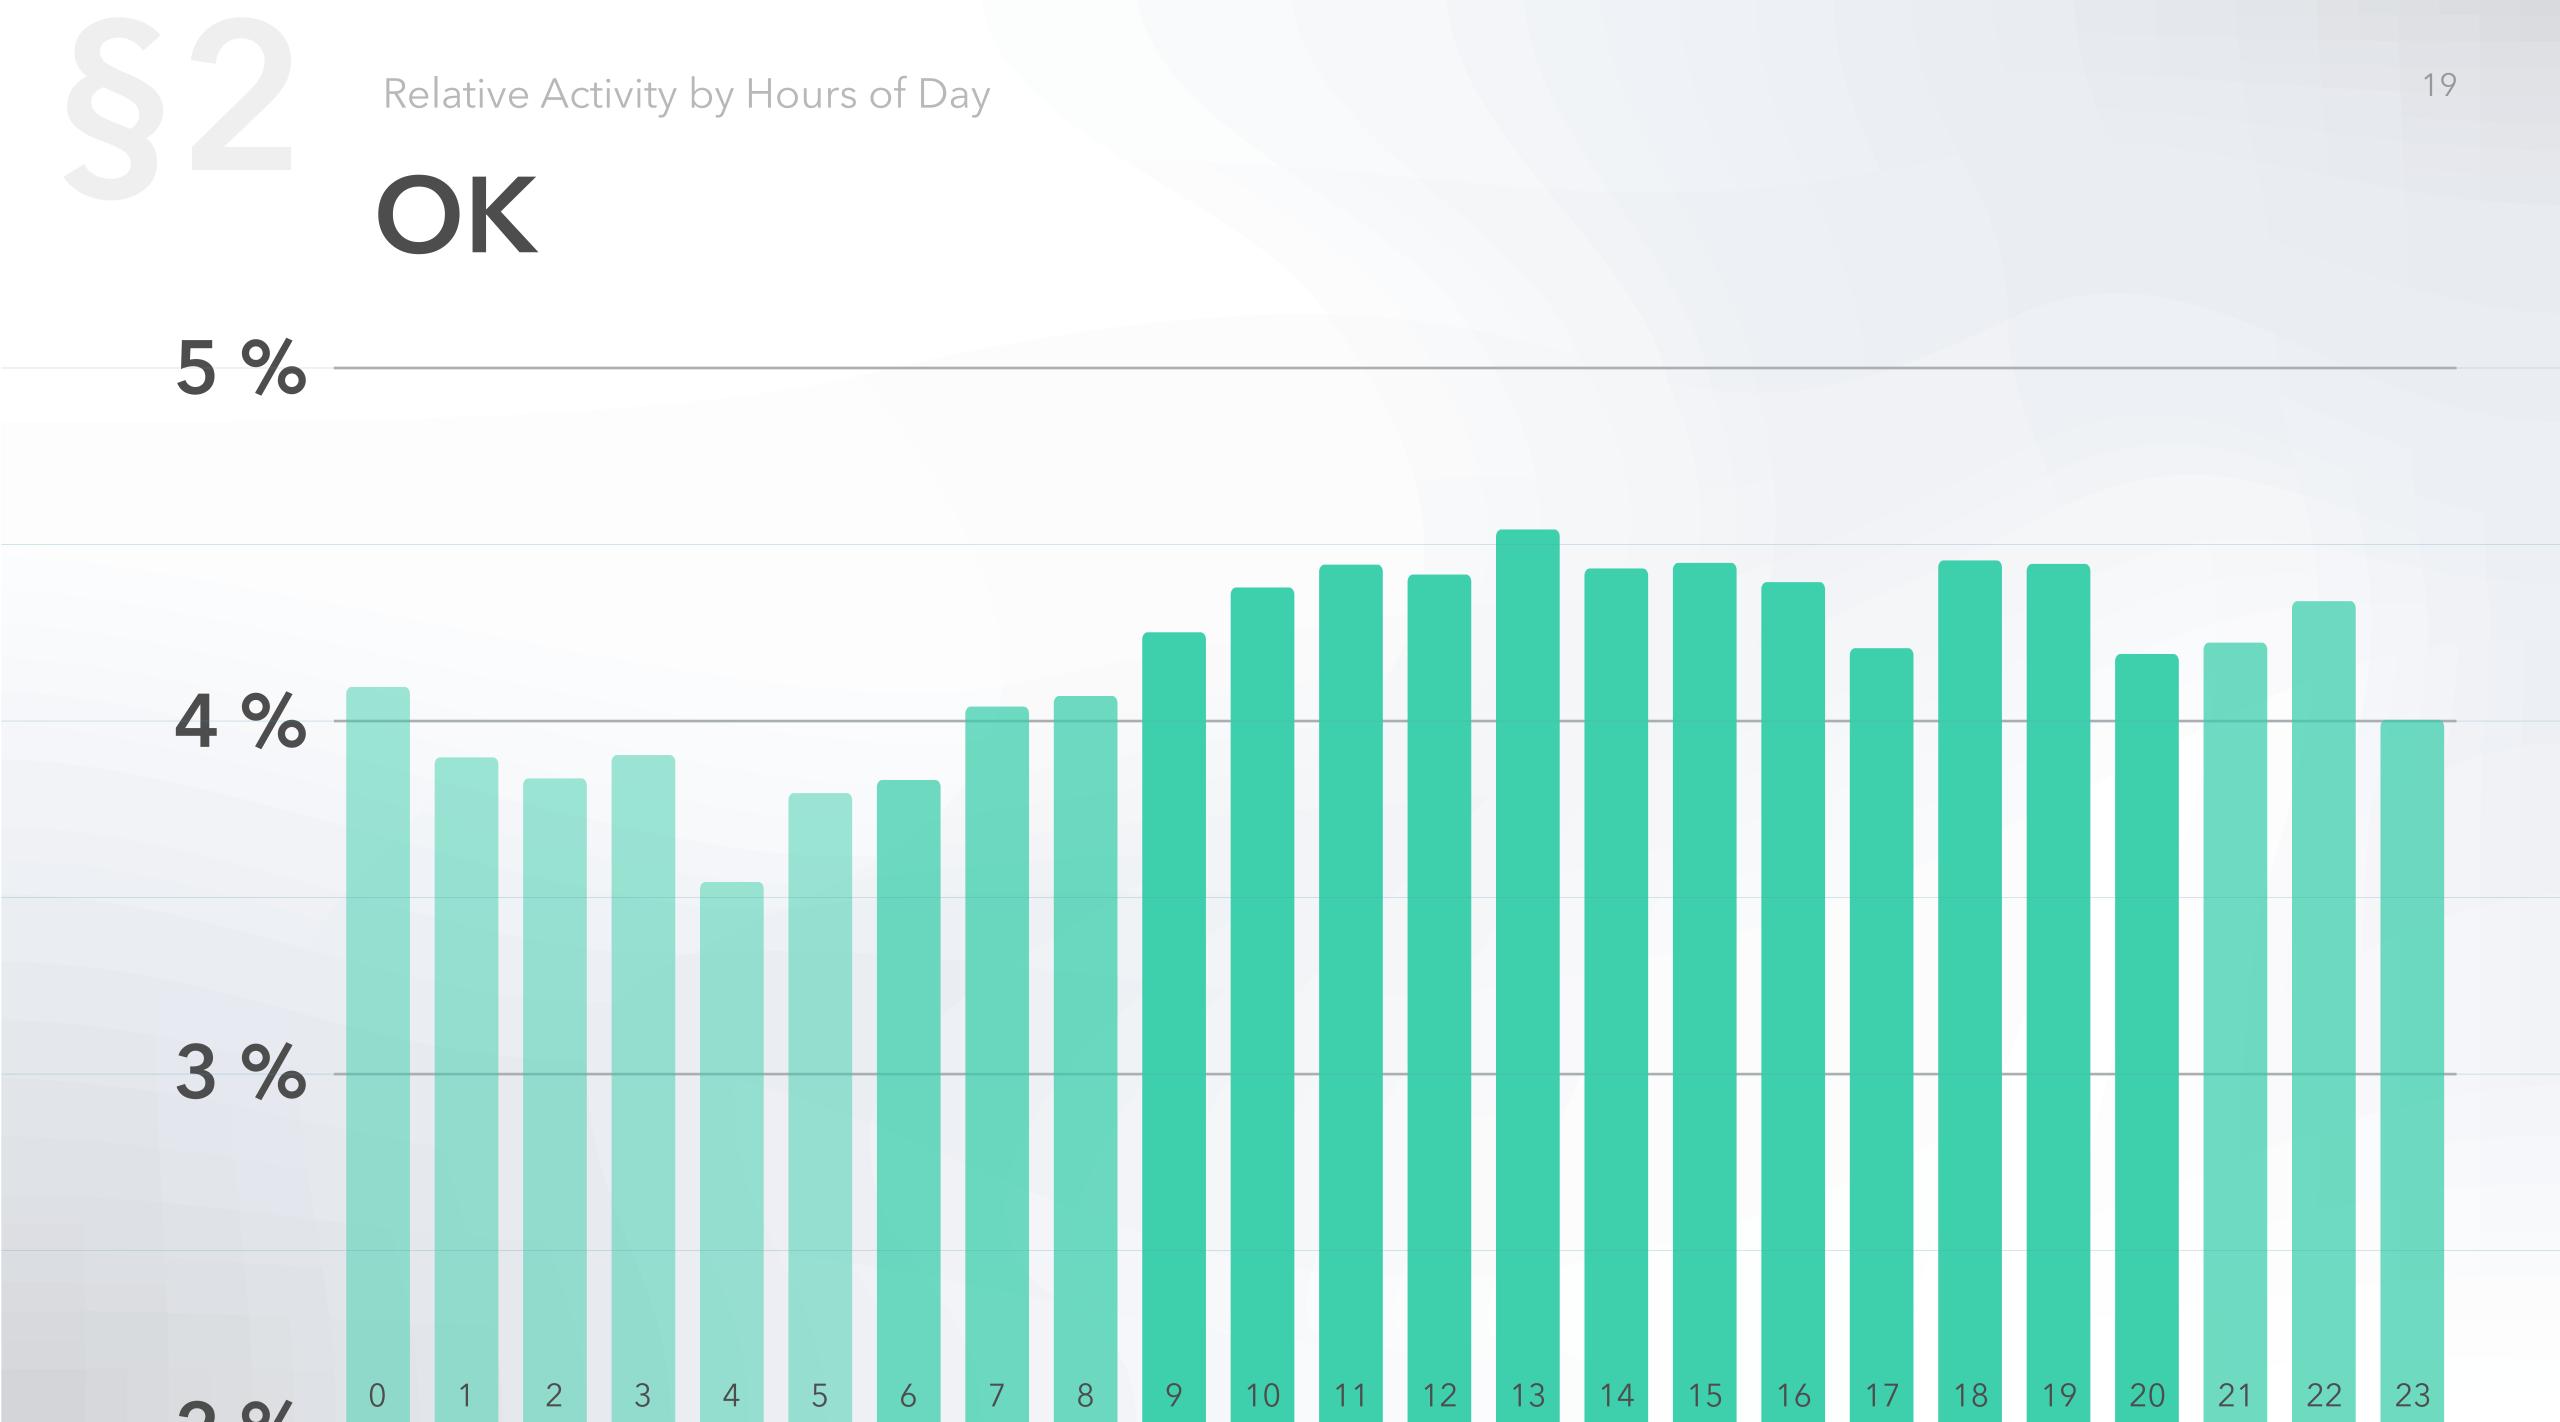

nt values accounting nonzero values Total data by all analyzes at specific

time

Count of nonzero values

Average value for each hour of day

Total of all average values







# 5 % 4 %



| 1  | 7 |  |
|----|---|--|
|    | / |  |
|    |   |  |
|    |   |  |
|    |   |  |
|    |   |  |
|    |   |  |
|    |   |  |
|    |   |  |
|    |   |  |
|    |   |  |
|    |   |  |
|    |   |  |
|    |   |  |
|    |   |  |
|    |   |  |
|    |   |  |
|    |   |  |
|    |   |  |
|    |   |  |
|    |   |  |
|    |   |  |
|    |   |  |
|    |   |  |
|    |   |  |
|    |   |  |
|    |   |  |
|    |   |  |
|    |   |  |
|    |   |  |
|    |   |  |
|    |   |  |
|    |   |  |
|    |   |  |
|    |   |  |
|    |   |  |
|    |   |  |
|    |   |  |
|    |   |  |
|    |   |  |
| ງງ |   |  |
| 23 |   |  |











### Instagram



| 10 | 11 | 12 | 13 | 1 | 14 | 1 : | 5 | 16 | 17 | 18 | 19 | 20 | 21 | 22 |  |
|----|----|----|----|---|----|-----|---|----|----|----|----|----|----|----|--|





#### Twitter



| 2  | 1 |  |
|----|---|--|
| 2  |   |  |
|    |   |  |
|    |   |  |
|    |   |  |
|    |   |  |
|    |   |  |
|    |   |  |
|    |   |  |
|    |   |  |
|    |   |  |
|    |   |  |
|    |   |  |
|    |   |  |
|    |   |  |
|    |   |  |
|    |   |  |
|    |   |  |
|    |   |  |
|    |   |  |
|    |   |  |
|    |   |  |
|    |   |  |
|    |   |  |
|    |   |  |
|    |   |  |
|    |   |  |
|    |   |  |
| າງ |   |  |
| 23 |   |  |





| 2  | 2 |  |
|----|---|--|
|    |   |  |
|    |   |  |
|    |   |  |
|    |   |  |
|    |   |  |
|    |   |  |
|    |   |  |
|    |   |  |
|    |   |  |
|    |