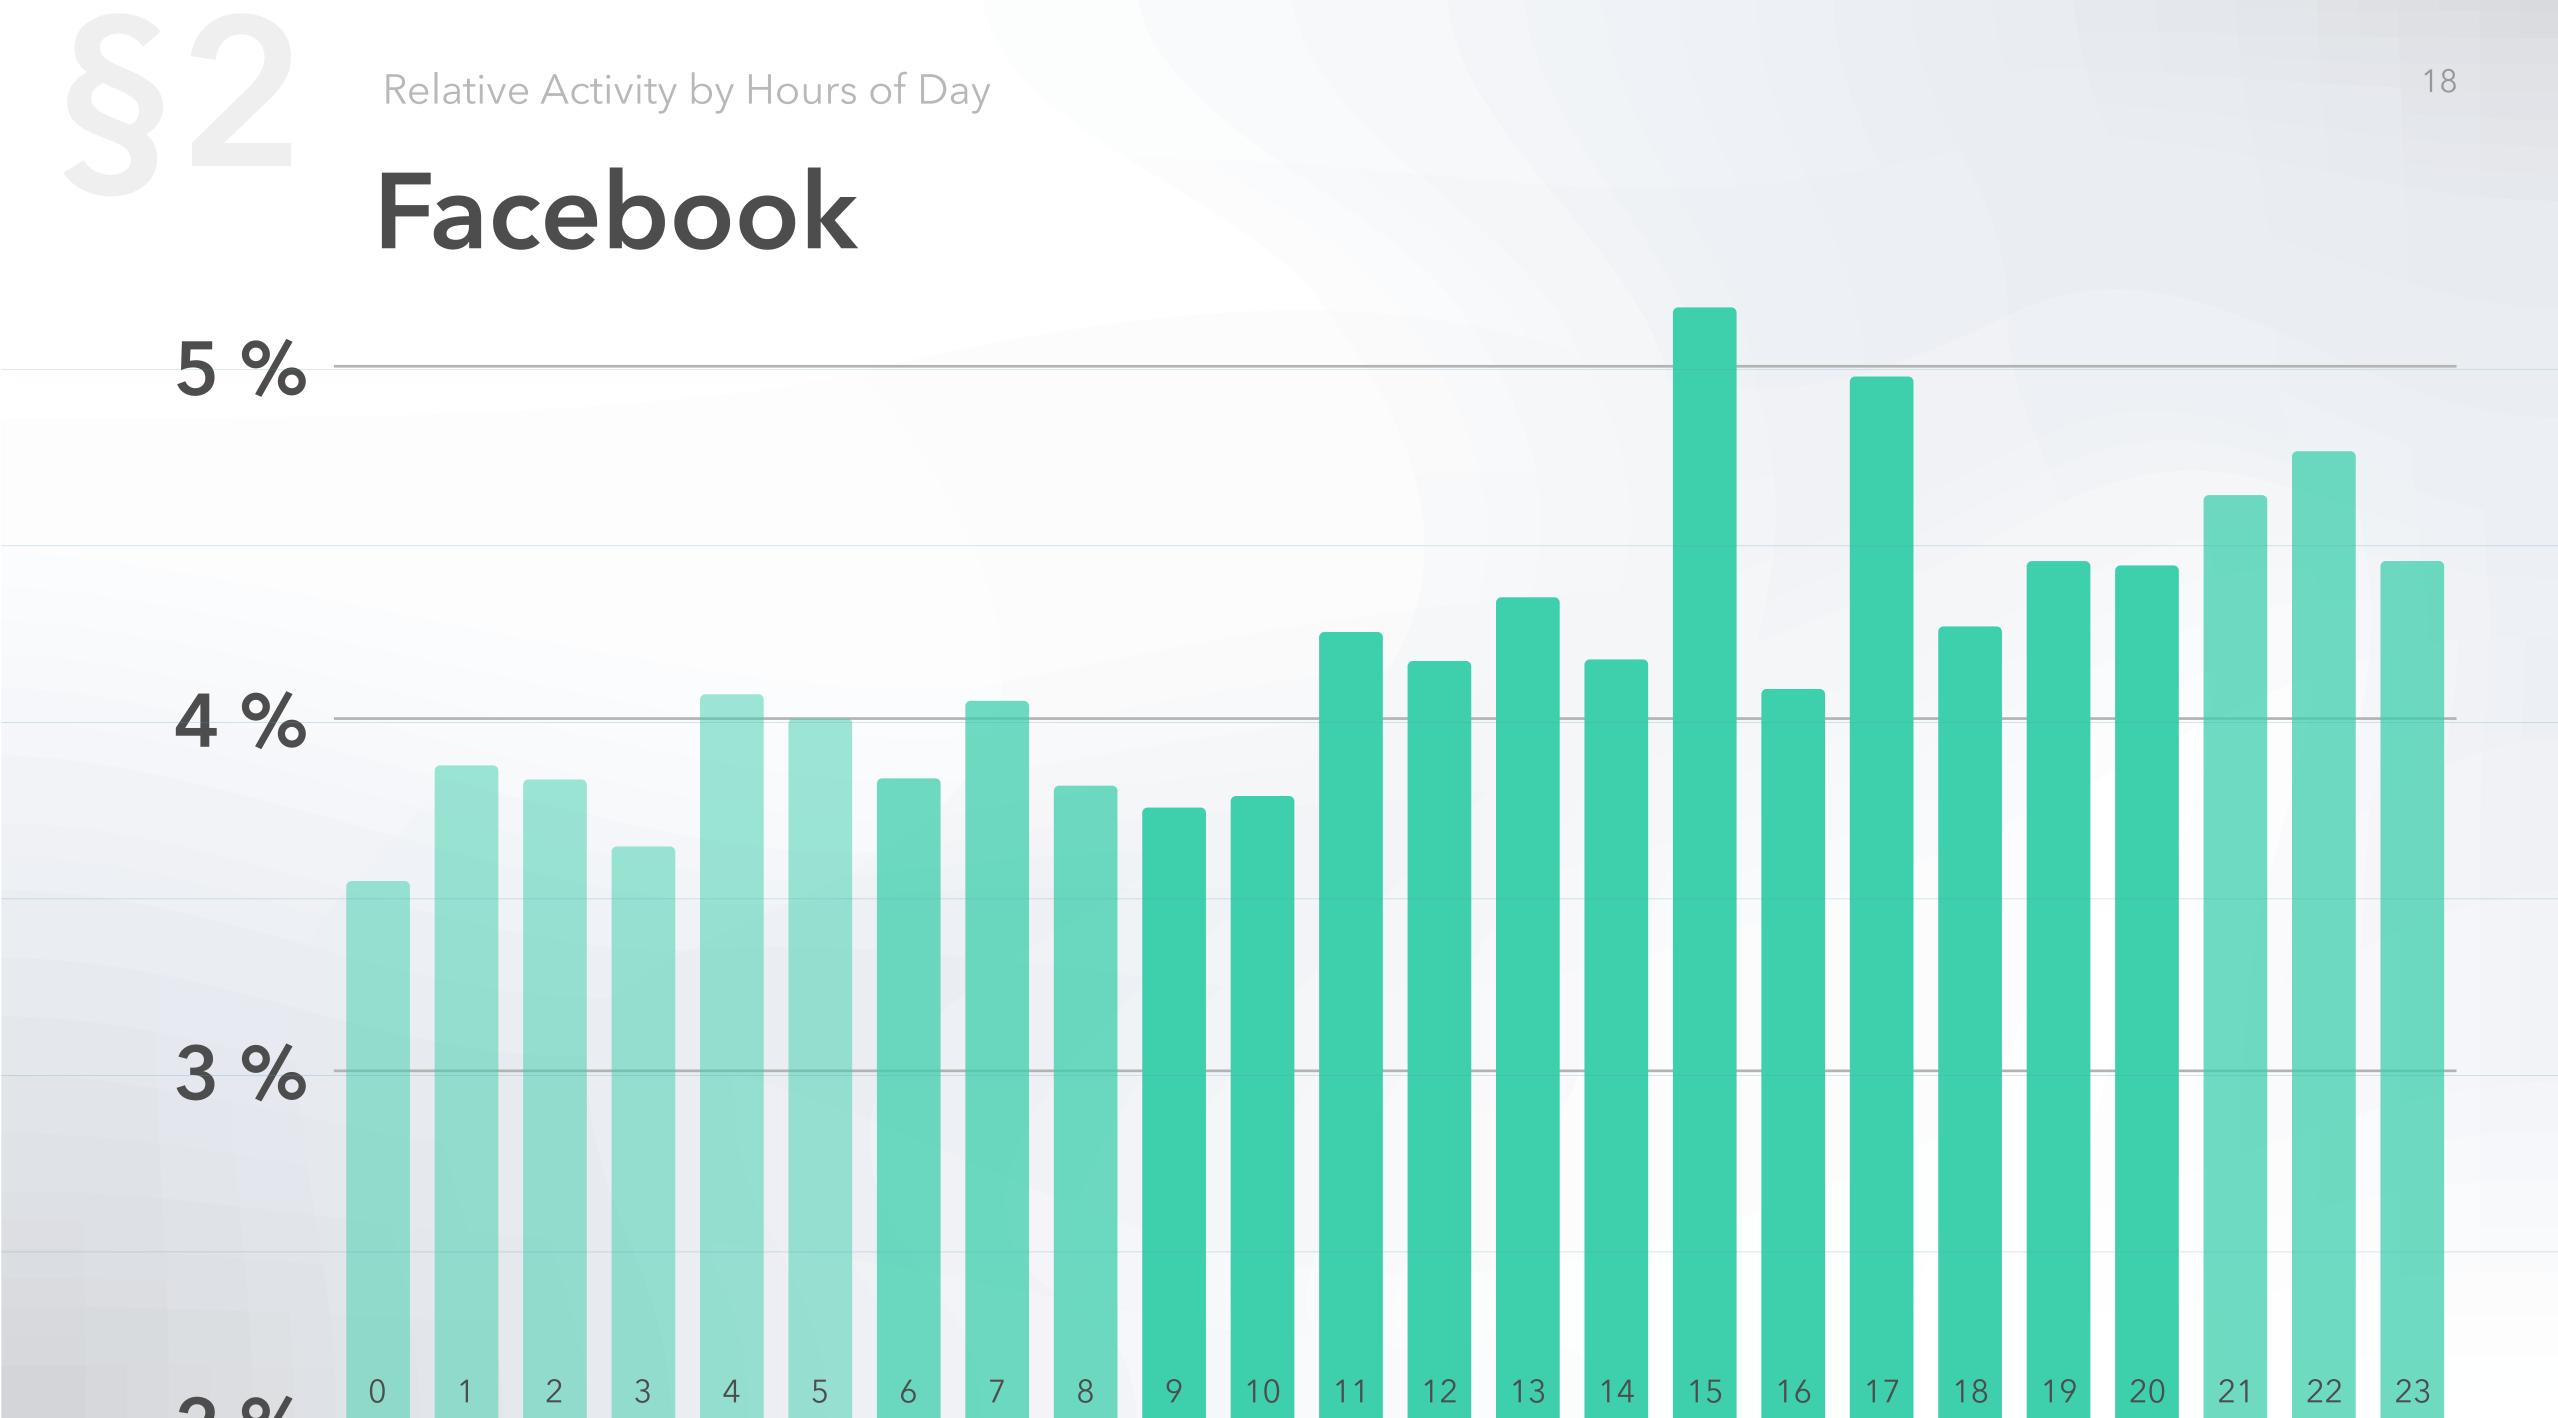

### Facebook

|  | 8 |  |
|--|---|--|
|  |   |  |
|  |   |  |
|  |   |  |
|  |   |  |
|  |   |  |
|  |   |  |
|  |   |  |
|  |   |  |
|  |   |  |
|  |   |  |
|  |   |  |
|  |   |  |
|  |   |  |
|  |   |  |
|  |   |  |
|  |   |  |
|  |   |  |
|  |   |  |
|  |   |  |
|  |   |  |
|  |   |  |
|  |   |  |

# Methodology I

Average activity of published posts at specific hour of day

Percent of activity on average published posts at hour of day Total of activity (reactions, shares, comments) at specific day of week

Total of average activities of posts by all hours of day

Average activity of published posts at specific hour of day

Total of average activities of posts by all hours of day

Х

Relative Activity by Hours of Day

# Methodology II

Aggregation of data by different pages

Equalization of percent values accounting nonzero values Total data by all analyzes at specific

time

Count of nonzero values

Average value for each hour of day

Total of all average values