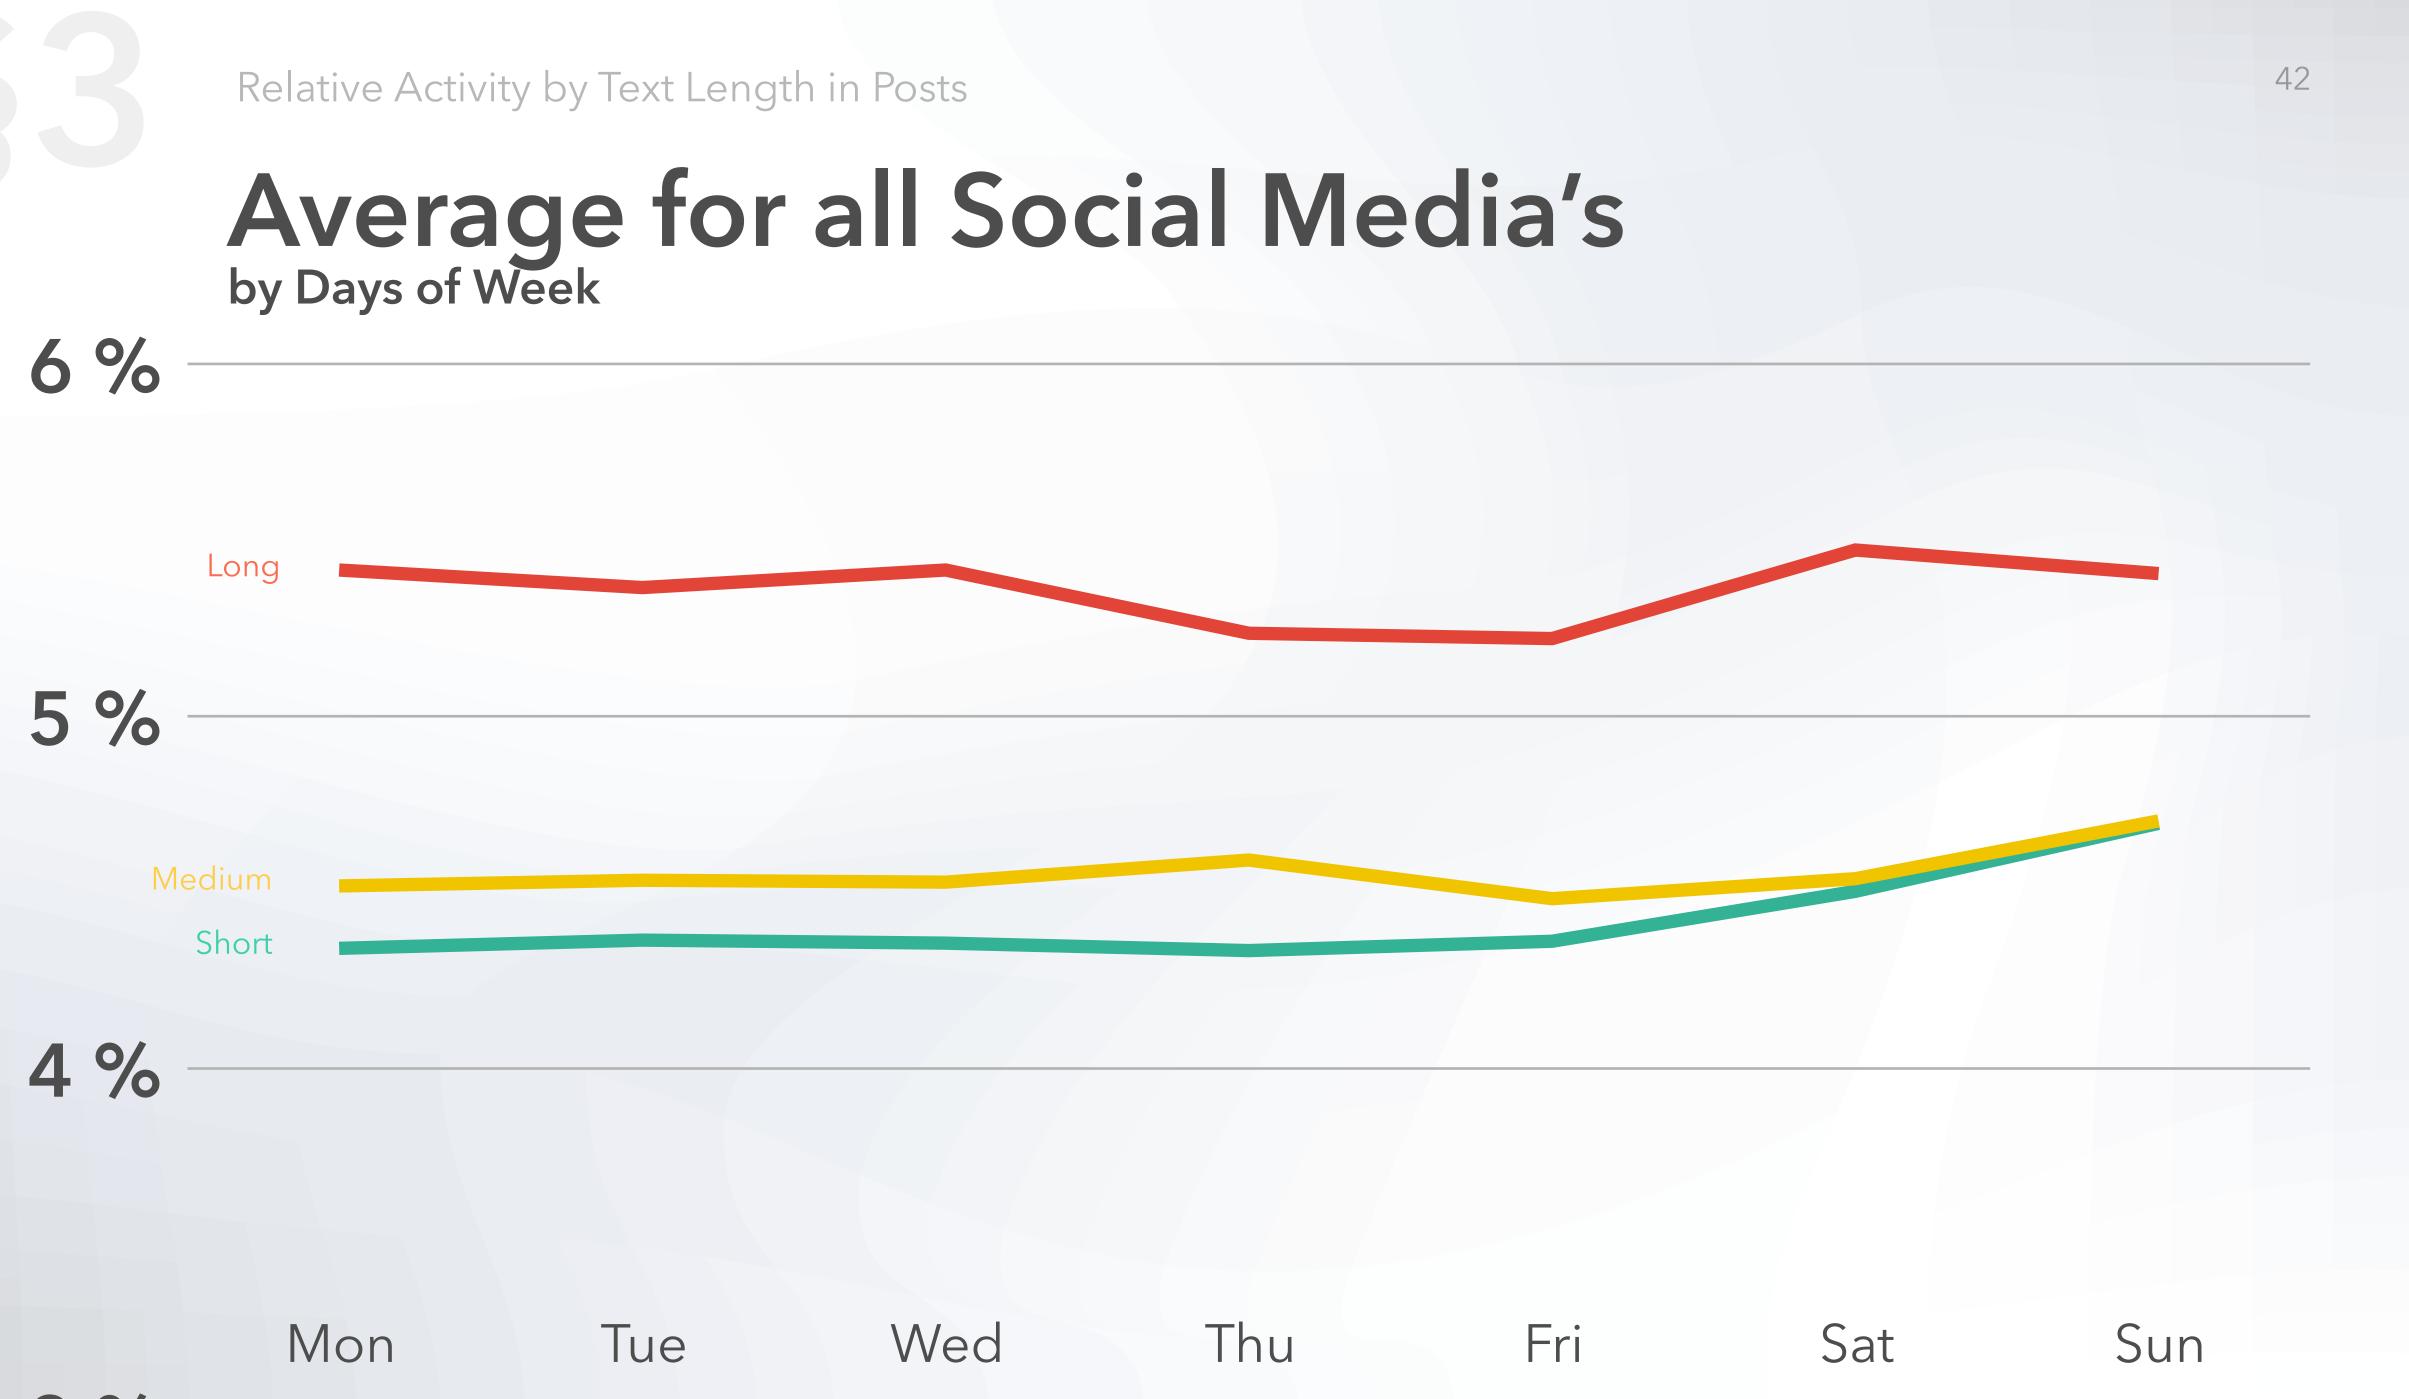

### Relative Activity by Days of Week

Relative Activity by Days of Week

# Methodology I

Average activity of published posts at specific day of week

Percent of activity on average published posts at specific day of week Total of activity (reactions, shares, comments) at specific day of week

Count of posts such type

Average activity of published posts

at specific day of week

Total of average activities of posts by all days of week

Relative Activity by Days of Week

# Methodology II

Aggregation of data by different pages

Equalization of percent values accounting nonzero values Total data by all analyzes at specific

time

Count of nonzero values

Average value for each day of week

Total of all average values

15 %

Relative Activity by Days of Week

# Average by All Social Media's