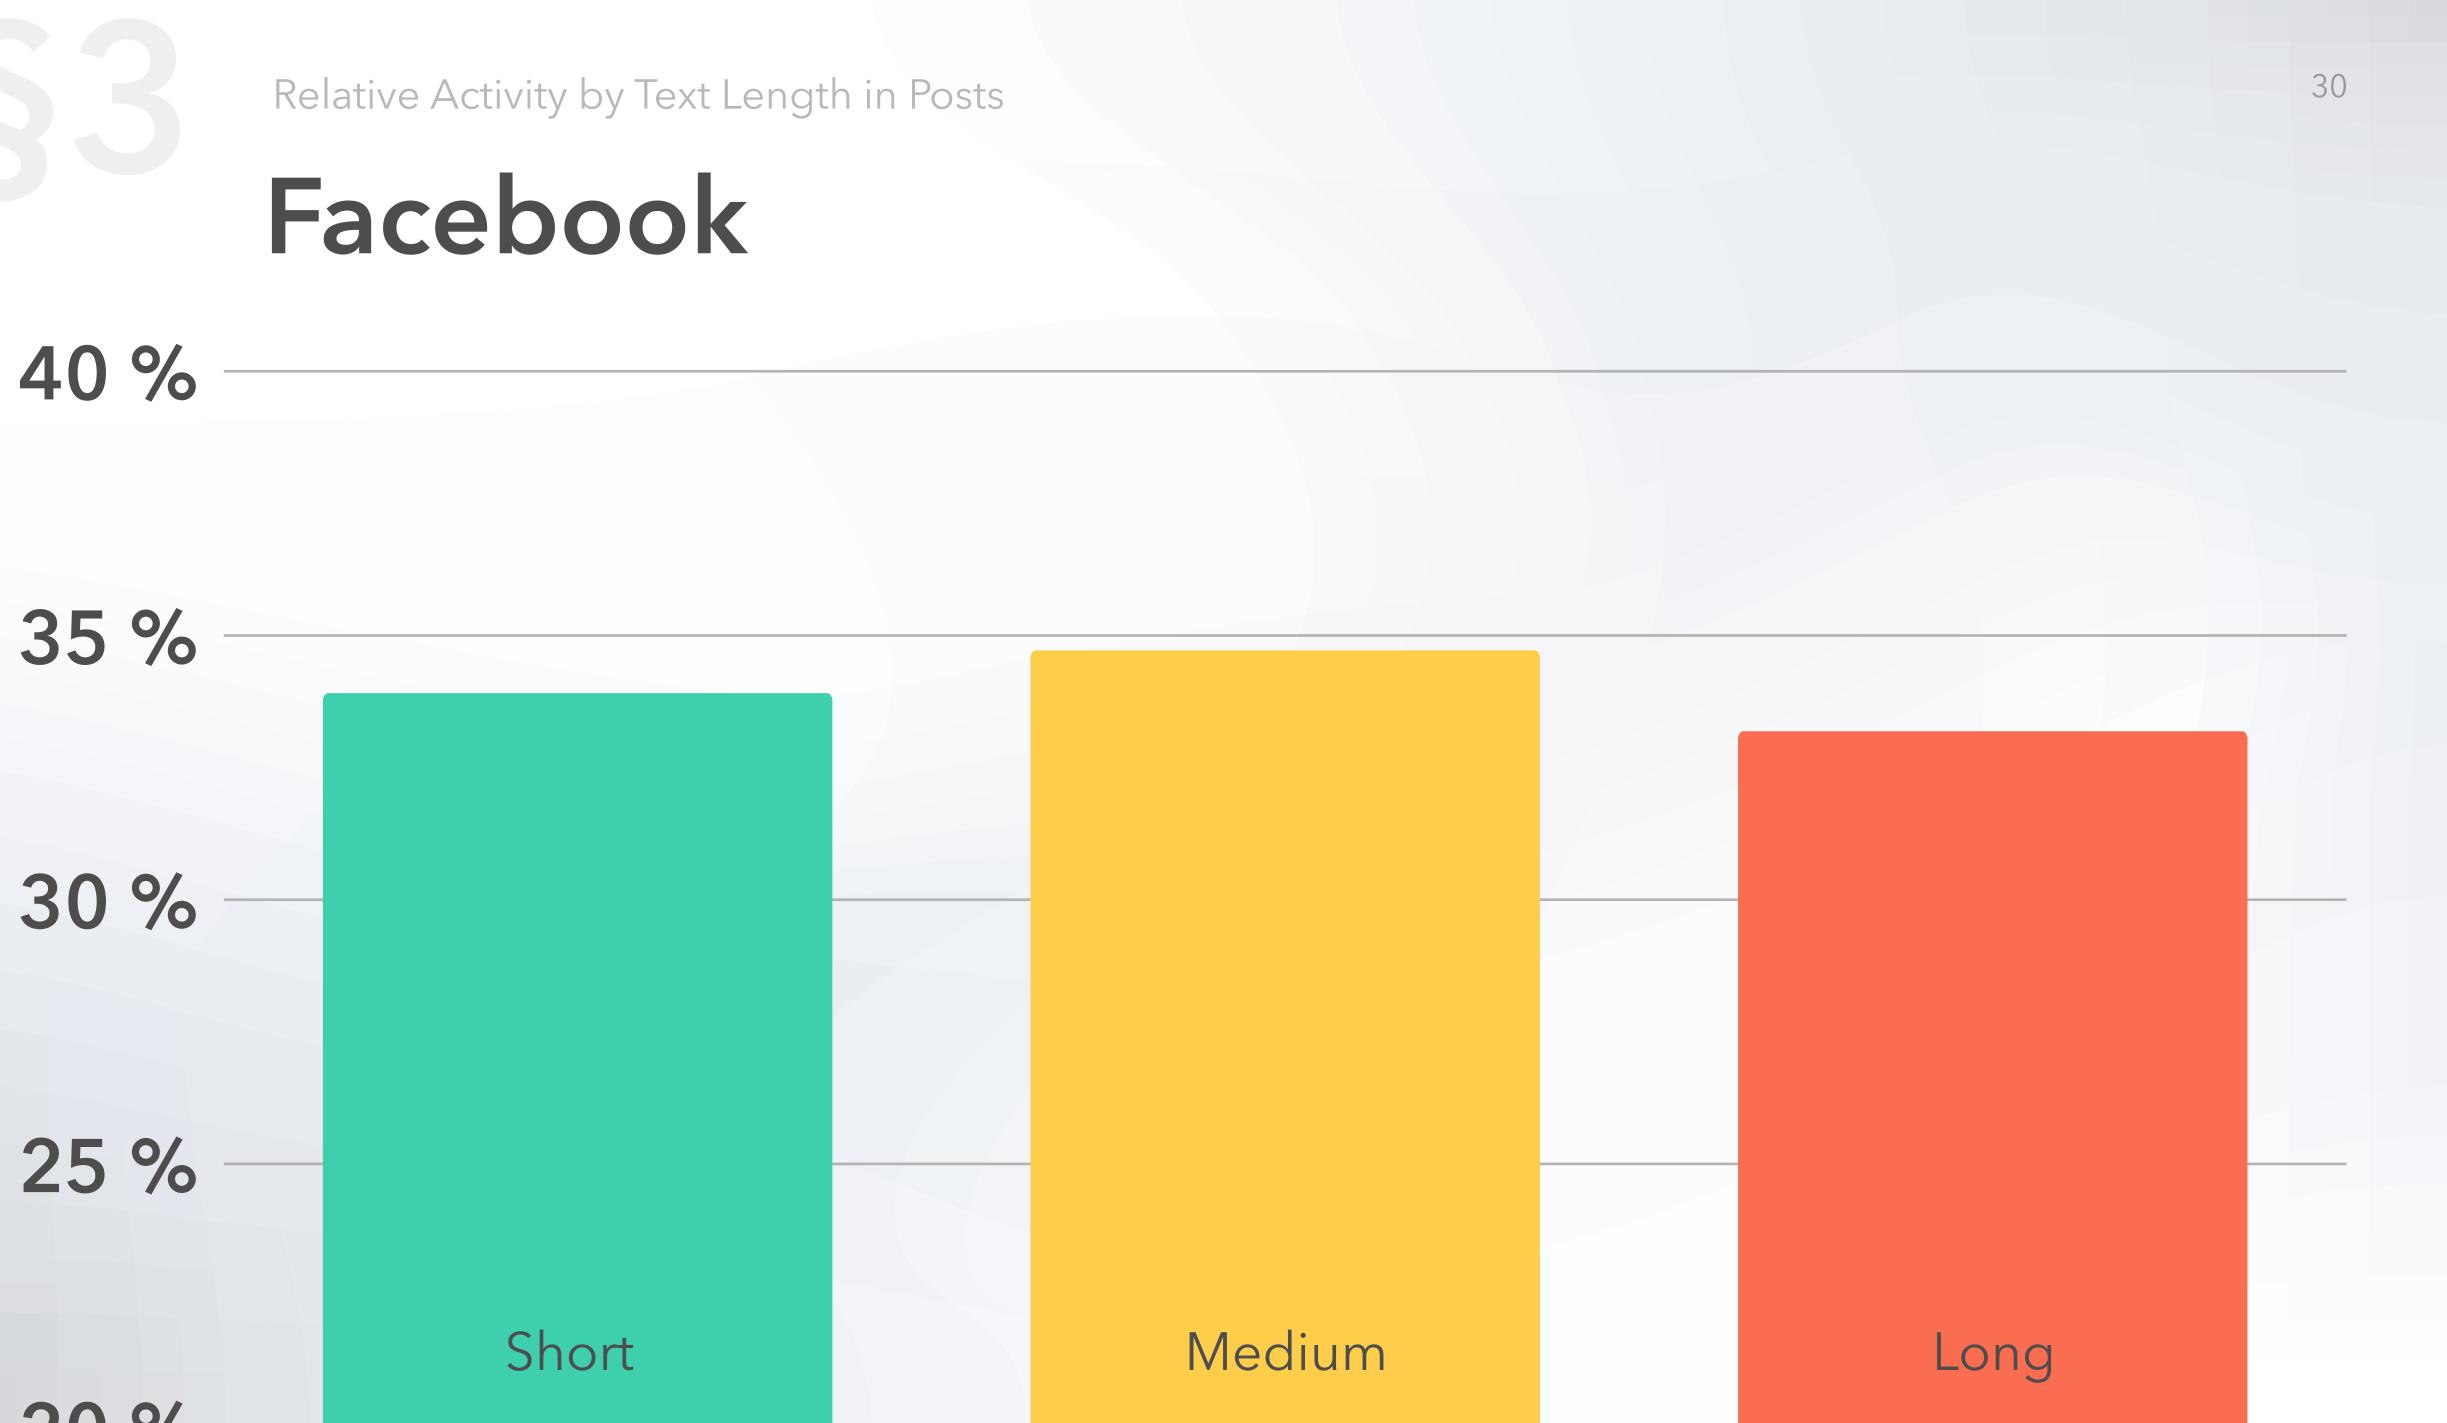

# Methodology I

Popsters automatically categorizes all posts on 3 types:

160...1 000

Medium length

symbols

#### Long length

from 1 000 symbols

# Methodology II

Average activity of posts with text specific length

Relative average activity of posts such type

Total activities of posts with text specific length

Count of posts such type

Average activity of posts with text specific length

#### 40 %

35 %

30 %

25 %

20 0/