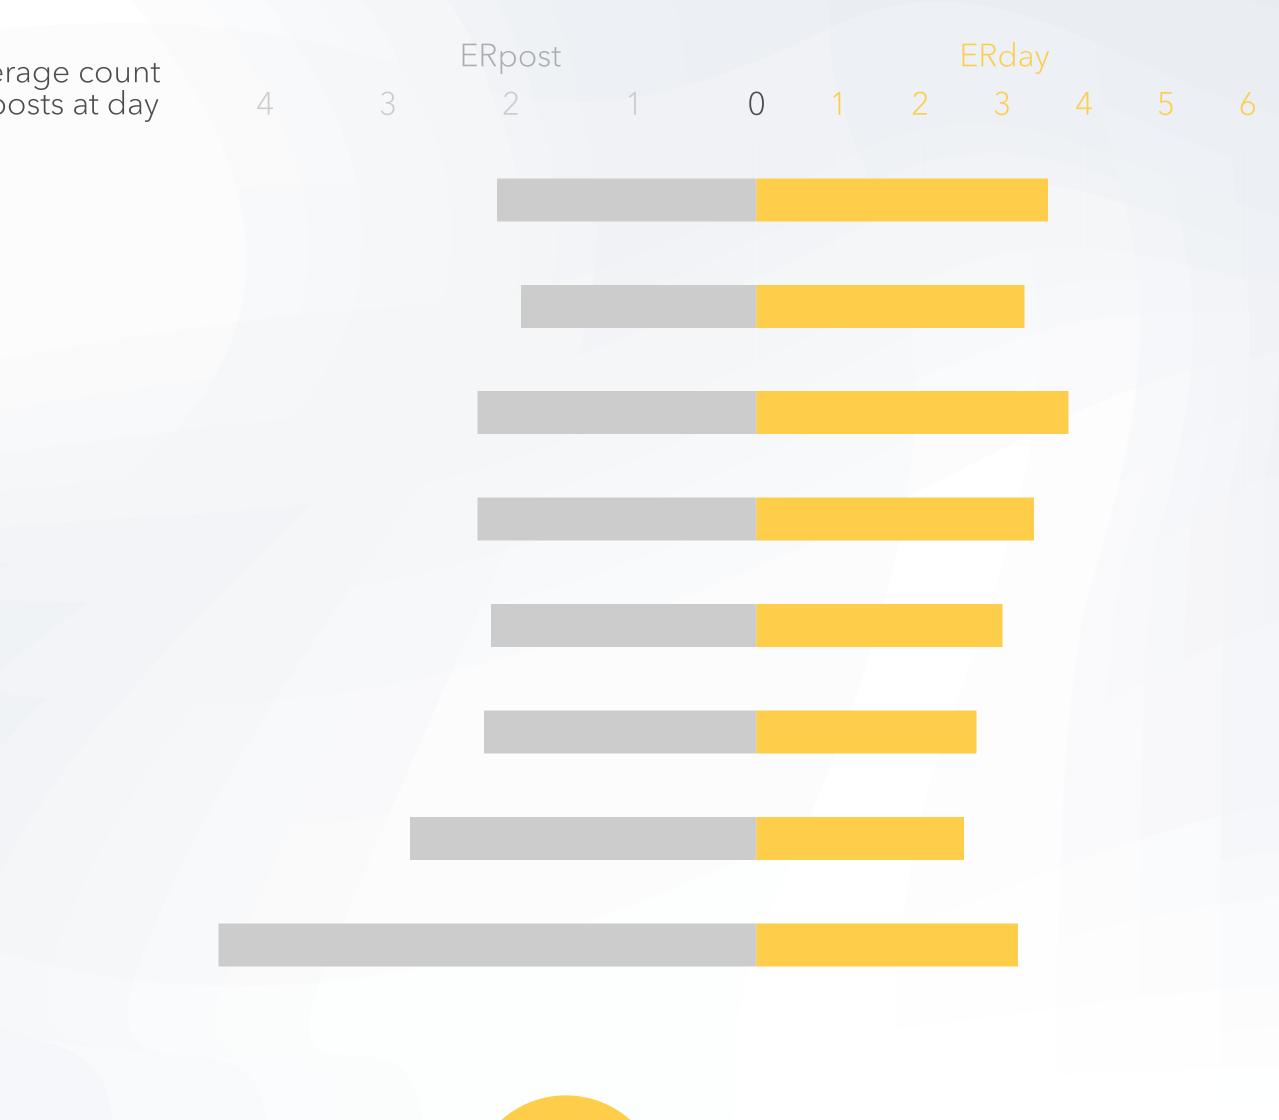

| Followers  | ERpost | ERday | Aver<br>of po |
|------------|--------|-------|---------------|
| > 1000k    | 0,14%  | 1,77% | 12            |
| 500k-1000k | 0,13%  | 1,85% | 14            |
| 200k-500k  | 0,18%  | 1,89% | 11            |
| 100k-200k  | 0,15%  | 1,35% | 9             |
| 50k-100k   | 0,26%  | 1,34% | 5             |
| 20k-50k    | 0,25%  | 0,95% | 4             |
| 10k-20k    | 0,38%  | 1,12% | 3             |