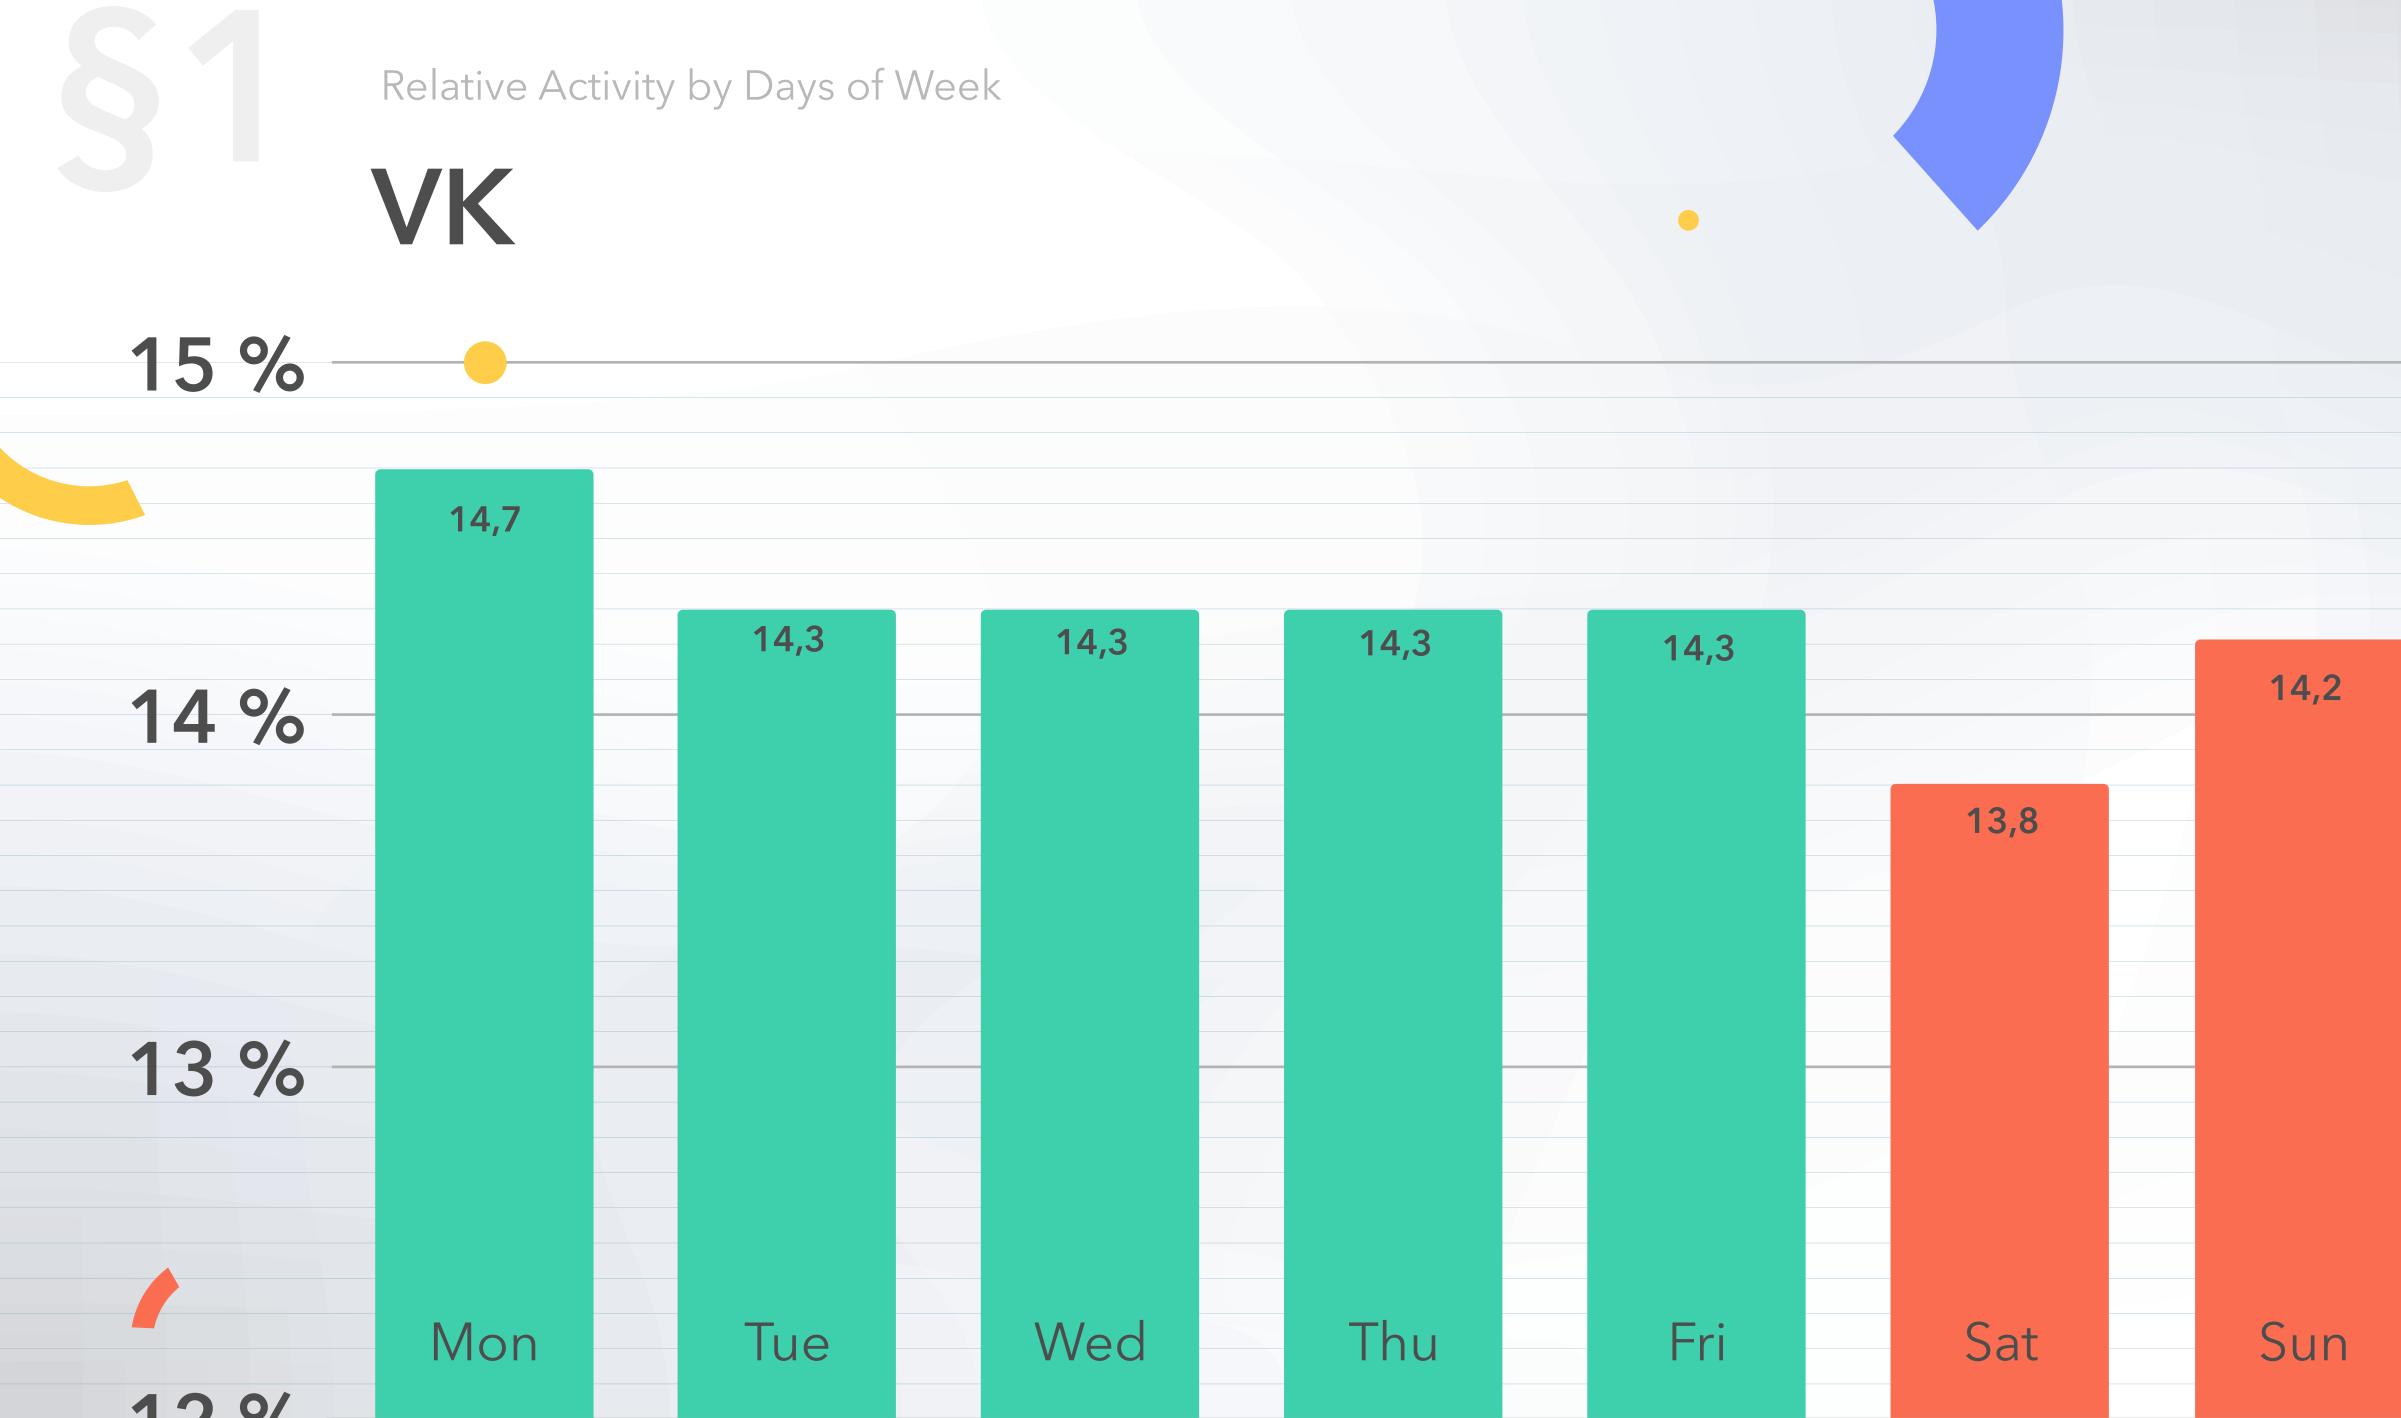

### Relative Activity by Days of Week

Relative Activity by Days of Week

Count of posts such type

Average activity of published posts

at specific day of week

Total of average activities of posts by all days of week

Relative Activity by Days of Week

Total of all average values

15 %

Relative Activity by Days of Week