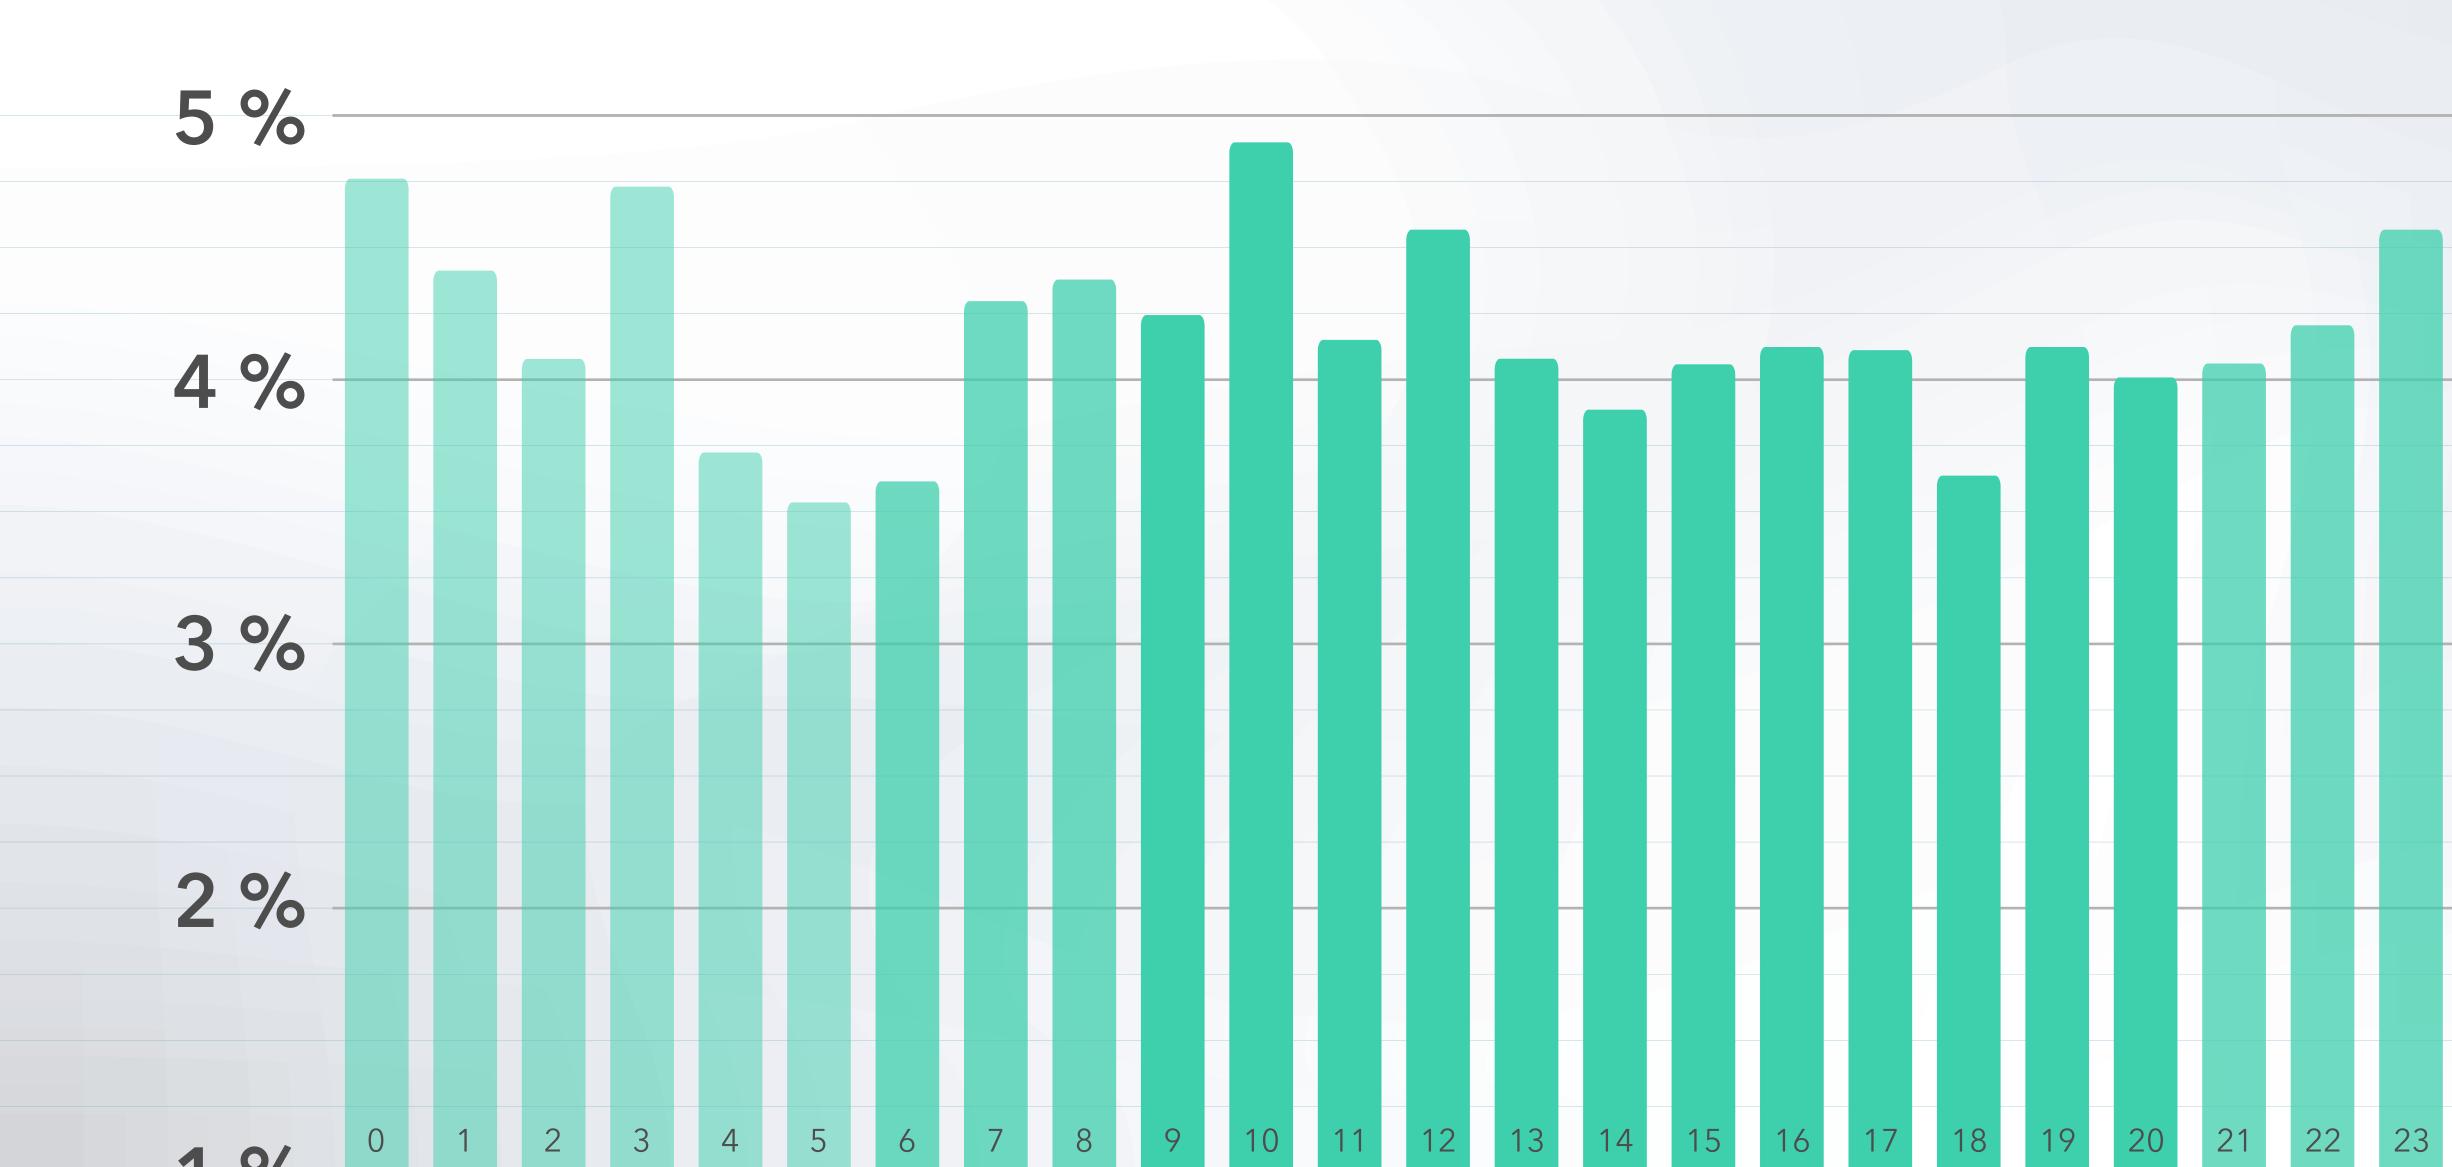

# Average by All Social Media's

| 1. | 3 |  |  |  |
|----|---|--|--|--|
|    |   |  |  |  |
|    |   |  |  |  |
|    |   |  |  |  |
|    |   |  |  |  |
|    |   |  |  |  |
|    |   |  |  |  |
|    |   |  |  |  |
|    |   |  |  |  |
|    |   |  |  |  |
|    |   |  |  |  |
|    |   |  |  |  |

# Average by All Social Media's

| 24 | 4 |  |
|----|---|--|
|    |   |  |
|    |   |  |
|    |   |  |
|    | _ |  |
|    |   |  |
|    |   |  |
|    |   |  |
|    |   |  |
|    |   |  |
|    |   |  |
|    |   |  |
|    |   |  |
|    |   |  |
|    |   |  |
|    |   |  |
|    |   |  |
|    |   |  |
| 23 |   |  |
|    | _ |  |