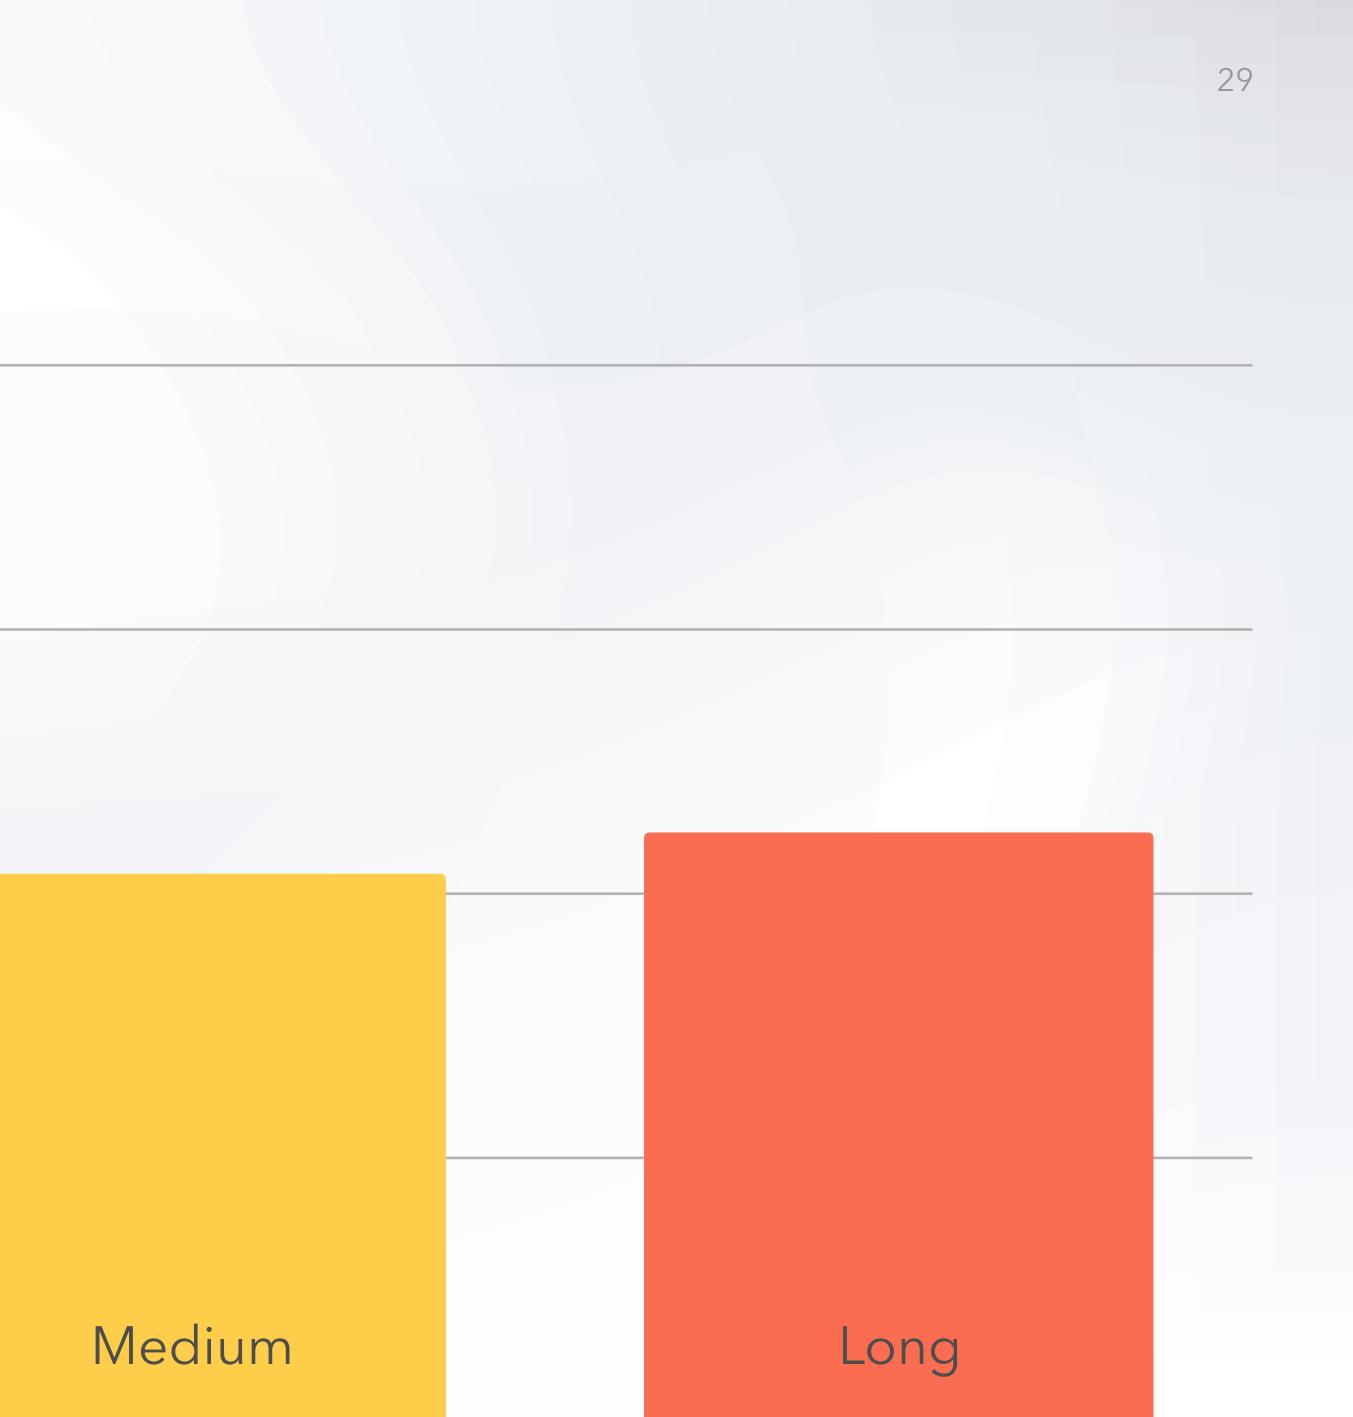

# Methodology I

Popsters automatically categorizes all posts on 3 types:

160...1 000

Medium length

symbols

#### Long length

from 1 000 symbols

# Methodology II

Average activity of posts with text specific length

Relative average activity of posts such type

Total activities of posts with text specific length

Count of posts such type

Average activity of posts with text specific length