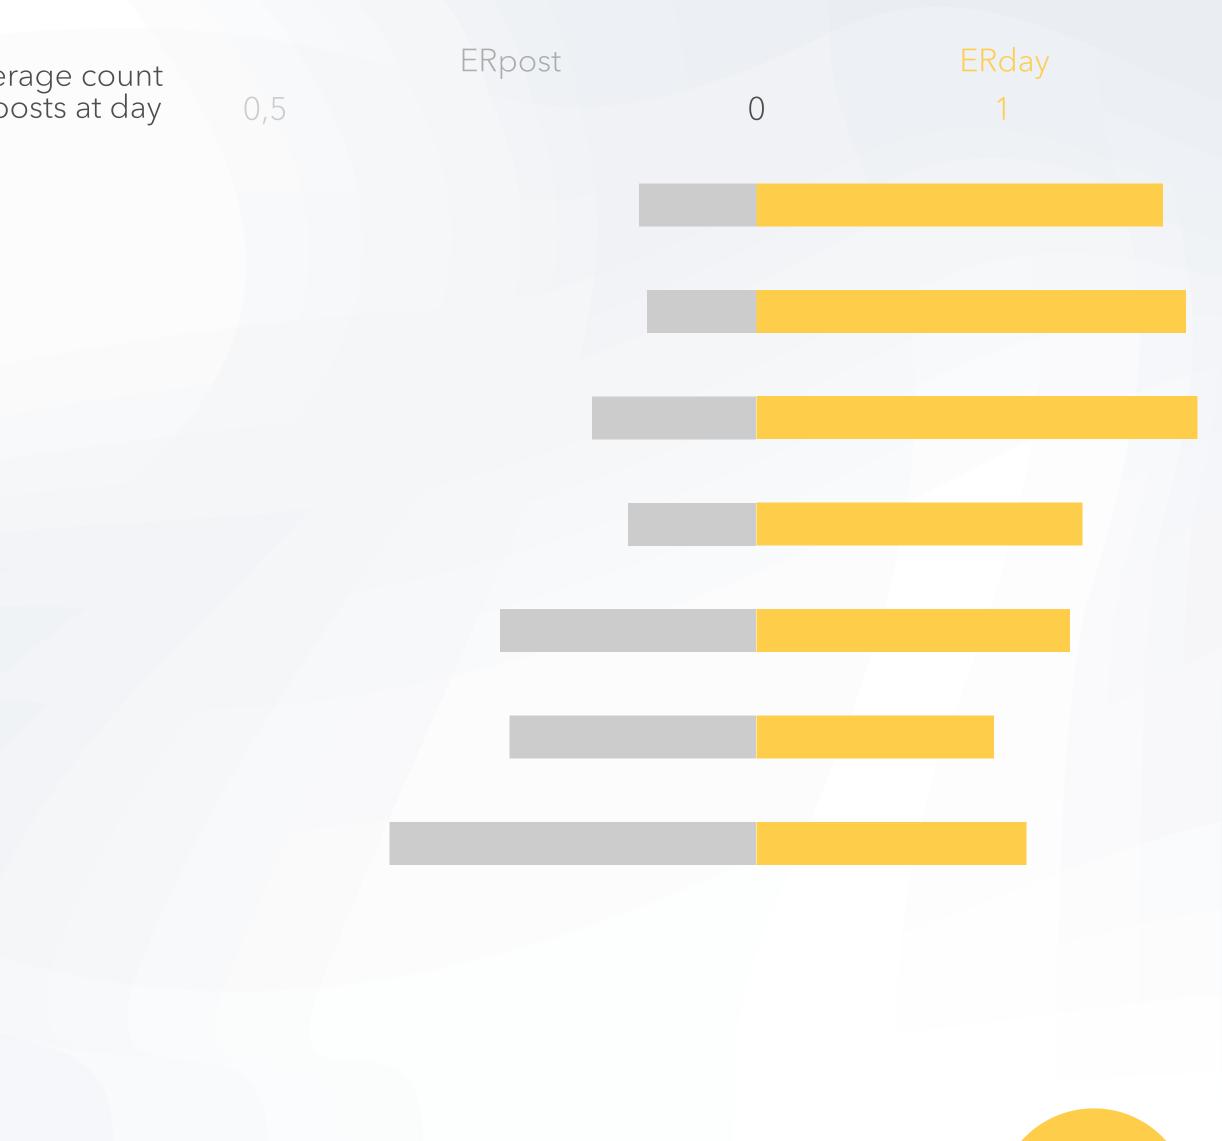

| Followers  | ERpost | ERday |  |
|------------|--------|-------|--|
| 1000k+     | 2,73%  | 0,70% |  |
| 500k-1000k | 2,54%  | 0,56% |  |
| 200k-500k  | 3,22%  | 0,63% |  |
| 100k-200k  | 2,79%  | 0,57% |  |
| 50k-100k   | 3,84%  | 0,68% |  |
| 20k-50k    | 2,88%  | 0,57% |  |
| 10k-20k    | 3,90%  | 0,78% |  |
| 1k-10k     | 7,51%  | 1,43% |  |