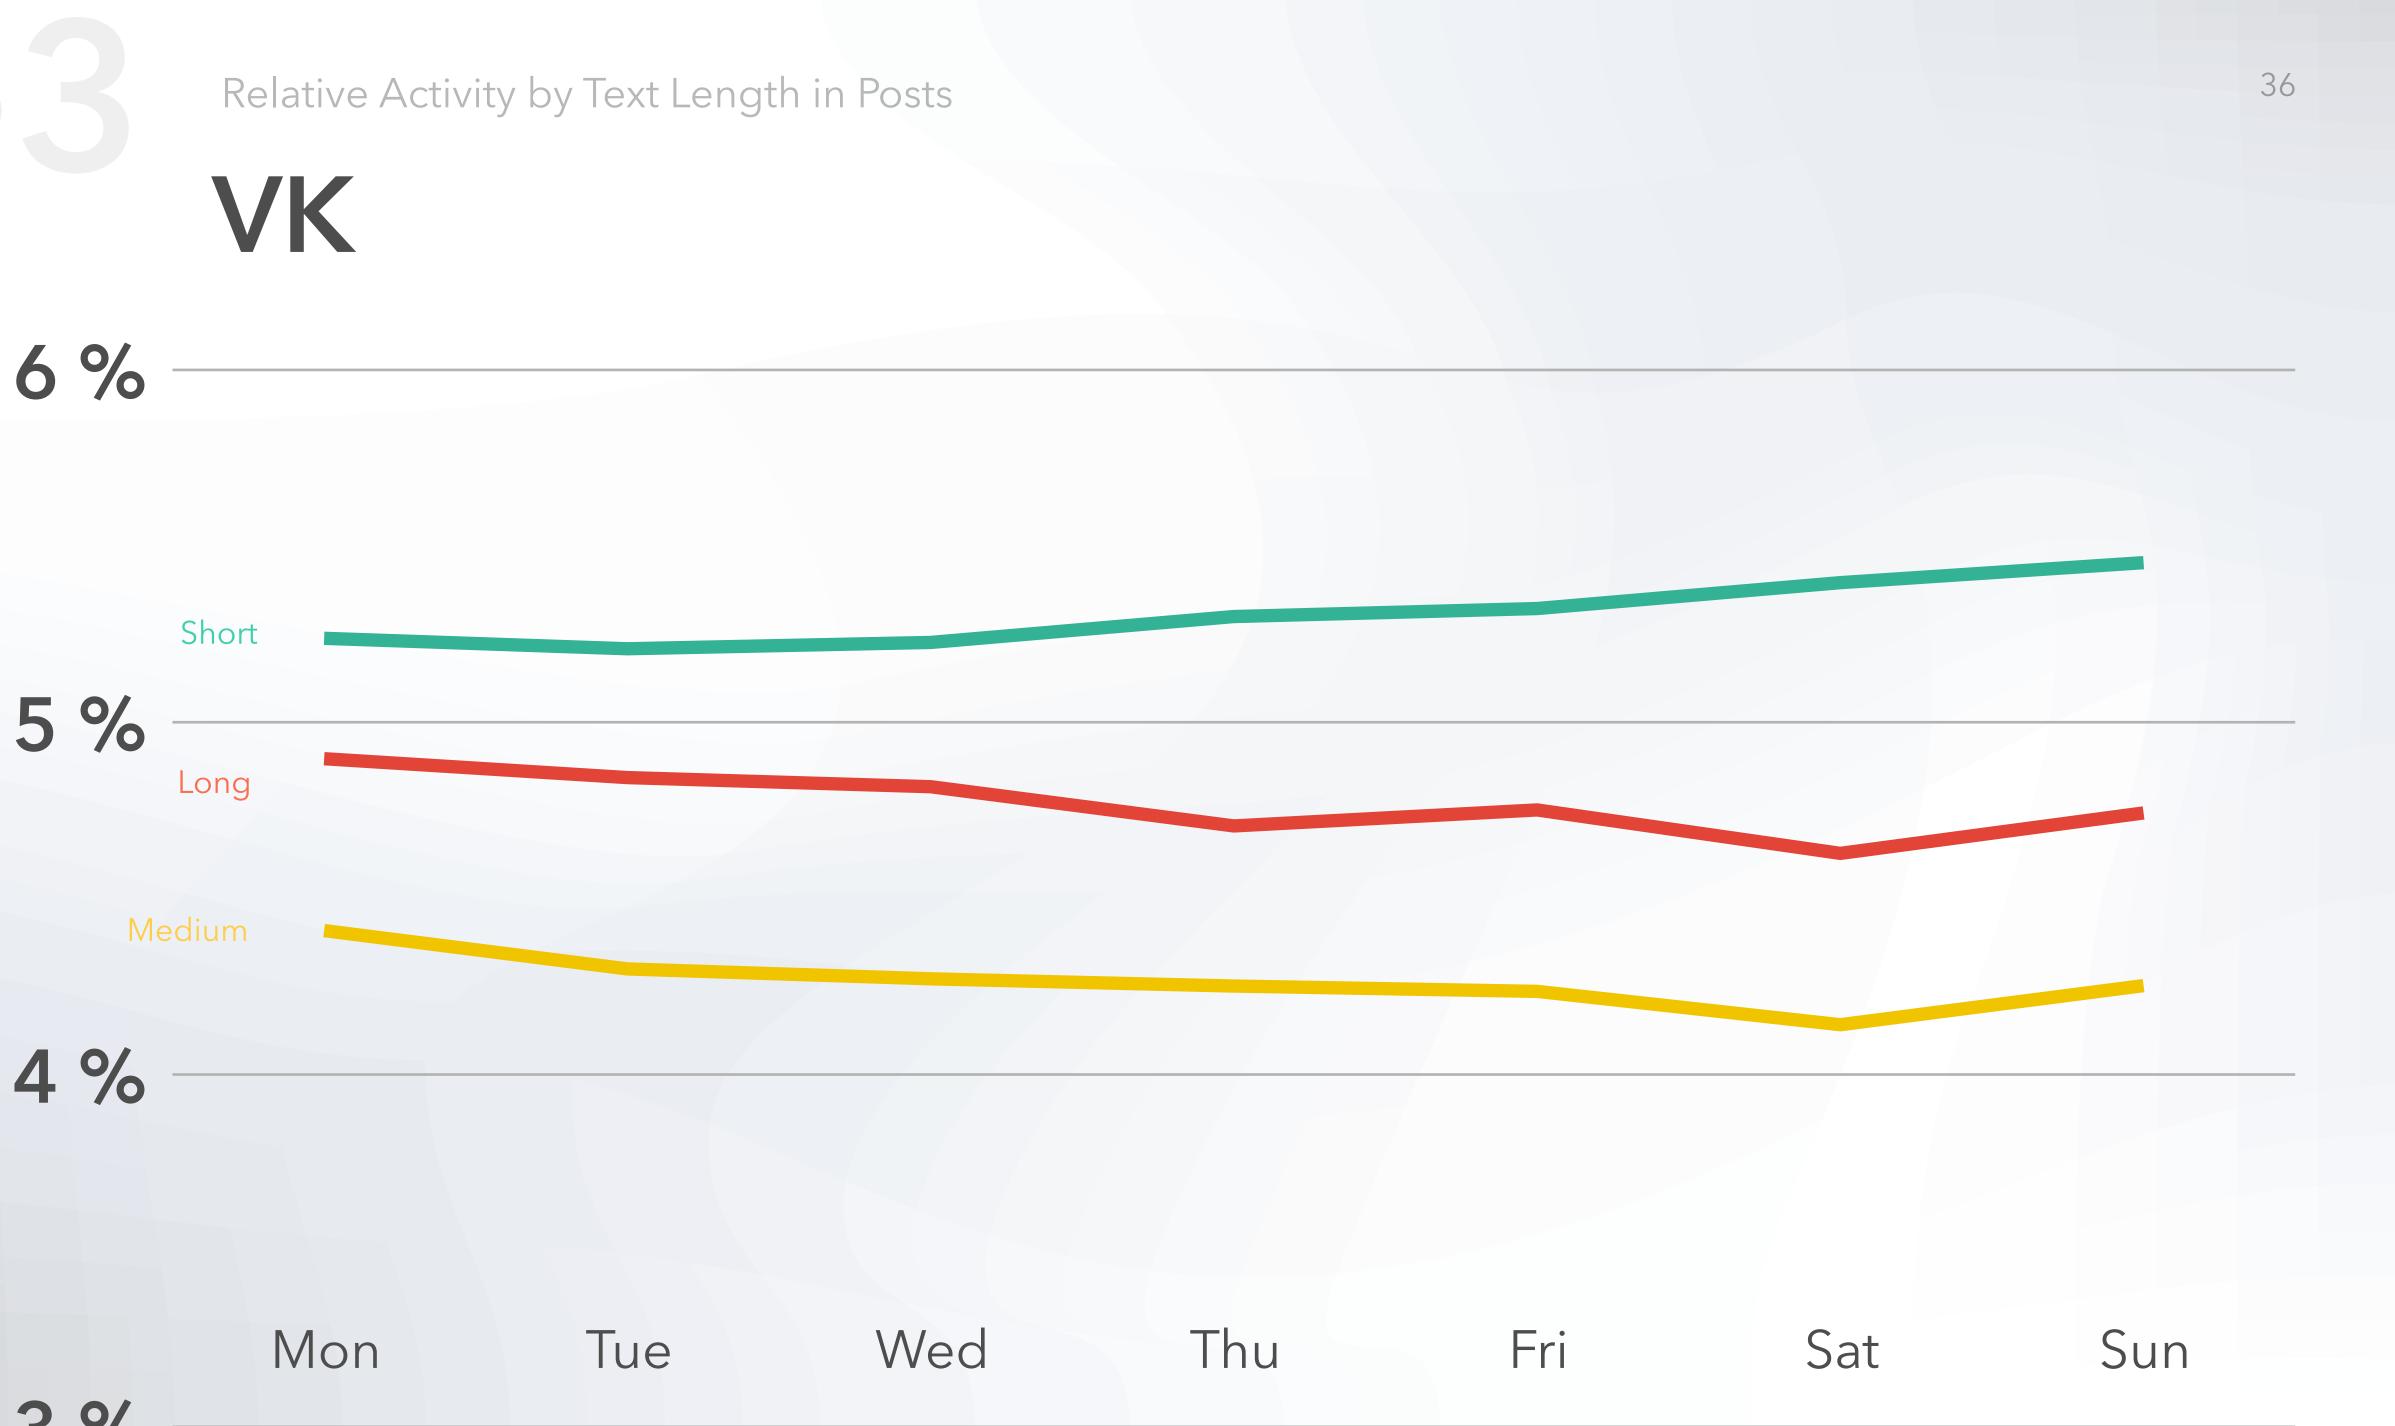

# Methodology I

Popsters automatically categorizes all posts on 3 types:

160...1 000

Medium length

symbols

#### Long length

from 1 000 symbols

# Methodology II

Average activity of posts with text specific length

Relative average activity of posts such type

Total activities of posts with text specific length

Count of posts such type

Average activity of posts with text specific length

Total of all average values by all types

X

# Methodology III

Aggregation of data by different pages

Equalization of percent values accounting nonzero values Total data by all analyzes of activity by text length

Count of nonzero values

Average value of each type

Total of all average values