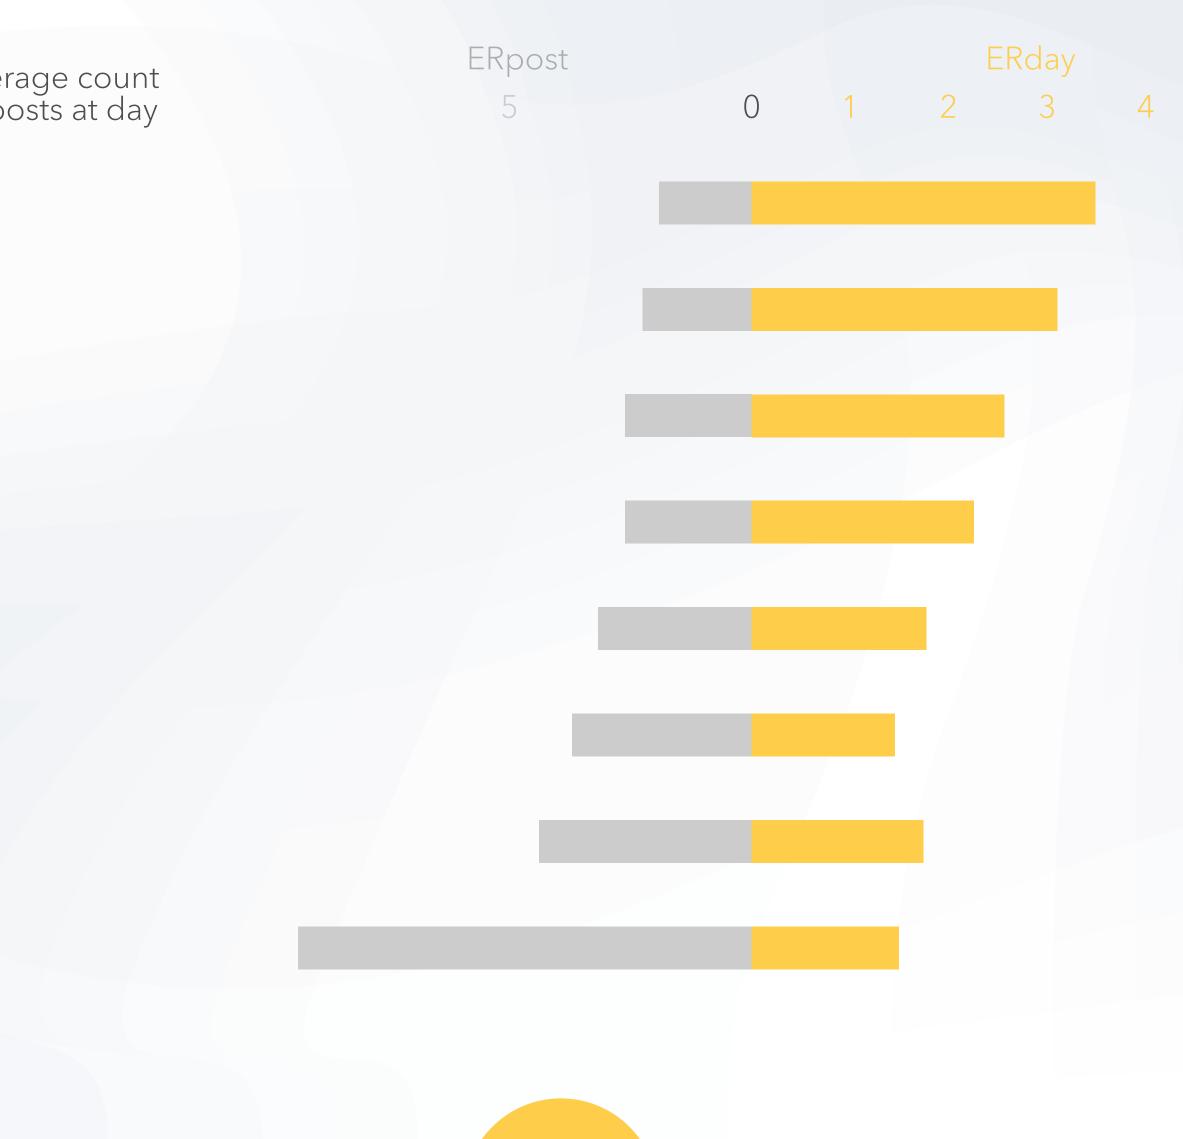

VK

| Followers  | ERpost | ERday | Avera<br>of po |
|------------|--------|-------|----------------|
| > 1000k    | 0,15%  | 3,50% | 23             |
| 500k-1000k | 0,19%  | 3,10% | 16             |
| 200k-500k  | 0,20%  | 2,66% | 13             |
| 100k-200k  | 0,20%  | 2,18% | 11             |
| 50k-100k   | 0,23%  | 1,81% | 8              |
| 20k-50k    | 0,29%  | 1,42% | 5              |
| 10k-20k    | 0,36%  | 1,19% | 3              |
| 1k-10k     | 0,90%  | 1,47% | 2              |