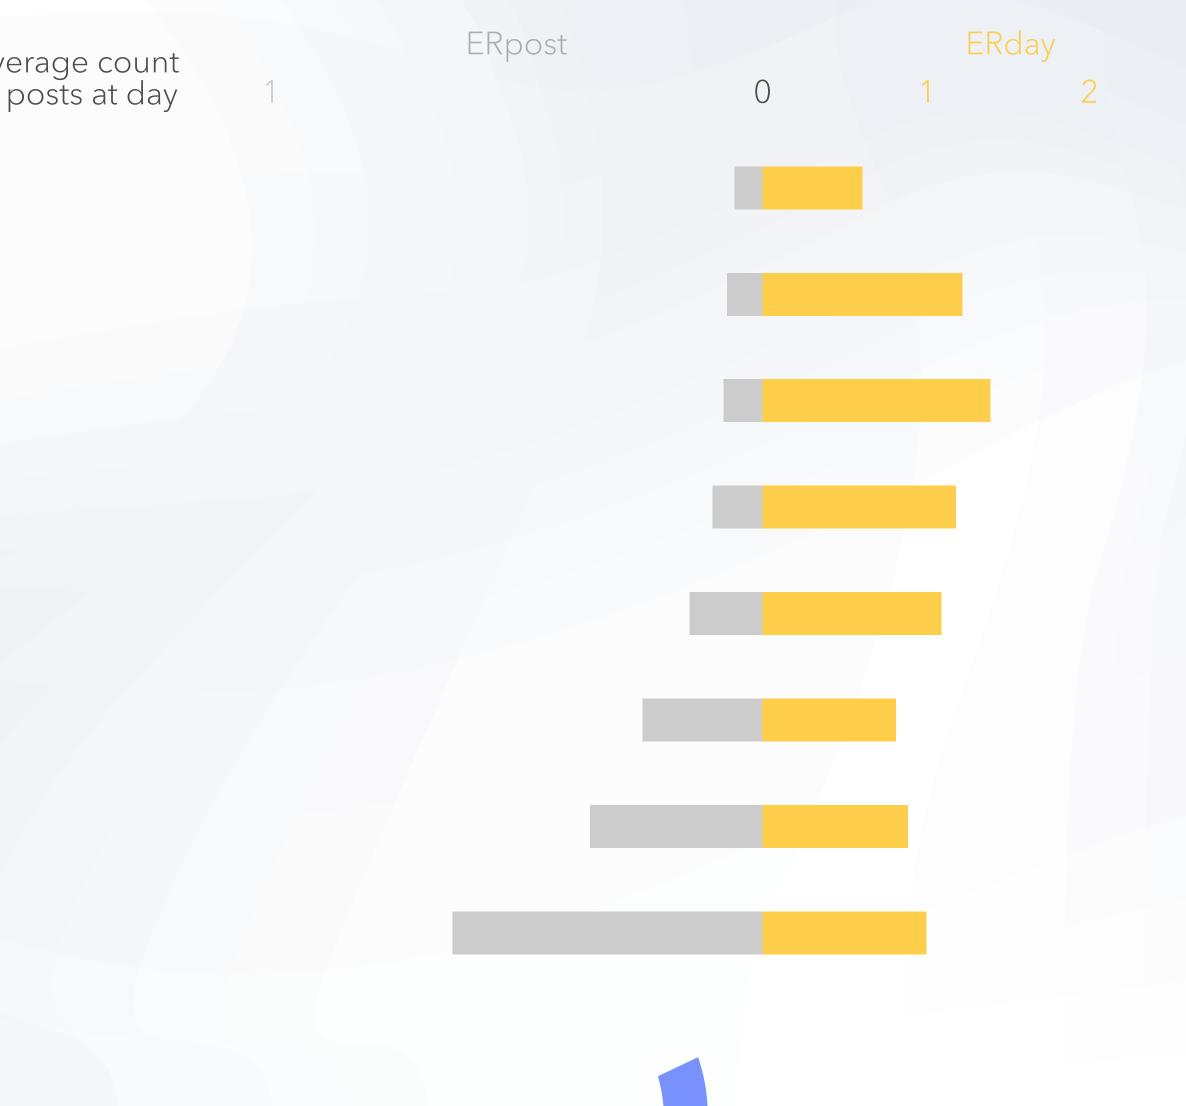

## Instagram

| Followers  | ERpost | ERday | Avera<br>of po |
|------------|--------|-------|----------------|
| > 1000k    | 2,04%  | 3,49% | 2              |
| 500k-1000k | 1,96%  | 3,26% | 2              |
| 200k-500k  | 2,32%  | 3,73% | 2              |
| 100k-200k  | 2,36%  | 3,33% | 1              |
| 50k-100k   | 2,10%  | 3,02% | 1              |
| 20k-50k    | 2,24%  | 2,80% | 1              |
| 10k-20k    | 2,86%  | 2,47% | 1              |
| 1k-10k     | 4,30%  | 3,09% | 1              |