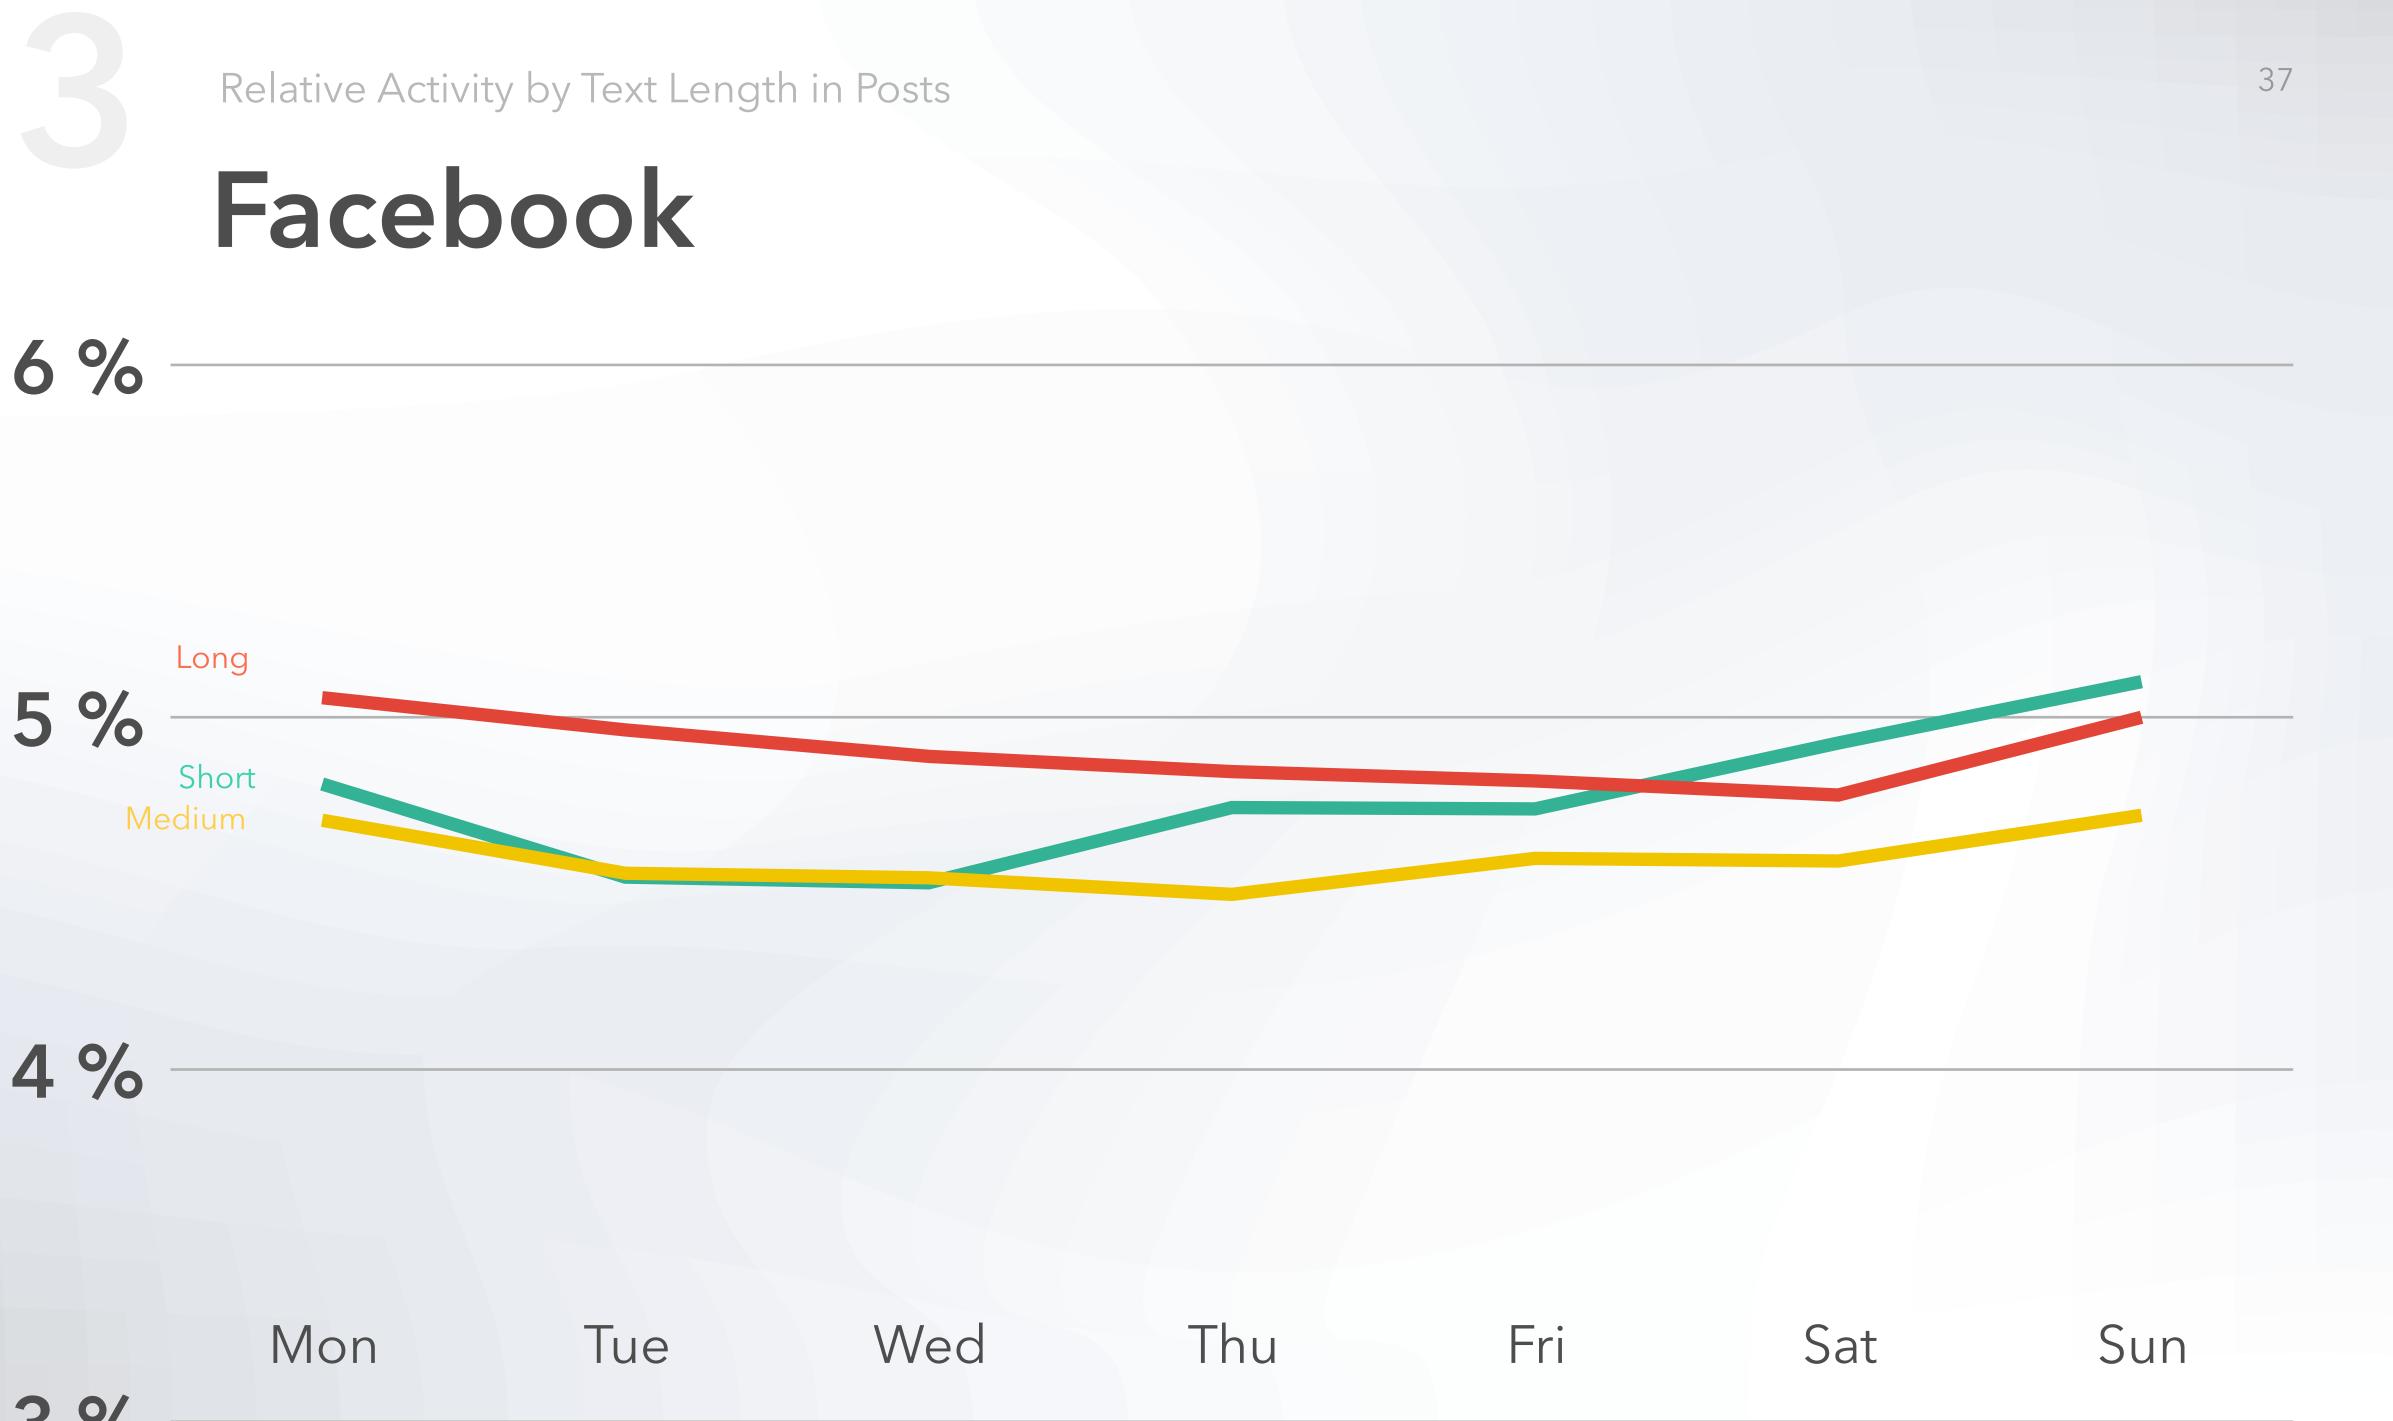

# Methodology I

Popsters automatically categorizes all posts on 3 types:

160...1 000

Medium length

symbols

#### Long length

from 1 000 symbols

# Methodology II

Average activity of posts with text specific length

Relative average activity of posts such type

Total activities of posts with text specific length

Count of posts such type

Average activity of posts with text specific length

Total of all average values by all types

X

# Methodology III

Aggregation of data by different pages

Equalization of percent values accounting nonzero values Total data by all analyzes of activity by text length

Count of nonzero values

Average value of each type

Total of all average values

## Facebook

Text